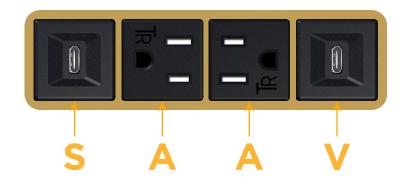

Modules/Ports:

S USB-C (25W High Speed Charging Port)

A Tamper Resistant AC Receptacle

V USB-C (45W High Speed Charging Port)