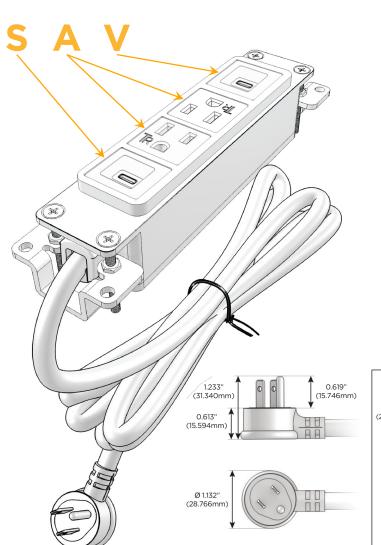

#### AC POWER & DATA CONNECTIVITY SOLUTION

M-POWER-4T-SAAV-BRB

Distributed by

Mormax Company, Inc.

914-699-0101

sales@mormax.com 8 Westchester Plaza mormax.com Elmsford, NY 10523

Metro Light & Power's line of power & data solutions offers sophisticated design elements combined with greater ease of installation. Streamlined and low-profile, enhanced by side-exiting cords, our outlets advance the industry with their cutting edge look and feel. We believe flexibility is key, and we provide a variety of mounting options, including the ability to mount in limited spaces. Our outlets are available in many finishes and configurations, in addition to a custom color and finish capability for our clients.

#### Plug:

Supplied with Low Profile Flat 45° Angle 120 VAC Plug

Optional Standard Straight 120 VAC Plug

Optional Straight 120 VAC Pass-through Plug

- CLEAN, COMPACT DESIGN
- **STREAMLINED**
- **LOW PROFILE**
- SIDE-EXITING CORDS
- **PLUG & PLAY**
- 6' AC CORD & PLUG (FLAT PLUG STANDARD)
- **CUSTOMIZABLE CONFIGURATIONS AND FINISHES**
- **UL LISTED FOR MOUNTING IN FURNITURE**
- 15A