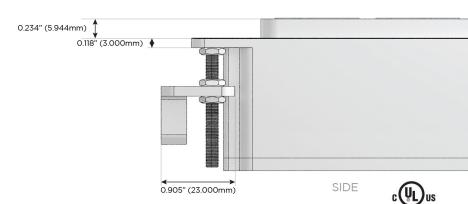

er Switch)
- D Dimmer Switch

#### Plug:

Supplied with Low Profile Flat 45° Angle 120 VAC Plug

Optional Standard Straight 120 VAC Plug

Optional Straight 120 VAC Pass-through Plug

- CLEAN, COMPACT DESIGN
- **STREAMLINED**
- **LOW PROFILE**
- SIDE-EXITING CORDS
- **PLUG & PLAY**
- 6' AC CORD & PLUG (FLAT PLUG STANDARD)
- **CUSTOMIZABLE CONFIGURATIONS AND FINISHES**
- **UL LISTED FOR MOUNTING IN FURNITURE**
- 15A





#### AC POWER & DATA CONNECTIVITY SOLUTION

M-POWER-4T-SAAV-BRB

Specs:

# Distributed by



Mormax Company, Inc.
8 Westchester Plaza

Elmsford, NY 10523

 $\mathcal{C}$ 

914-699-0101

sales@mormax.com
mormax.com

TOP

1.381" (35.082mm)

Modules/Ports:

S USB-C (25W High Speed Charging Port)

A Tamper Resistant AC Receptacle

V USB-C (45W High Speed Charging Port)