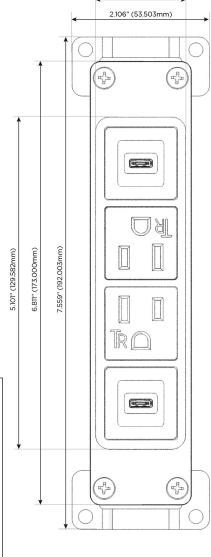

Modules/Ports:

S USB-C (25W High Speed Charging Port)

A Tamper Resistant AC Receptacle

V USB-C (45W High Speed Charging Port)