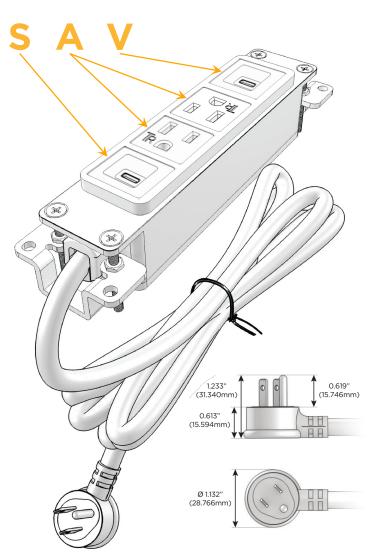

#### AC POWER & DATA CONNECTIVITY SOLUTION

M-POWER-4T-SAAV-BRAB

Distributed by

Mormax Company, Inc.

8 Westchester Plaza Elmsford, NY 10523

914-699-0101 sales@mormax.com mormax.com

Metro Light & Power's line of power & data solutions offers sophisticated design elements combined with greater ease of installation. Streamlined and low-profile, enhanced by side-exiting cords, our outlets advance the industry with their cutting edge look and feel. We believe flexibility is key, and we provide a variety of mounting options, including the ability to mount in limited spaces. Our outlets are available in many finishes and configurations, in addition to a custom color and finish capability for our clients.

## Plug:

Supplied with Low Profile Flat 45° Angle 120 VAC Plug

Optional Standard Straight 120 VAC Plug

Optional Straight 120 VAC Pass-through Plug

- CLEAN, COMPACT DESIGN
- **STREAMLINED**
- **LOW PROFILE**
- SIDE-EXITING CORDS
- **PLUG & PLAY**
- 6' AC CORD & PLUG (FLAT PLUG STANDARD)
- **CUSTOMIZABLE CONFIGURATIONS AND FINISHES**
- **UL LISTED FOR MOUNTING IN FURNITURE**
- 15A

#### AC POWER & DATA CONNECTIVITY SOLUTION

M-POWER-4T-SAAV-BRAB