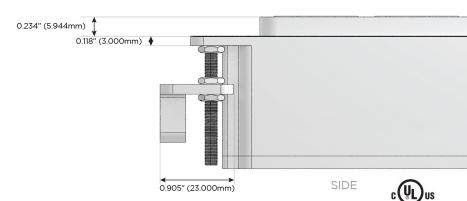

Rocker Switch)
- D Dimmer Switch

## Plug:

Supplied with Low Profile Flat 45° Angle 120 VAC Plug

Optional Standard Straight 120 VAC Plug

Optional Straight 120 VAC Pass-through Plug

- CLEAN, COMPACT DESIGN
- **STREAMLINED**
- **LOW PROFILE**
- SIDE-EXITING CORDS
- **PLUG & PLAY**
- 6' AC CORD & PLUG (FLAT PLUG STANDARD)
- **CUSTOMIZABLE CONFIGURATIONS AND FINISHES**
- **UL LISTED FOR MOUNTING IN FURNITURE**
- 15A





#### AC POWER & DATA CONNECTIVITY SOLUTION

M-POWER-4T-SAAV-BRAB

# Distributed by



Mormax Company, Inc.

914-699-0101

TOP

1.381" (35.082mm)

8 Westchester Plaza Elmsford, NY 10523

sales@mormax.com mormax.com

## Specs:

## **Modules/Ports:**

- S USB-C (25W High Speed Charging Port)
- A Tamper Resistant AC Receptacle
- V USB-C (45W High Speed Charging Port)