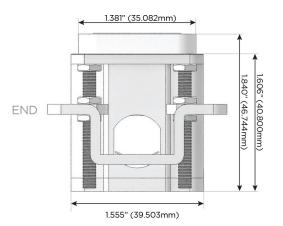

# Distributed by

Mormax Company, Inc.

914-699-0101

TOP

1.381" (35.082mm)

8 Westchester Plaza Elmsford, NY 10523

sales@mormax.com mormax.com