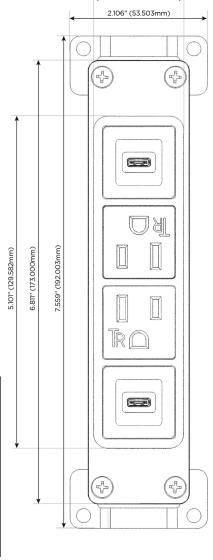

## **Module/Port Options:**

- **Tamper Resistant AC Receptacle**
- USB-A & USB-C (20W)
- Double USB-A (Fast Charging Ports 18W)
- **HDMI**
- CAT 6
- **RJ 12**
- Switched AC
- 3-Way Switch (Low Voltage)
- V USB-C (45W High Speed Charging Port)
- USB-C (25W High Speed Charging Port)
- R Switched AC (Rocker Switch)
- D Dimmer Switch

## **Modules/Ports:**

- S USB-C (25W High Speed Charging Port)
- A Tamper Resistant AC Receptacle
- V USB-C (45W High Speed Charging Port)