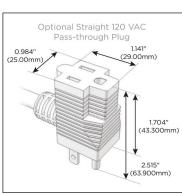

## Plug:

Supplied with Low Profile Flat 45° Angle 120 VAC Plug

Optional Standard Straight 120 VAC Plug

Optional Straight 120 VAC Pass-through Plug

- CLEAN, COMPACT DESIGN
- **STREAMLINED**
- **LOW PROFILE**
- SIDE-EXITING CORDS
- **PLUG & PLAY**
- 6' AC CORD & PLUG (FLAT PLUG STANDARD)
- **CUSTOMIZABLE CONFIGURATIONS AND FINISHES**
- **UL LISTED FOR MOUNTING IN FURNITURE**
- 15A