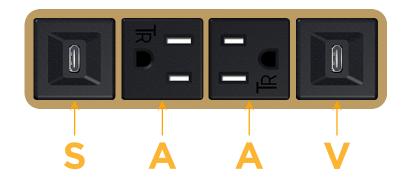

## **Modules/Ports:**

- S USB-C (25W High Speed Charging Port)
- A Tamper Resistant AC Receptacle
- V USB-C (45W High Speed Charging Port)