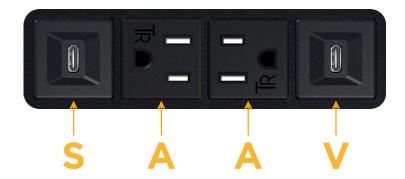

# **Modules/Ports:**

- S USB-C (25W High Speed Charging Port)
- A Tamper Resistant AC Receptacle
- V USB-C (45W High Speed Charging Port)