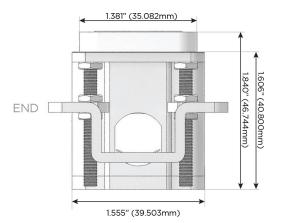

Port)
- Switched AC (Rocker Switch)
- **Dimmer Switch**

## Plug:

Supplied with Low Profile Flat 45° Angle 120 VAC Plug

Optional Standard Straight 120 VAC Plug

Optional Straight 120 VAC Pass-through Plug

- CLEAN, COMPACT DESIGN
- **STREAMLINED**
- **LOW PROFILE**
- SIDE-EXITING CORDS
- **PLUG & PLAY**
- 6' AC CORD & PLUG (FLAT PLUG STANDARD)
- **CUSTOMIZABLE CONFIGURATIONS AND FINISHES**
- **UL LISTED FOR MOUNTING IN FURNITURE**
- 15A





### AC POWER & DATA CONNECTIVITY SOLUTION

M-POWER-4T-SAAV-BB

Specs:

# MORMAX

Mormax Company, Inc.

Distributed by

914-699-0101

TOP

8 Westchester Plaza Elmsford, NY 10523 sales@mormax.com
mormax.com

# **Modules/Ports:**

- S USB-C (25W High Speed Charging Port)
- A Tamper Resistant AC Receptacle
- V USB-C (45W High Speed Charging Port)