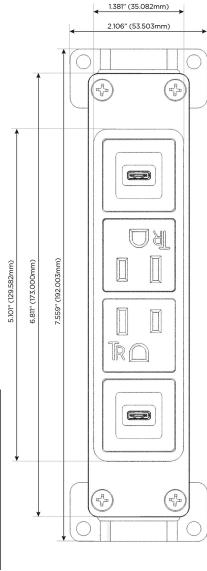

### AC POWER & DATA CONNECTIVITY SOLUTION

M-POWER-4T-SAAV-BB

Specs:

# **Modules/Ports:**

- S USB-C (25W High Speed Charging Port)
- A Tamper Resistant AC Receptacle
- V USB-C (45W High Speed Charging Port)