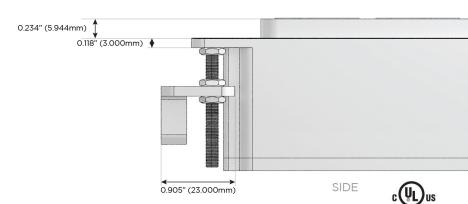

rt)
- Switched AC (Rocker Switch)
- **Dimmer Switch**

## Plug:

Supplied with Low Profile Flat 45° Angle 120 VAC Plug

Optional Standard Straight 120 VAC Plug

Optional Straight 120 VAC Pass-through Plug

- CLEAN, COMPACT DESIGN
- **STREAMLINED**
- **LOW PROFILE**
- SIDE-EXITING CORDS
- **PLUG & PLAY**
- 6' AC CORD & PLUG (FLAT PLUG STANDARD)
- **CUSTOMIZABLE CONFIGURATIONS AND FINISHES**
- **UL LISTED FOR MOUNTING IN FURNITURE**
- 15A





### AC POWER & DATA CONNECTIVITY SOLUTION

M-POWER-4T-SAAV-BB

Specs:

# MORMAX

Mormax Company, Inc.

Distributed by

914-699-0101

TOP

8 Westchester Plaza Elmsford, NY 10523 sales@mormax.com
mormax.com

# **Modules/Ports:**

- S USB-C (25W High Speed Charging Port)
- A Tamper Resistant AC Receptacle
- V USB-C (45W High Speed Charging Port)