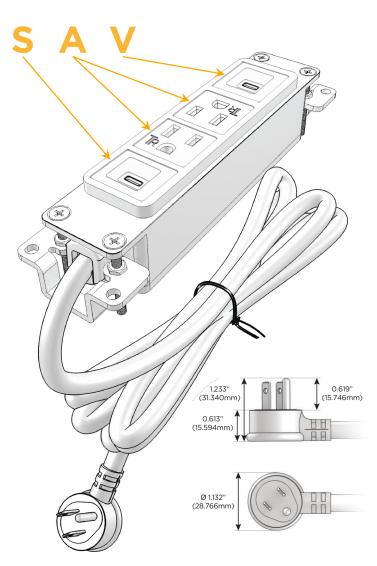

## Plug:

Supplied with Low Profile Flat 45° Angle 120 VAC Plug

Optional Standard Straight 120 VAC Plug

Optional Straight 120 VAC Pass-through Plug

- CLEAN, COMPACT DESIGN
- **STREAMLINED**
- **LOW PROFILE**
- SIDE-EXITING CORDS
- **PLUG & PLAY**
- 6' AC CORD & PLUG (FLAT PLUG STANDARD)
- **CUSTOMIZABLE CONFIGURATIONS AND FINISHES**
- **UL LISTED FOR MOUNTING IN FURNITURE**
- 15A

# **Modules/Ports:**

- S USB-C (25W High Speed Charging Port)
- A Tamper Resistant AC Receptacle
- V USB-C (45W High Speed Charging Port)