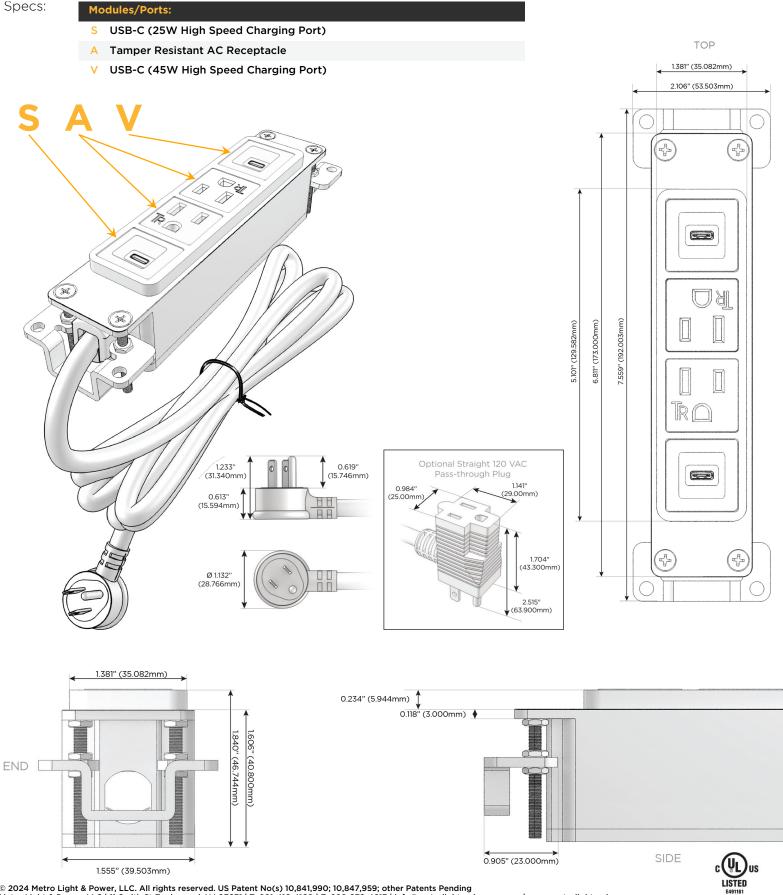

## Module/Port Options:

- **Tamper Resistant AC Receptacle** Α
- E USB-A & USB-C (20W)
- Double USB-A (Fast Charging Ports 18W) Μ
- H. HDMI
- 6 CAT 6
- 12 RJ 12
- Switched AC X
- 3-Way Switch (Low Voltage)
- USB-C (45W High Speed Charging Port) V
- USB-C (25W High Speed Charging Port)
- Switched AC (Rocker Switch) R
- D Dimmer Switch

### Plug:

Supplied with Low Profile Flat 45° Angle 120 VAC Plug

**Optional Standard Straight 120 VAC Plug** 

Optional Straight 120 VAC Pass-through Plug

- CLEAN, COMPACT DESIGN
- STREAMLINED
- LOW PROFILE
- SIDE-EXITING CORDS
- PLUG & PLAY
- 6' AC CORD & PLUG (FLAT PLUG STANDARD)
- CUSTOMIZABLE CONFIGURATIONS AND FINISHES
- UL LISTED FOR MOUNTING IN FURNITURE
- 15A