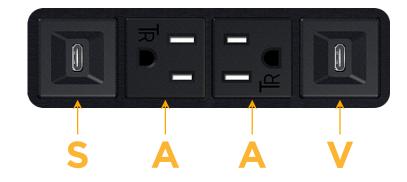

## Module/Port Options:

- **Tamper Resistant AC Receptacle** Α
- E USB-A & USB-C (20W)
- Double USB-A (Fast Charging Ports 18W) Μ
- H. HDMI
- 6 CAT 6
- 12 RJ 12
- Switched AC X
- 3-Way Switch (Low Voltage)
- USB-C (45W High Speed Charging Port) V
- USB-C (25W High Speed Charging Port)
- Switched AC (Rocker Switch) R
- D Dimmer Switch