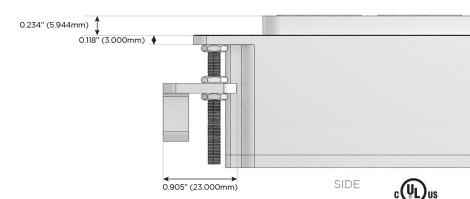

Speed Charging Port)
- R Switched AC (Rocker Switch)
- Dimmer Switch

### Plug:

Supplied with Low Profile Flat 45 $^{\circ}$  Angle 120 VAC Plug

Optional Standard Straight 120 VAC Plug

Optional Straight 120 VAC Pass-through Plug

- · CLEAN, COMPACT DESIGN
- STREAMLINED
- LOW PROFILE
- SIDE-EXITING CORDS
- PLUG & PLAY
- 6' AC CORD & PLUG (FLAT PLUG STANDARD)
- CUSTOMIZABLE CONFIGURATIONS AND FINISHES
- UL LISTED FOR MOUNTING IN FURNITURE
- 15A





#### AC POWER & DATA CONNECTIVITY SOLUTION

M-POWER-4T-SAAV-B2AB

Specs:

# Distributed by



Mormax Company, Inc.
8 Westchester Plaza

Elmsford, NY 10523

914-699-0101

TOP

sales@mormax.com
mormax.com

# Modules/Ports:

S USB-C (25W High Speed Charging Port)

A Tamper Resistant AC Receptacle

V USB-C (45W High Speed Charging Port)