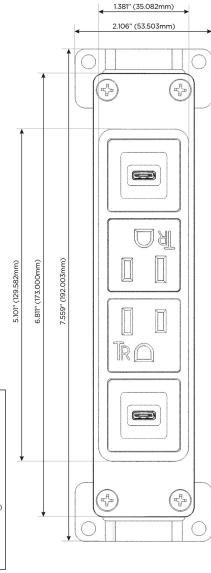

# Modules/Ports:

S USB-C (25W High Speed Charging Port)

A Tamper Resistant AC Receptacle

V USB-C (45W High Speed Charging Port)