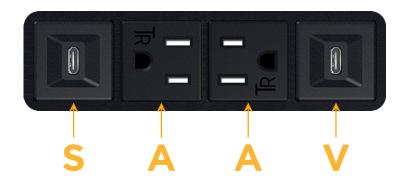

# Modules/Ports:

S USB-C (25W High Speed Charging Port)

A Tamper Resistant AC Receptacle

V USB-C (45W High Speed Charging Port)