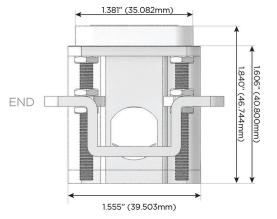

### Plug:

Supplied with Low Profile Flat 45 $^{\circ}$  Angle 120 VAC Plug

Optional Standard Straight 120 VAC Plug

Optional Straight 120 VAC Pass-through Plug

- · CLEAN, COMPACT DESIGN
- STREAMLINED
- LOW PROFILE
- SIDE-EXITING CORDS
- PLUG & PLAY
- 6' AC CORD & PLUG (FLAT PLUG STANDARD)
- CUSTOMIZABLE CONFIGURATIONS AND FINISHES
- UL LISTED FOR MOUNTING IN FURNITURE
- 15A