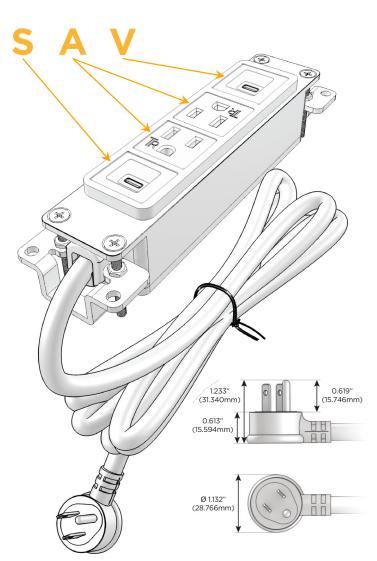

#### AC POWER & DATA CONNECTIVITY SOLUTION

M-POWER-4T-SAAV-B2AB

Distributed by

Mormax Company, Inc.
8 Westchester Plaza

Elmsford, NY 10523

914-699-0101 sales@mormax.com

mormax.com

Metro Light & Power's line of power & data solutions offers sophisticated design elements combined with greater ease of installation. Streamlined and low-profile, enhanced by side-exiting cords, our outlets advance the industry with their cutting edge look and feel. We believe flexibility is key, and we provide a variety of mounting options, including the ability to mount in limited spaces. Our outlets are available in many finishes and configurations, in addition to a custom color and finish capability for our clients.

### Plug:

Supplied with Low Profile Flat 45 $^{\circ}$  Angle 120 VAC Plug

Optional Standard Straight 120 VAC Plug

Optional Straight 120 VAC Pass-through Plug

- · CLEAN, COMPACT DESIGN
- STREAMLINED
- LOW PROFILE
- SIDE-EXITING CORDS
- PLUG & PLAY
- 6' AC CORD & PLUG (FLAT PLUG STANDARD)
- CUSTOMIZABLE CONFIGURATIONS AND FINISHES
- UL LISTED FOR MOUNTING IN FURNITURE
- 15A

# Modules/Ports:

S USB-C (25W High Speed Charging Port)

A Tamper Resistant AC Receptacle

V USB-C (45W High Speed Charging Port)