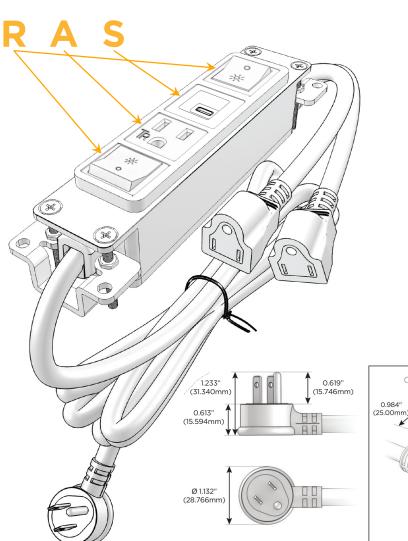

### **Module/Port Options:**

- A Tamper Resistant AC Receptacle
- E USB-A & USB-C (20W)
- M Double USB-A (Fast Charging Ports 18W)
- H HDMI
- 6 CAT 6
- 12 RJ 12
- X Switched AC
- Y 3-Way Switch (Low Voltage)
- V USB-C (45W High Speed Charging Port)
- S USB-C (25W High Speed Charging Port)
- R Switched AC (Rocker Switch)
- D Dimmer Switch

#### Plug:

Supplied with Low Profile Flat 45 $^{\circ}$  Angle 120 VAC Plug

Optional Standard Straight 120 VAC Plug

Optional Straight 120 VAC Pass-through Plug

- · CLEAN, COMPACT DESIGN
- STREAMLINED
- LOW PROFILE
- SIDE-EXITING CORDS
- PLUG & PLAY
- 6' AC CORD & PLUG (FLAT PLUG STANDARD)
- CUSTOMIZABLE CONFIGURATIONS AND FINISHES
- UL LISTED FOR MOUNTING IN FURNITURE
- 15A

#### Specs: **Modules/Ports:**

Switched AC (Rocker Switch)

**Tamper Resistant AC Receptacle** 

USB-C (25W High Speed Charging Port)