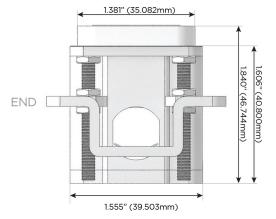

# Distributed by

Mormax Company, Inc. 8 Westchester Plaza

Elmsford, NY 10523

914-699-0101

TOP

1.381" (35.082mm)

sales@mormax.com mormax.com