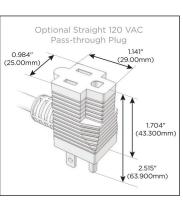

#### Plug:

Supplied with Low Profile Flat 45 $^{\circ}$  Angle 120 VAC Plug

Optional Standard Straight 120 VAC Plug

Optional Straight 120 VAC Pass-through Plug

- · CLEAN, COMPACT DESIGN
- STREAMLINED
- LOW PROFILE
- SIDE-EXITING CORDS
- PLUG & PLAY
- 6' AC CORD & PLUG (FLAT PLUG STANDARD)
- CUSTOMIZABLE CONFIGURATIONS AND FINISHES
- UL LISTED FOR MOUNTING IN FURNITURE
- 15A