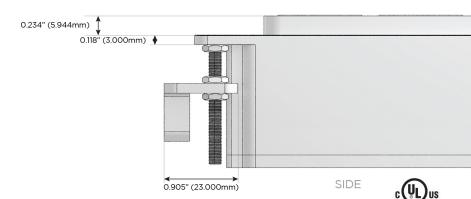

Port)
- R Switched AC (Rocker Switch)
- D Dimmer Switch

#### Plug:

Supplied with Low Profile Flat 45 $^{\circ}$  Angle 120 VAC Plug

Optional Standard Straight 120 VAC Plug

Optional Straight 120 VAC Pass-through Plug

- · CLEAN, COMPACT DESIGN
- STREAMLINED
- LOW PROFILE
- SIDE-EXITING CORDS
- PLUG & PLAY
- 6' AC CORD & PLUG (FLAT PLUG STANDARD)
- CUSTOMIZABLE CONFIGURATIONS AND FINISHES
- UL LISTED FOR MOUNTING IN FURNITURE
- 15A





#### AC POWER & DATA CONNECTIVITY SOLUTION

M-POWER-4T-RASR-WB

# Distributed by



Mormax Company, Inc. 8 Westchester Plaza

Elmsford, NY 10523

914-699-0101

TOP

1.381" (35.082mm)

sales@mormax.com mormax.com

#### Specs: **Modules/Ports:**

Switched AC (Rocker Switch)

**Tamper Resistant AC Receptacle** 

USB-C (25W High Speed Charging Port)