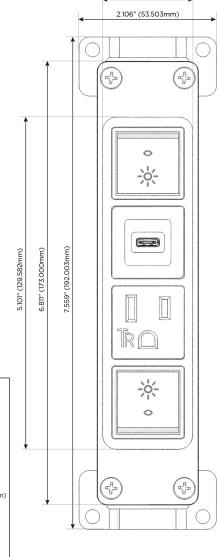

### **Module/Port Options:**

- A Tamper Resistant AC Receptacle
- E USB-A & USB-C (20W)
- M Double USB-A (Fast Charging Ports 18W)
- H HDMI
- 6 CAT 6
- 12 RJ 12
- X Switched AC
- Y 3-Way Switch (Low Voltage)
- V USB-C (45W High Speed Charging Port)
- S USB-C (25W High Speed Charging Port)
- R Switched AC (Rocker Switch)
- D Dimmer Switch

#### Specs: **Modules/Ports:**

Switched AC (Rocker Switch)

**Tamper Resistant AC Receptacle** 

USB-C (25W High Speed Charging Port)