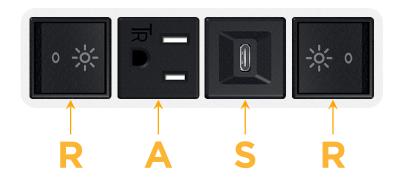

### **Module/Port Options:**

- A Tamper Resistant AC Receptacle
- E USB-A & USB-C (20W)
- M Double USB-A (Fast Charging Ports 18W)
- H HDMI
- 6 CAT 6
- 12 RJ 12
- X Switched AC
- Y 3-Way Switch (Low Voltage)
- V USB-C (45W High Speed Charging Port)
- S USB-C (25W High Speed Charging Port)
- R Switched AC (Rocker Switch)
- D Dimmer Switch

#### Specs: **Modules/Ports:**

Switched AC (Rocker Switch)

**Tamper Resistant AC Receptacle** 

USB-C (25W High Speed Charging Port)