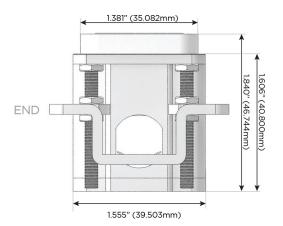

## AC POWER & DATA CONNECTIVITY SOLUTION

M-POWER-4T-RASR-WAB

Distributed by

Mormax Company, Inc.

914-699-0101

TOP

1.381" (35.082mm)

8 Westchester Plaza Elmsford, NY 10523