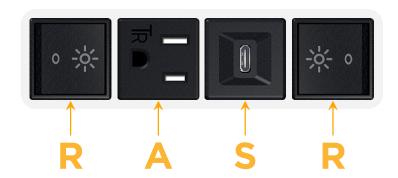

## **Module/Port Options:**

- A Tamper Resistant AC Receptacle
- E USB-A & USB-C (20W)
- M Double USB-A (Fast Charging Ports 18W)
- H HDMI
- 6 CAT 6
- 12 RJ 12
- X Switched AC
- Y 3-Way Switch (Low Voltage)
- V USB-C (45W High Speed Charging Port)
- S USB-C (25W High Speed Charging Port)
- R Switched AC (Rocker Switch)
- D Dimmer Switch

#### Specs: **Modules/Ports:**

Switched AC (Rocker Switch)

**Tamper Resistant AC Receptacle** 

USB-C (25W High Speed Charging Port)