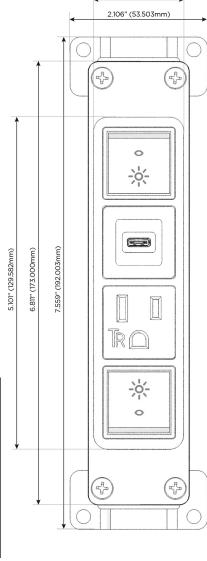

## **Module/Port Options:**

- A Tamper Resistant AC Receptacle
- E USB-A & USB-C (20W)
- M Double USB-A (Fast Charging Ports 18W)
- H HDMI
- 6 CAT 6
- 12 RJ 12
- X Switched AC
- Y 3-Way Switch (Low Voltage)
- V USB-C (45W High Speed Charging Port)
- S USB-C (25W High Speed Charging Port)
- R Switched AC (Rocker Switch)
- D Dimmer Switch

#### Specs: **Modules/Ports:**

Switched AC (Rocker Switch)

**Tamper Resistant AC Receptacle** 

USB-C (25W High Speed Charging Port)