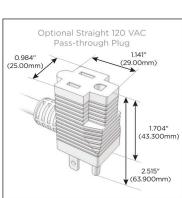

### Plug:

Supplied with Low Profile Flat 45 $^{\circ}$  Angle 120 VAC Plug

Optional Standard Straight 120 VAC Plug

Optional Straight 120 VAC Pass-through Plug

- · CLEAN, COMPACT DESIGN
- STREAMLINED
- LOW PROFILE
- SIDE-EXITING CORDS
- PLUG & PLAY
- 6' AC CORD & PLUG (FLAT PLUG STANDARD)
- CUSTOMIZABLE CONFIGURATIONS AND FINISHES
- UL LISTED FOR MOUNTING IN FURNITURE
- 15A