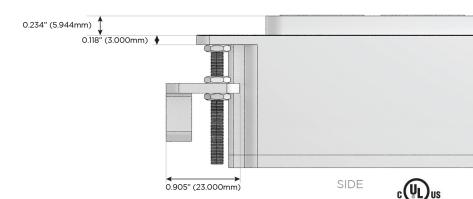

## AC POWER & DATA CONNECTIVITY SOLUTION

M-POWER-4T-RASR-WAB

Distributed by

Mormax Company, Inc.

914-699-0101

TOP

1.381" (35.082mm)

8 Westchester Plaza Elmsford, NY 10523