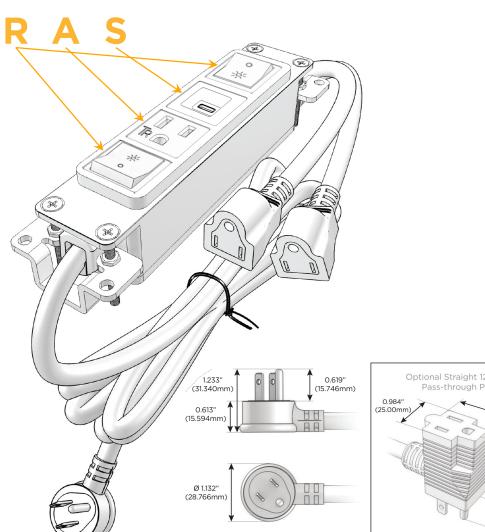

## **Module/Port Options:**

- A Tamper Resistant AC Receptacle
- E USB-A & USB-C (20W)
- M Double USB-A (Fast Charging Ports 18W)
- H HDMI
- 6 CAT 6
- 12 RJ 12
- X Switched AC
- Y 3-Way Switch (Low Voltage)
- V USB-C (45W High Speed Charging Port)
- S USB-C (25W High Speed Charging Port)
- R Switched AC (Rocker Switch)
- D Dimmer Switch

### Plug:

Supplied with Low Profile Flat 45 $^{\circ}$  Angle 120 VAC Plug

Optional Standard Straight 120 VAC Plug

Optional Straight 120 VAC Pass-through Plug

- · CLEAN, COMPACT DESIGN
- STREAMLINED
- LOW PROFILE
- SIDE-EXITING CORDS
- PLUG & PLAY
- 6' AC CORD & PLUG (FLAT PLUG STANDARD)
- CUSTOMIZABLE CONFIGURATIONS AND FINISHES
- UL LISTED FOR MOUNTING IN FURNITURE
- 15A

#### Specs: **Modules/Ports:**

Switched AC (Rocker Switch)

**Tamper Resistant AC Receptacle** 

USB-C (25W High Speed Charging Port)