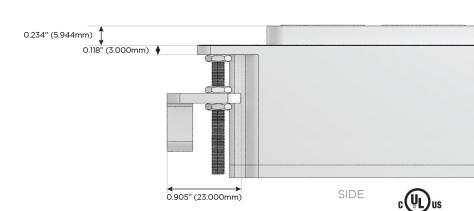

Speed Charging Port)
- R Switched AC (Rocker Switch)
- D Dimmer Switch

#### Plug:

Supplied with Low Profile Flat 45° Angle 120 VAC Plug

Optional Standard Straight 120 VAC Plug

Optional Straight 120 VAC Pass-through Plug

- CLEAN, COMPACT DESIGN
- STREAMLINED
- LOW PROFILE
- SIDE-EXITING CORDS
- PLUG & PLAY
- 6' AC CORD & PLUG (FLAT PLUG STANDARD)
- CUSTOMIZABLE CONFIGURATIONS AND FINISHES
- UL LISTED FOR MOUNTING IN FURNITURE
- 15A





#### AC POWER & DATA CONNECTIVITY SOLUTION

M-POWER-4T-RASR-SS8B

Specs:

# Distributed by



Mormax Company, Inc.

8 Westchester Plaza

Elmsford, NY 10523

8

914-699-0101

sales@mormax.com
mormax.com

TOP

1.381" (35.082mm)

# Modules/Ports:

R Switched AC (Rocker Switch)

A Tamper Resistant AC Receptacle

S USB-C (25W High Speed Charging Port)