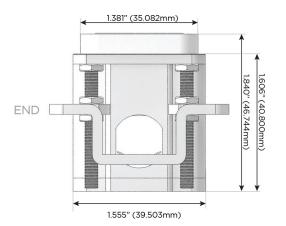

gh Speed Charging Port)
- R Switched AC (Rocker Switch)
- D Dimmer Switch

#### Plug:

Supplied with Low Profile Flat 45° Angle 120 VAC Plug

Optional Standard Straight 120 VAC Plug

Optional Straight 120 VAC Pass-through Plug

- CLEAN, COMPACT DESIGN
- STREAMLINED
- LOW PROFILE
- SIDE-EXITING CORDS
- PLUG & PLAY
- 6' AC CORD & PLUG (FLAT PLUG STANDARD)
- CUSTOMIZABLE CONFIGURATIONS AND FINISHES
- UL LISTED FOR MOUNTING IN FURNITURE
- 15A





#### AC POWER & DATA CONNECTIVITY SOLUTION

M-POWER-4T-RASR-SS8B

Specs:

# Distributed by



Mormax Company, Inc.

8 Westchester Plaza

Elmsford, NY 10523

8

914-699-0101

sales@mormax.com
mormax.com

TOP

1.381" (35.082mm)

# Modules/Ports:

R Switched AC (Rocker Switch)

A Tamper Resistant AC Receptacle

S USB-C (25W High Speed Charging Port)