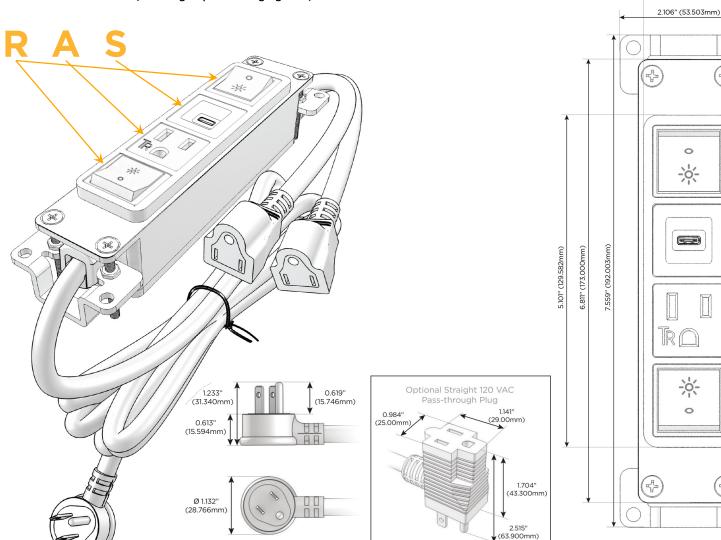

#### AC POWER & DATA CONNECTIVITY SOLUTION

M-POWER-4T-RASR-SS8B

Distributed by

Mormax Company, Inc.
8 Westchester Plaza

Elmsford, NY 10523

914-699-0101 sales@mormax.com

mormax.com

Metro Light & Power's line of power & data solutions offers sophisticated design elements combined with greater ease of installation. Streamlined and low-profile, enhanced by side-exiting cords, our outlets advance the industry with their cutting edge look and feel. We believe flexibility is key, and we provide a variety of mounting options, including the ability to mount in limited spaces. Our outlets are available in many finishes and configurations, in addition to a custom color and finish capability for our clients.

#### Plug:

Supplied with Low Profile Flat 45° Angle 120 VAC Plug

Optional Standard Straight 120 VAC Plug

Optional Straight 120 VAC Pass-through Plug

- CLEAN, COMPACT DESIGN
- STREAMLINED
- LOW PROFILE
- SIDE-EXITING CORDS
- PLUG & PLAY
- 6' AC CORD & PLUG (FLAT PLUG STANDARD)
- CUSTOMIZABLE CONFIGURATIONS AND FINISHES
- UL LISTED FOR MOUNTING IN FURNITURE
- 15A

#### AC POWER & DATA CONNECTIVITY SOLUTION

M-POWER-4T-RASR-SS8B

Specs:

# Distributed by

Mormax Company, Inc.

8 Westchester Plaza

Elmsford, NY 10523

8

914-699-0101

sales@mormax.com
mormax.com

TOP

# Modules/Ports:

R Switched AC (Rocker Switch)

A Tamper Resistant AC Receptacle

S USB-C (25W High Speed Charging Port)