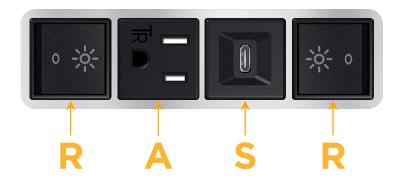

# Modules/Ports:

R Switched AC (Rocker Switch)

A Tamper Resistant AC Receptacle

S USB-C (25W High Speed Charging Port)