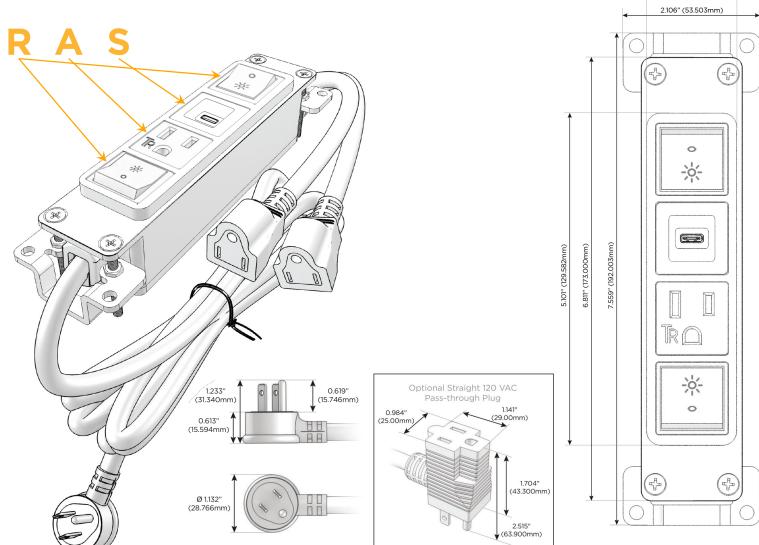

#### AC POWER & DATA CONNECTIVITY SOLUTION

M-POWER-4T-RASR-SS4B

#### Plug:

Supplied with Low Profile Flat 45° Angle 120 VAC Plug

Optional Standard Straight 120 VAC Plug

Optional Straight 120 VAC Pass-through Plug

- CLEAN, COMPACT DESIGN
- **STREAMLINED**
- **LOW PROFILE**
- SIDE-EXITING CORDS
- **PLUG & PLAY**
- 6' AC CORD & PLUG (FLAT PLUG STANDARD)
- **CUSTOMIZABLE CONFIGURATIONS AND FINISHES**
- **UL LISTED FOR MOUNTING IN FURNITURE**
- 15A

#### AC POWER & DATA CONNECTIVITY SOLUTION

M-POWER-4T-RASR-SS4B

Specs: