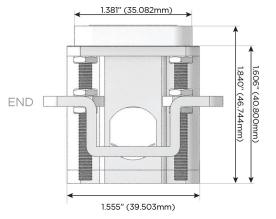

# Distributed by MORMAX

Mormax Company, Inc. 8 Westchester Plaza

Elmsford, NY 10523

914-699-0101

sales@mormax.com mormax.com

TOP

1.381" (35.082mm)