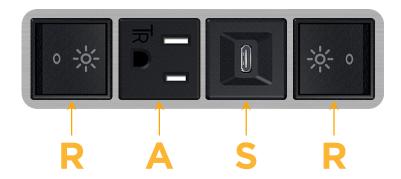

## **Module/Port Options:**

- **Tamper Resistant AC Receptacle**
- USB-A & USB-C (20W)
- Double USB-A (Fast Charging Ports 18W)
- **HDMI**
- CAT 6
- **RJ 12**
- Switched AC
- 3-Way Switch (Low Voltage)
- V USB-C (45W High Speed Charging Port)
- USB-C (25W High Speed Charging Port)
- R Switched AC (Rocker Switch)
- D Dimmer Switch

## **Modules/Ports:**

- Switched AC (Rocker Switch)
- **Tamper Resistant AC Receptacle**
- USB-C (25W High Speed Charging Port)