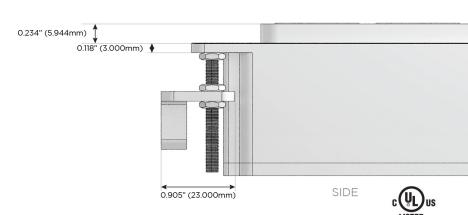

itched AC (Rocker Switch)
- D Dimmer Switch

#### Plug:

Supplied with Low Profile Flat 45° Angle 120 VAC Plug

Optional Standard Straight 120 VAC Plug

Optional Straight 120 VAC Pass-through Plug

- CLEAN, COMPACT DESIGN
- **STREAMLINED**
- **LOW PROFILE**
- SIDE-EXITING CORDS
- **PLUG & PLAY**
- 6' AC CORD & PLUG (FLAT PLUG STANDARD)
- **CUSTOMIZABLE CONFIGURATIONS AND FINISHES**
- **UL LISTED FOR MOUNTING IN FURNITURE**
- 15A





#### AC POWER & DATA CONNECTIVITY SOLUTION

M-POWER-4T-RASR-SS4B

Specs:

# Distributed by MORMAX

Mormax Company, Inc. 8 Westchester Plaza

Elmsford, NY 10523

914-699-0101

sales@mormax.com mormax.com

TOP

1.381" (35.082mm)

## **Modules/Ports:**

- Switched AC (Rocker Switch)
- **Tamper Resistant AC Receptacle**
- USB-C (25W High Speed Charging Port)