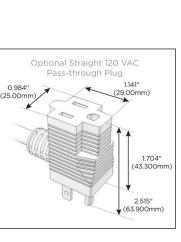

### Plug:

Supplied with Low Profile Flat 45° Angle 120 VAC Plug

Optional Standard Straight 120 VAC Plug

Optional Straight 120 VAC Pass-through Plug

- · CLEAN, COMPACT DESIGN
- STREAMLINED
- LOW PROFILE
- SIDE-EXITING CORDS
- PLUG & PLAY
- 6' AC CORD & PLUG (FLAT PLUG STANDARD)
- CUSTOMIZABLE CONFIGURATIONS AND FINISHES
- UL LISTED FOR MOUNTING IN FURNITURE
- 15A