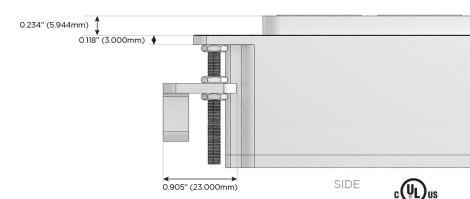

### Plug:

Supplied with Low Profile Flat 45° Angle 120 VAC Plug

Optional Standard Straight 120 VAC Plug

Optional Straight 120 VAC Pass-through Plug

- · CLEAN, COMPACT DESIGN
- STREAMLINED
- LOW PROFILE
- SIDE-EXITING CORDS
- PLUG & PLAY
- 6' AC CORD & PLUG (FLAT PLUG STANDARD)
- CUSTOMIZABLE CONFIGURATIONS AND FINISHES
- UL LISTED FOR MOUNTING IN FURNITURE
- 15A