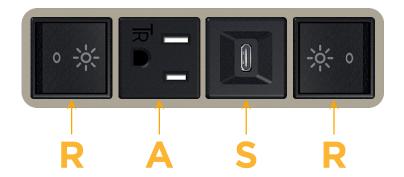

# **Modules/Ports:**

R Switched AC (Rocker Switch)

A Tamper Resistant AC Receptacle

S USB-C (25W High Speed Charging Port)