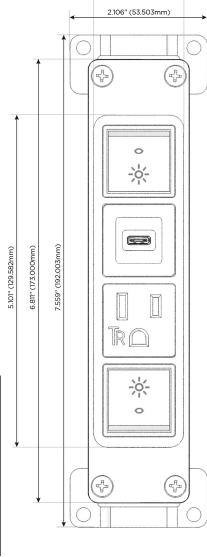

# **Module/Port Options:**

- A Tamper Resistant AC Receptacle
- E USB-A & USB-C (20W)
- M Double USB-A (Fast Charging Ports 18W)
- H HDMI
- 6 CAT 6
- 12 RJ 12
- X Switched AC
- Y 3-Way Switch (Low Voltage)
- V USB-C (45W High Speed Charging Port)
- S USB-C (25W High Speed Charging Port)
- R Switched AC (Rocker Switch)
- D Dimmer Switch

# **Modules/Ports:**

R Switched AC (Rocker Switch)

A Tamper Resistant AC Receptacle

S USB-C (25W High Speed Charging Port)