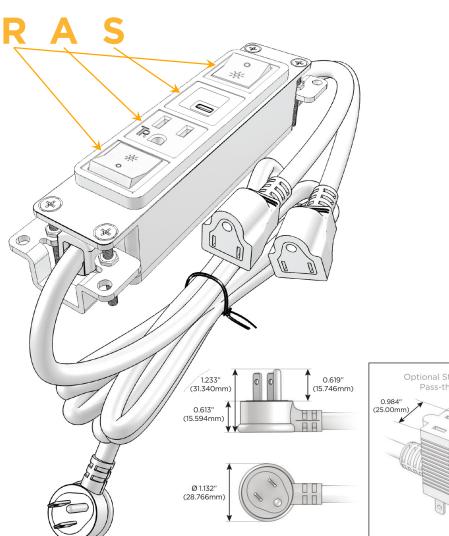

# **Module/Port Options:**

- A Tamper Resistant AC Receptacle
- E USB-A & USB-C (20W)
- M Double USB-A (Fast Charging Ports 18W)
- H HDMI
- 6 CAT 6
- 12 RJ 12
- X Switched AC
- Y 3-Way Switch (Low Voltage)
- V USB-C (45W High Speed Charging Port)
- S USB-C (25W High Speed Charging Port)
- R Switched AC (Rocker Switch)
- D Dimmer Switch

### Plug:

Supplied with Low Profile Flat 45° Angle 120 VAC Plug

Optional Standard Straight 120 VAC Plug

Optional Straight 120 VAC Pass-through Plug

- · CLEAN, COMPACT DESIGN
- STREAMLINED
- LOW PROFILE
- SIDE-EXITING CORDS
- PLUG & PLAY
- 6' AC CORD & PLUG (FLAT PLUG STANDARD)
- CUSTOMIZABLE CONFIGURATIONS AND FINISHES
- UL LISTED FOR MOUNTING IN FURNITURE
- 15A

# **Modules/Ports:**

R Switched AC (Rocker Switch)

A Tamper Resistant AC Receptacle

S USB-C (25W High Speed Charging Port)