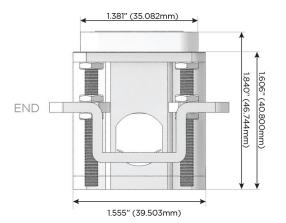

# Distributed by

Mormax Company, Inc.

©

914-699-0101

TOP

1.381" (35.082mm)

sales@mormax.com mormax.com

8 Westchester Plaza Elmsford, NY 10523