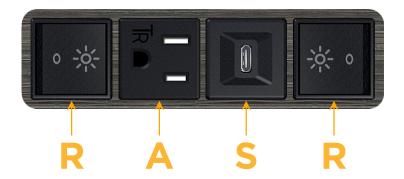

## **Modules/Ports:**

- R Switched AC (Rocker Switch)
- A Tamper Resistant AC Receptacle
- S USB-C (25W High Speed Charging Port)