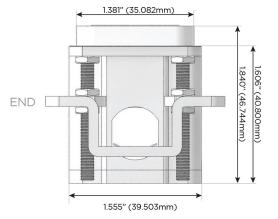

# Distributed by

Mormax Company, Inc.

6

914-699-0101

TOP

1.381" (35.082mm)

sales@mormax.com
mormax.com

8 Westchester Plaza Elmsford, NY 10523