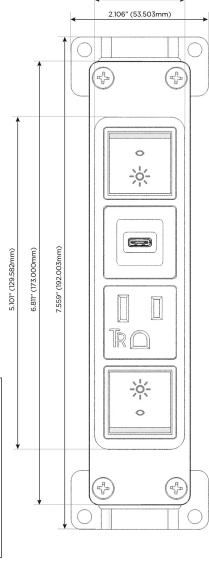

## **Modules/Ports:**

- R Switched AC (Rocker Switch)
- A Tamper Resistant AC Receptacle
- S USB-C (25W High Speed Charging Port)