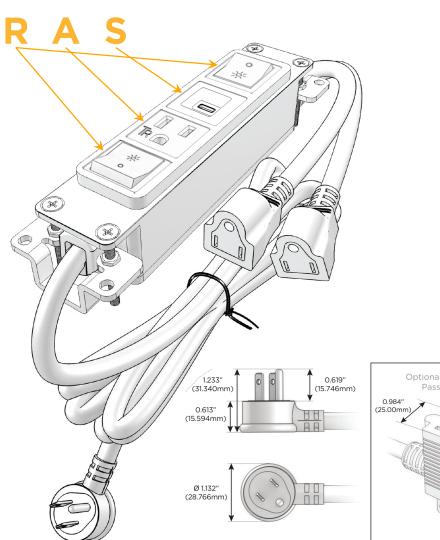

#### Plug:

Supplied with Low Profile Flat 45° Angle 120 VAC Plug

Optional Standard Straight 120 VAC Plug

Optional Straight 120 VAC Pass-through Plug

- · CLEAN, COMPACT DESIGN
- STREAMLINED
- LOW PROFILE
- SIDE-EXITING CORDS
- PLUG & PLAY
- 6' AC CORD & PLUG (FLAT PLUG STANDARD)
- CUSTOMIZABLE CONFIGURATIONS AND FINISHES
- UL LISTED FOR MOUNTING IN FURNITURE
- 15A

## **Modules/Ports:**

- R Switched AC (Rocker Switch)
- A Tamper Resistant AC Receptacle
- S USB-C (25W High Speed Charging Port)