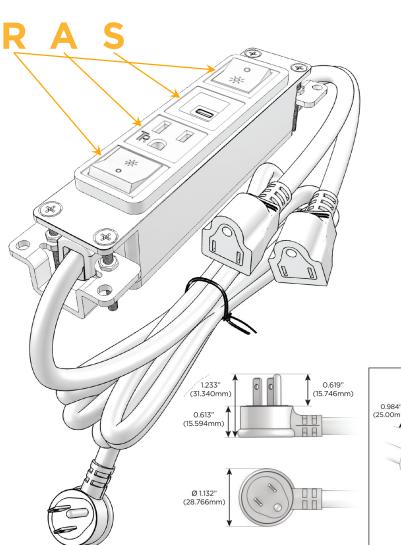

#### Plug:

Supplied with Low Profile Flat 45° Angle 120 VAC Plug

Optional Standard Straight 120 VAC Plug

Optional Straight 120 VAC Pass-through Plug

- CLEAN, COMPACT DESIGN
- **STREAMLINED**
- **LOW PROFILE**
- SIDE-EXITING CORDS
- **PLUG & PLAY**
- 6' AC CORD & PLUG (FLAT PLUG STANDARD)
- **CUSTOMIZABLE CONFIGURATIONS AND FINISHES**
- **UL LISTED FOR MOUNTING IN FURNITURE**
- 15A