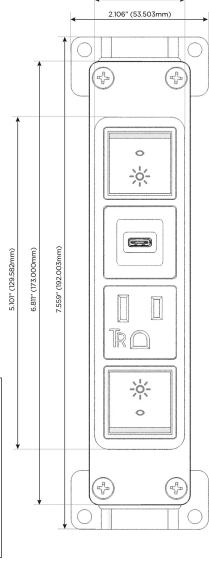

### **Module/Port Options:**

- **Tamper Resistant AC Receptacle**
- USB-A & USB-C (20W)
- Double USB-A (Fast Charging Ports 18W)
- **HDMI**
- CAT 6
- **RJ 12**
- Switched AC
- 3-Way Switch (Low Voltage)
- V USB-C (45W High Speed Charging Port)
- USB-C (25W High Speed Charging Port)
- Switched AC (Rocker Switch)
- D Dimmer Switch

#### Specs: **Modules/Ports:**

Switched AC (Rocker Switch)

**Tamper Resistant AC Receptacle** 

USB-C (25W High Speed Charging Port)