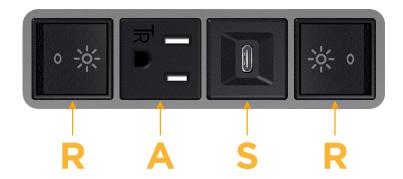

### **Module/Port Options:**

- **Tamper Resistant AC Receptacle**
- USB-A & USB-C (20W)
- Double USB-A (Fast Charging Ports 18W)
- **HDMI**
- CAT 6
- **RJ 12**
- Switched AC
- 3-Way Switch (Low Voltage)
- V USB-C (45W High Speed Charging Port)
- USB-C (25W High Speed Charging Port)
- Switched AC (Rocker Switch)
- D Dimmer Switch

#### Specs: **Modules/Ports:**

Switched AC (Rocker Switch)

**Tamper Resistant AC Receptacle** 

USB-C (25W High Speed Charging Port)