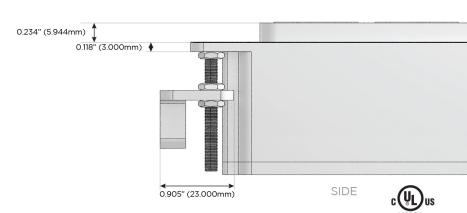

- R Switched AC (Rocker Switch)
- D Dimmer Switch

#### Plug:

Supplied with Low Profile Flat 45° Angle 120 VAC Plug

Optional Standard Straight 120 VAC Plug

Optional Straight 120 VAC Pass-through Plug

- CLEAN, COMPACT DESIGN
- **STREAMLINED**
- **LOW PROFILE**
- SIDE-EXITING CORDS
- **PLUG & PLAY**
- 6' AC CORD & PLUG (FLAT PLUG STANDARD)
- **CUSTOMIZABLE CONFIGURATIONS AND FINISHES**
- **UL LISTED FOR MOUNTING IN FURNITURE**
- 15A





#### AC POWER & DATA CONNECTIVITY SOLUTION

M-POWER-4T-RASR-BZ5AB

Distributed by



Mormax Company, Inc. 8 Westchester Plaza

Elmsford, NY 10523

914-699-0101

sales@mormax.com mormax.com

TOP

1.381" (35.082mm)

0

Specs:

## **Modules/Ports:**

Switched AC (Rocker Switch)

**Tamper Resistant AC Receptacle** 

USB-C (25W High Speed Charging Port)