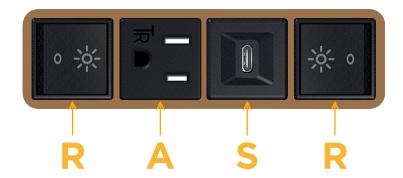

## **Module/Port Options:**

- **Tamper Resistant AC Receptacle**
- USB-A & USB-C (20W)
- Double USB-A (Fast Charging Ports 18W)
- **HDMI**
- CAT 6
- **RJ 12**
- Switched AC
- 3-Way Switch (Low Voltage)
- V USB-C (45W High Speed Charging Port)
- USB-C (25W High Speed Charging Port)
- R Switched AC (Rocker Switch)
- D Dimmer Switch

## **Modules/Ports:**

Switched AC (Rocker Switch)

**Tamper Resistant AC Receptacle** 

USB-C (25W High Speed Charging Port)