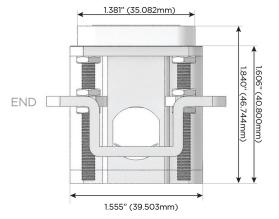

)
- R Switched AC (Rocker Switch)
- D Dimmer Switch

#### Plug:

Supplied with Low Profile Flat 45° Angle 120 VAC Plug

Optional Standard Straight 120 VAC Plug

Optional Straight 120 VAC Pass-through Plug

- CLEAN, COMPACT DESIGN
- **STREAMLINED**
- **LOW PROFILE**
- SIDE-EXITING CORDS
- **PLUG & PLAY**
- 6' AC CORD & PLUG (FLAT PLUG STANDARD)
- **CUSTOMIZABLE CONFIGURATIONS AND FINISHES**
- **UL LISTED FOR MOUNTING IN FURNITURE**
- 15A





#### AC POWER & DATA CONNECTIVITY SOLUTION

M-POWER-4T-RASR-BZ5AB

Distributed by



Mormax Company, Inc. 8 Westchester Plaza

Elmsford, NY 10523

914-699-0101

sales@mormax.com mormax.com

TOP

1.381" (35.082mm)

0

Specs:

## **Modules/Ports:**

Switched AC (Rocker Switch)

**Tamper Resistant AC Receptacle** 

USB-C (25W High Speed Charging Port)