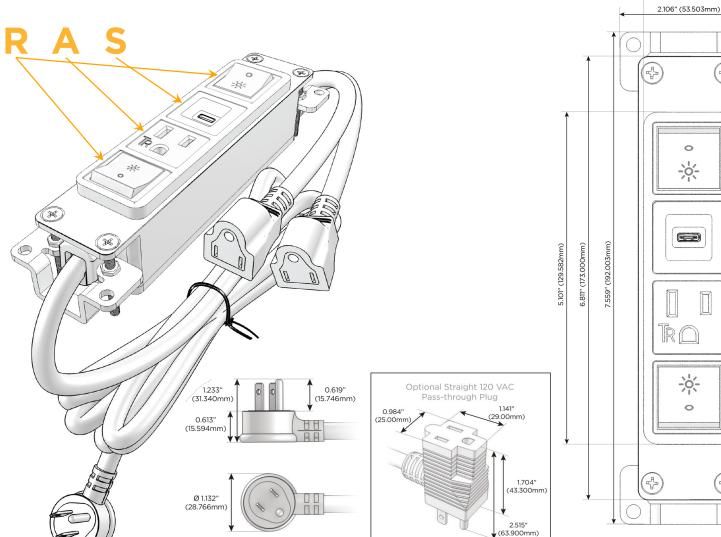

## **Module/Port Options:**

- **Tamper Resistant AC Receptacle**
- USB-A & USB-C (20W)
- Double USB-A (Fast Charging Ports 18W)
- **HDMI**
- CAT 6
- **RJ 12**
- Switched AC
- 3-Way Switch (Low Voltage)
- V USB-C (45W High Speed Charging Port)
- USB-C (25W High Speed Charging Port)
- R Switched AC (Rocker Switch)
- D Dimmer Switch

#### Plug:

Supplied with Low Profile Flat 45° Angle 120 VAC Plug

Optional Standard Straight 120 VAC Plug

Optional Straight 120 VAC Pass-through Plug

- CLEAN, COMPACT DESIGN
- **STREAMLINED**
- **LOW PROFILE**
- SIDE-EXITING CORDS
- **PLUG & PLAY**
- 6' AC CORD & PLUG (FLAT PLUG STANDARD)
- **CUSTOMIZABLE CONFIGURATIONS AND FINISHES**
- **UL LISTED FOR MOUNTING IN FURNITURE**
- 15A

## **Modules/Ports:**

Switched AC (Rocker Switch)

**Tamper Resistant AC Receptacle** 

USB-C (25W High Speed Charging Port)