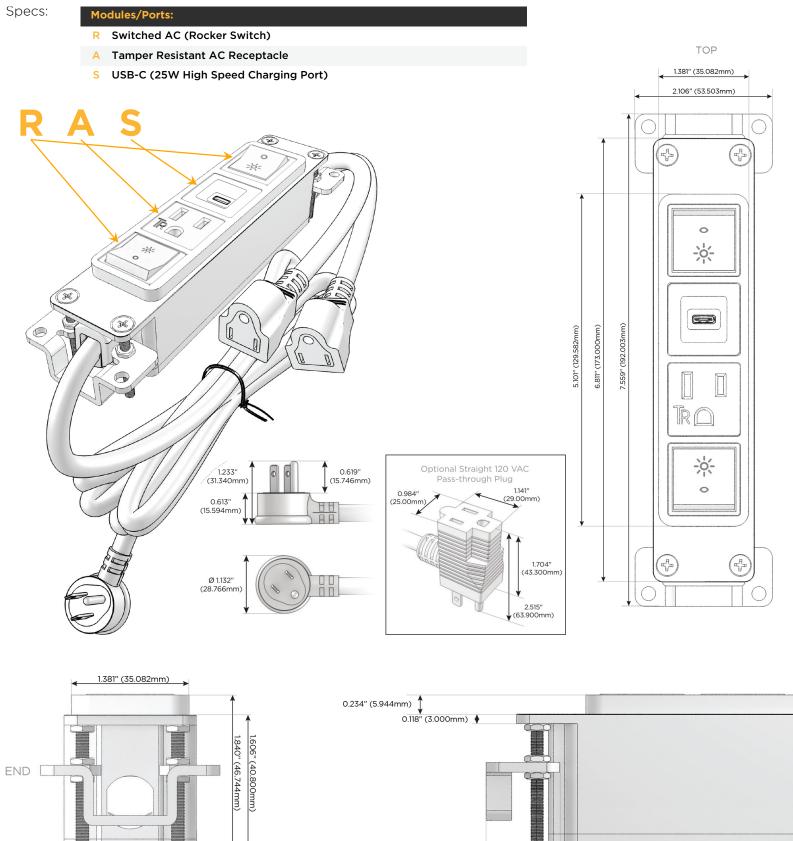

# Module/Port Options:

- A Tamper Resistant AC Receptacle
- E USB-A & USB-C (20W)
- M Double USB-A (Fast Charging Ports 18W)
- H HDMI
- 6 CAT 6
- 12 RJ 12
- X Switched AC
- Y 3-Way Switch (Low Voltage)
- V USB-C (45W High Speed Charging Port)
- S USB-C (25W High Speed Charging Port)
- R Switched AC (Rocker Switch)
- D Dimmer Switch

### Plug:

Supplied with Low Profile Flat 45° Angle 120 VAC Plug

Optional Standard Straight 120 VAC Plug

Optional Straight 120 VAC Pass-through Plug

- CLEAN, COMPACT DESIGN
- STREAMLINED
- LOW PROFILE
- SIDE-EXITING CORDS
- PLUG & PLAY
- 6' AC CORD & PLUG (FLAT PLUG STANDARD)
- CUSTOMIZABLE CONFIGURATIONS AND FINISHES
- UL LISTED FOR MOUNTING IN FURNITURE
- 15A