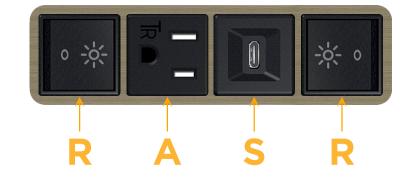

# Module/Port Options:

- A Tamper Resistant AC Receptacle
- E USB-A & USB-C (20W)
- M Double USB-A (Fast Charging Ports 18W)
- H HDMI
- 6 CAT 6
- 12 RJ 12
- X Switched AC
- Y 3-Way Switch (Low Voltage)
- V USB-C (45W High Speed Charging Port)
- S USB-C (25W High Speed Charging Port)
- R Switched AC (Rocker Switch)
- D Dimmer Switch