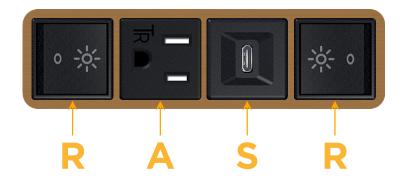

## **Module/Port Options:**

- A Tamper Resistant AC Receptacle
- E USB-A & USB-C (20W)
- M Double USB-A (Fast Charging Ports 18W)
- H HDMI
- 6 CAT 6
- 12 RJ 12
- X Switched AC
- Y 3-Way Switch (Low Voltage)
- V USB-C (45W High Speed Charging Port)
- S USB-C (25W High Speed Charging Port)
- R Switched AC (Rocker Switch)
- D Dimmer Switch

sales@mormax.com mormax.com

**Modules/Ports:** 

Switched AC (Rocker Switch)

**Tamper Resistant AC Receptacle** 

USB-C (25W High Speed Charging Port)