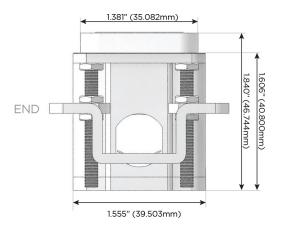

### AC POWER & DATA CONNECTIVITY SOLUTION

M-POWER-4T-RASR-BZ4B

Specs:

Distributed by

Mormax Company, Inc. 8 Westchester Plaza

Elmsford, NY 10523

914-699-0101

TOP