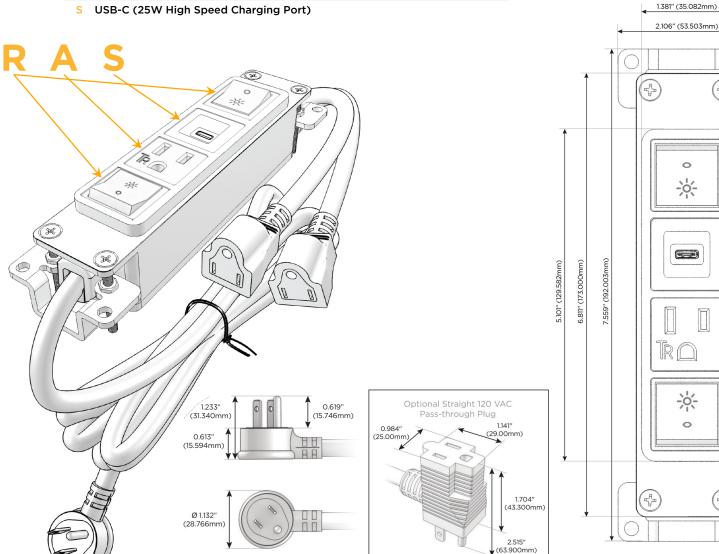

## **Module/Port Options:**

- A Tamper Resistant AC Receptacle
- E USB-A & USB-C (20W)
- M Double USB-A (Fast Charging Ports 18W)
- H HDMI
- 6 CAT 6
- 12 RJ 12
- X Switched AC
- Y 3-Way Switch (Low Voltage)
- V USB-C (45W High Speed Charging Port)
- S USB-C (25W High Speed Charging Port)
- R Switched AC (Rocker Switch)
- D Dimmer Switch

#### Plug:

Supplied with Low Profile Flat 45° Angle 120 VAC Plug

Optional Standard Straight 120 VAC Plug

Optional Straight 120 VAC Pass-through Plug

- · CLEAN, COMPACT DESIGN
- STREAMLINED
- LOW PROFILE
- SIDE-EXITING CORDS
- PLUG & PLAY
- 6' AC CORD & PLUG (FLAT PLUG STANDARD)
- CUSTOMIZABLE CONFIGURATIONS AND FINISHES
- UL LISTED FOR MOUNTING IN FURNITURE
- 15A

### AC POWER & DATA CONNECTIVITY SOLUTION

M-POWER-4T-RASR-BZ4B

Specs:

Distributed by

Mormax Company, Inc. 8 Westchester Plaza

Elmsford, NY 10523

914-699-0101

TOP

sales@mormax.com mormax.com

**Modules/Ports:** 

Switched AC (Rocker Switch)

**Tamper Resistant AC Receptacle** 

USB-C (25W High Speed Charging Port)