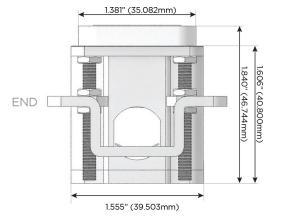

Switched AC (Rocker Switch)
- D Dimmer Switch

#### Plug:

Supplied with Low Profile Flat 45° Angle 120 VAC Plug

Optional Standard Straight 120 VAC Plug

Optional Straight 120 VAC Pass-through Plug

- CLEAN, COMPACT DESIGN
- **STREAMLINED**
- **LOW PROFILE**
- SIDE-EXITING CORDS
- **PLUG & PLAY**
- 6' AC CORD & PLUG (FLAT PLUG STANDARD)
- **CUSTOMIZABLE CONFIGURATIONS AND FINISHES**
- **UL LISTED FOR MOUNTING IN FURNITURE**
- 15A





#### AC POWER & DATA CONNECTIVITY SOLUTION

M-POWER-4T-RASR-BR4B

Specs:

Distributed by



Mormax Company, Inc.

8 Westchester Plaza

Elmsford, NY 10523

914-699-0101

TOP

1.381" (35.082mm)

-;;;-

0

sales@mormax.com mormax.com

# **Modules/Ports:**

Switched AC (Rocker Switch)

**Tamper Resistant AC Receptacle** 

USB-C (25W High Speed Charging Port)