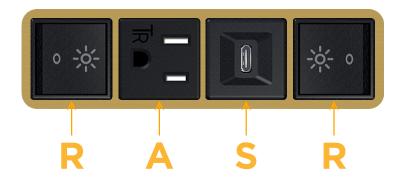

# **Modules/Ports:**

Switched AC (Rocker Switch)

**Tamper Resistant AC Receptacle** 

USB-C (25W High Speed Charging Port)