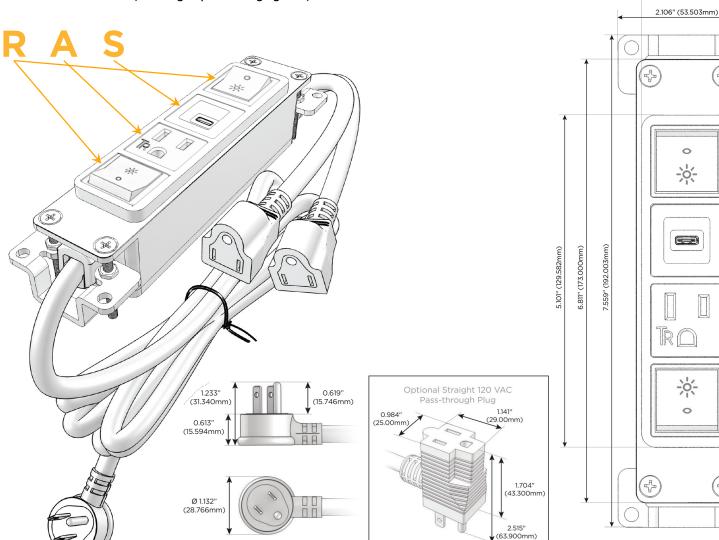

#### Plug:

Supplied with Low Profile Flat 45° Angle 120 VAC Plug

Optional Standard Straight 120 VAC Plug

Optional Straight 120 VAC Pass-through Plug

- CLEAN, COMPACT DESIGN
- **STREAMLINED**
- **LOW PROFILE**
- SIDE-EXITING CORDS
- **PLUG & PLAY**
- 6' AC CORD & PLUG (FLAT PLUG STANDARD)
- **CUSTOMIZABLE CONFIGURATIONS AND FINISHES**
- **UL LISTED FOR MOUNTING IN FURNITURE**
- 15A

# **Modules/Ports:**

Switched AC (Rocker Switch)

**Tamper Resistant AC Receptacle** 

USB-C (25W High Speed Charging Port)