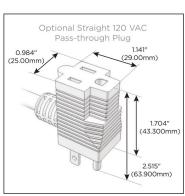

### Plug:

Supplied with Low Profile Flat 45° Angle 120 VAC Plug

Optional Standard Straight 120 VAC Plug

Optional Straight 120 VAC Pass-through Plug

- CLEAN, COMPACT DESIGN
- **STREAMLINED**
- **LOW PROFILE**
- SIDE-EXITING CORDS
- **PLUG & PLAY**
- 6' AC CORD & PLUG (FLAT PLUG STANDARD)
- **CUSTOMIZABLE CONFIGURATIONS AND FINISHES**
- **UL LISTED FOR MOUNTING IN FURNITURE**
- 15A