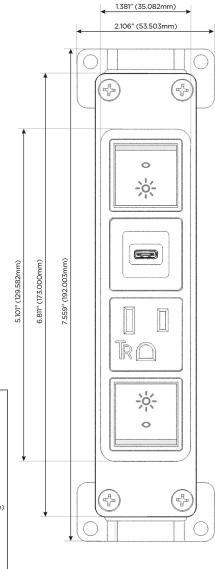

## **Module/Port Options:**

- **Tamper Resistant AC Receptacle**
- USB-A & USB-C (20W)
- Double USB-A (Fast Charging Ports 18W)
- **HDMI**
- CAT 6
- **RJ 12**
- Switched AC
- 3-Way Switch (Low Voltage)
- V USB-C (45W High Speed Charging Port)
- USB-C (25W High Speed Charging Port)
- Switched AC (Rocker Switch)
- **Dimmer Switch**

Specs: **Modules/Ports:** Switched AC (Rocker Switch)

USB-C (25W High Speed Charging Port)

**Tamper Resistant AC Receptacle** 