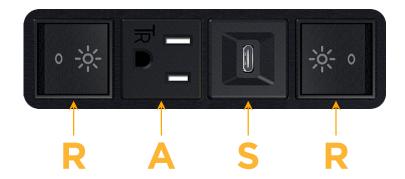

## **Module/Port Options:**

- **Tamper Resistant AC Receptacle**
- USB-A & USB-C (20W)
- Double USB-A (Fast Charging Ports 18W)
- **HDMI**
- CAT 6
- **RJ 12**
- Switched AC
- 3-Way Switch (Low Voltage)
- V USB-C (45W High Speed Charging Port)
- USB-C (25W High Speed Charging Port)
- Switched AC (Rocker Switch)
- **Dimmer Switch**

Specs: **Modules/Ports:** Switched AC (Rocker Switch)

USB-C (25W High Speed Charging Port)

**Tamper Resistant AC Receptacle** 