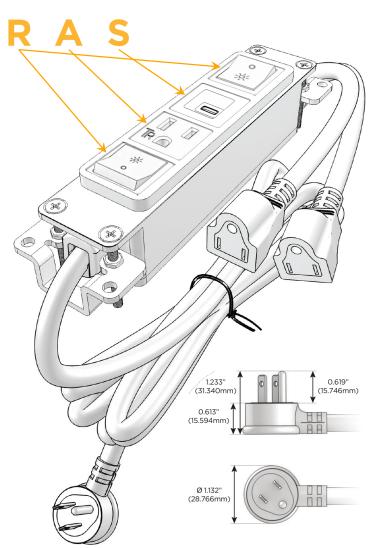

## **Module/Port Options:**

- **Tamper Resistant AC Receptacle**
- USB-A & USB-C (20W)
- Double USB-A (Fast Charging Ports 18W)
- **HDMI**
- CAT 6
- **RJ 12**
- Switched AC
- 3-Way Switch (Low Voltage)
- V USB-C (45W High Speed Charging Port)
- USB-C (25W High Speed Charging Port)
- Switched AC (Rocker Switch)
- **Dimmer Switch**

### Plug:

Supplied with Low Profile Flat 45° Angle 120 VAC Plug

Optional Standard Straight 120 VAC Plug

Optional Straight 120 VAC Pass-through Plug

- CLEAN, COMPACT DESIGN
- **STREAMLINED**
- **LOW PROFILE**
- SIDE-EXITING CORDS
- **PLUG & PLAY**
- 6' AC CORD & PLUG (FLAT PLUG STANDARD)
- **CUSTOMIZABLE CONFIGURATIONS AND FINISHES**
- **UL LISTED FOR MOUNTING IN FURNITURE**
- 15A

Specs: **Modules/Ports:** Switched AC (Rocker Switch)

USB-C (25W High Speed Charging Port)

**Tamper Resistant AC Receptacle** 