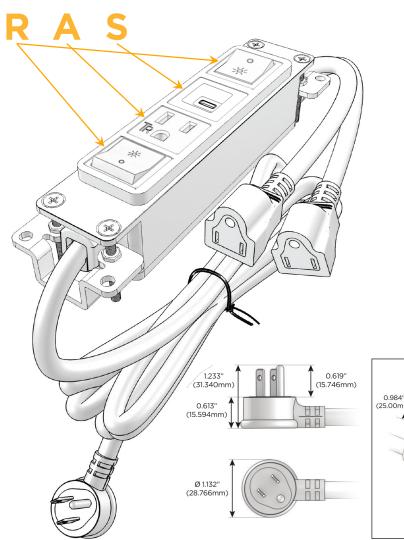

#### Plug:

Supplied with Low Profile Flat 45° Angle 120 VAC Plug

Optional Standard Straight 120 VAC Plug

Optional Straight 120 VAC Pass-through Plug

- CLEAN, COMPACT DESIGN
- **STREAMLINED**
- **LOW PROFILE**
- SIDE-EXITING CORDS
- **PLUG & PLAY**
- 6' AC CORD & PLUG (FLAT PLUG STANDARD)
- **CUSTOMIZABLE CONFIGURATIONS AND FINISHES**
- **UL LISTED FOR MOUNTING IN FURNITURE**
- 15A

# **Modules/Ports:**

- R Switched AC (Rocker Switch)
- A Tamper Resistant AC Receptacle
- S USB-C (25W High Speed Charging Port)