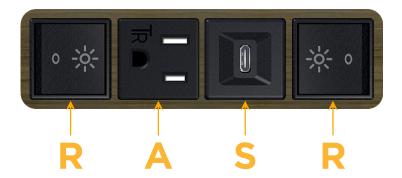

# **Modules/Ports:**

- R Switched AC (Rocker Switch)
- A Tamper Resistant AC Receptacle
- S USB-C (25W High Speed Charging Port)