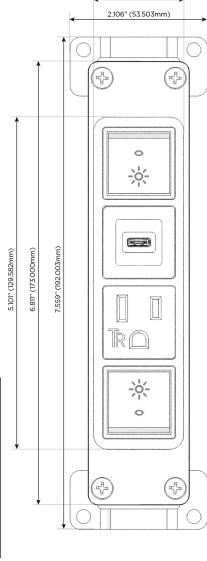

# **Modules/Ports:**

- R Switched AC (Rocker Switch)
- A Tamper Resistant AC Receptacle
- S USB-C (25W High Speed Charging Port)