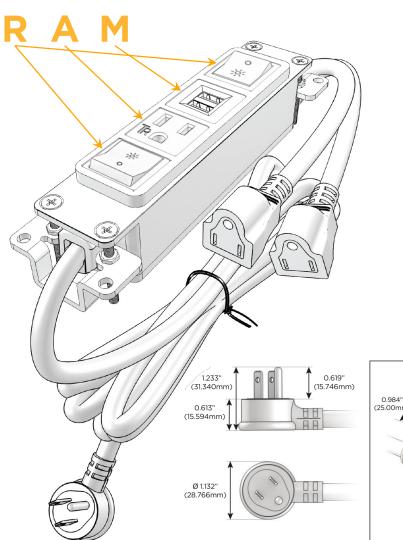

#### Plug:

Supplied with Low Profile Flat 45° Angle 120 VAC Plug

Optional Standard Straight 120 VAC Plug

Optional Straight 120 VAC Pass-through Plug

- CLEAN, COMPACT DESIGN
- STREAMLINED
- LOW PROFILE
- SIDE-EXITING CORDS
- PLUG & PLAY
- 6' AC CORD & PLUG (FLAT PLUG STANDARD)
- CUSTOMIZABLE CONFIGURATIONS AND FINISHES
- UL LISTED FOR MOUNTING IN FURNITURE
- 15A

R Switched AC (Rocker Switch)

A Tamper Resistant AC Receptacle

M Double USB-A (Fast Charging Ports - 18W)