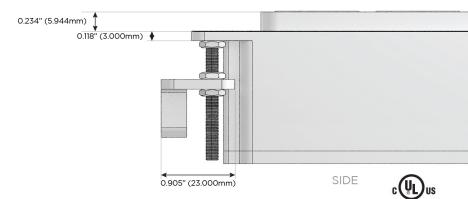

#### AC POWER & DATA CONNECTIVITY SOLUTION

M-POWER-4T-RAMR-WB

Specs:

# Distributed by

Mormax Company, Inc.

<u>&</u>

914-699-0101

TOP

1.381" (35.082mm)

8 Westchester Plaza Elmsford, NY 10523 sales@mormax.com
mormax.com

Modules/Ports: