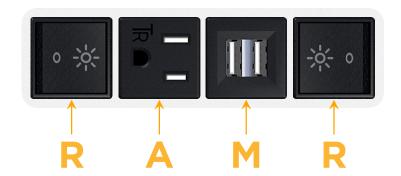

### **Module/Port Options:**

- A Tamper Resistant AC Receptacle
- E USB-A & USB-C (20W)
- M Double USB-A (Fast Charging Ports 18W)
- H HDMI
- 6 CAT 6
- 12 RJ 12
- X Switched AC
- Y 3-Way Switch (Low Voltage)
- V USB-C (45W High Speed Charging Port)
- S USB-C (25W High Speed Charging Port)
- R Switched AC (Rocker Switch)
- D Dimmer Switch

R Switched AC (Rocker Switch)

A Tamper Resistant AC Receptacle

M Double USB-A (Fast Charging Ports - 18W)