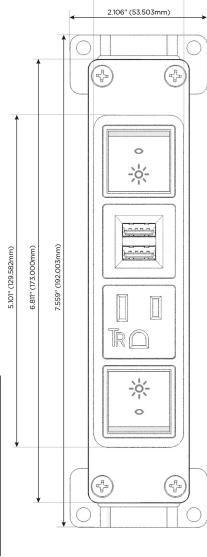

#### AC POWER & DATA CONNECTIVITY SOLUTION

M-POWER-4T-RAMR-WB

Specs:

R Switched AC (Rocker Switch)

A Tamper Resistant AC Receptacle

M Double USB-A (Fast Charging Ports - 18W)