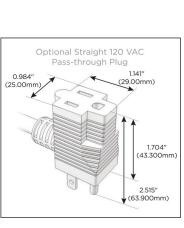

### Plug:

Supplied with Low Profile Flat 45° Angle 120 VAC Plug

Optional Standard Straight 120 VAC Plug

Optional Straight 120 VAC Pass-through Plug

- CLEAN, COMPACT DESIGN
- **STREAMLINED**
- **LOW PROFILE**
- SIDE-EXITING CORDS
- **PLUG & PLAY**
- 6' AC CORD & PLUG (FLAT PLUG STANDARD)
- **CUSTOMIZABLE CONFIGURATIONS AND FINISHES**
- **UL LISTED FOR MOUNTING IN FURNITURE**
- 15A