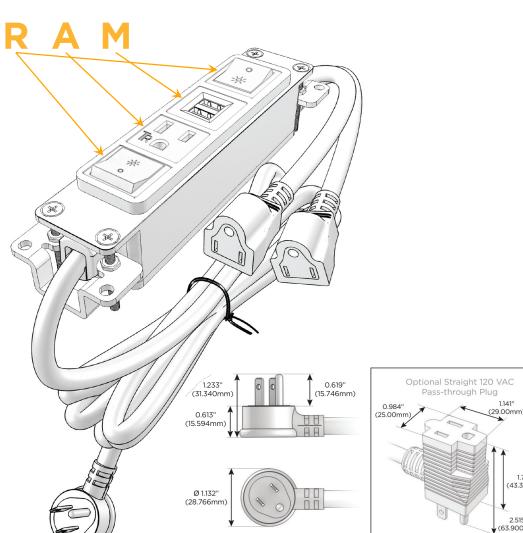

## **Module/Port Options:**

- **Tamper Resistant AC Receptacle**
- USB-A & USB-C (20W)
- Double USB-A (Fast Charging Ports 18W)
- **HDMI**
- CAT 6
- **RJ 12**
- Switched AC
- 3-Way Switch (Low Voltage)
- V USB-C (45W High Speed Charging Port)
- USB-C (25W High Speed Charging Port)
- Switched AC (Rocker Switch)
- D Dimmer Switch

### Plug:

Supplied with Low Profile Flat 45° Angle 120 VAC Plug

Optional Standard Straight 120 VAC Plug

Optional Straight 120 VAC Pass-through Plug

- CLEAN, COMPACT DESIGN
- **STREAMLINED**
- **LOW PROFILE**
- SIDE-EXITING CORDS
- **PLUG & PLAY**
- 6' AC CORD & PLUG (FLAT PLUG STANDARD)
- **CUSTOMIZABLE CONFIGURATIONS AND FINISHES**
- **UL LISTED FOR MOUNTING IN FURNITURE**
- 15A

Specs: **Modules/Ports:** 

Switched AC (Rocker Switch)

**Tamper Resistant AC Receptacle** 

Double USB-A (Fast Charging Ports - 18W)