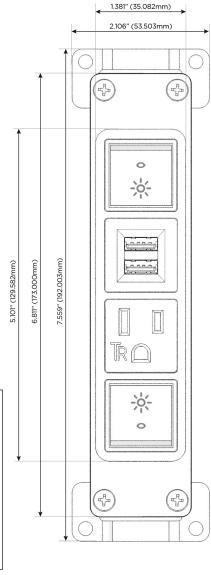

## **Module/Port Options:**

- **Tamper Resistant AC Receptacle**
- USB-A & USB-C (20W)
- Double USB-A (Fast Charging Ports 18W)
- **HDMI**
- CAT 6
- **RJ 12**
- Switched AC
- 3-Way Switch (Low Voltage)
- V USB-C (45W High Speed Charging Port)
- USB-C (25W High Speed Charging Port)
- Switched AC (Rocker Switch)
- D Dimmer Switch

Specs: **Modules/Ports:** 

Switched AC (Rocker Switch)

**Tamper Resistant AC Receptacle** 

Double USB-A (Fast Charging Ports - 18W)