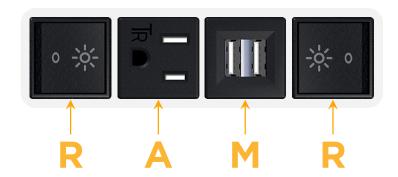

## **Module/Port Options:**

- **Tamper Resistant AC Receptacle**
- USB-A & USB-C (20W)
- Double USB-A (Fast Charging Ports 18W)
- **HDMI**
- CAT 6
- **RJ 12**
- Switched AC
- 3-Way Switch (Low Voltage)
- V USB-C (45W High Speed Charging Port)
- USB-C (25W High Speed Charging Port)
- Switched AC (Rocker Switch)
- D Dimmer Switch

Specs: **Modules/Ports:** 

Switched AC (Rocker Switch)

**Tamper Resistant AC Receptacle** 

Double USB-A (Fast Charging Ports - 18W)