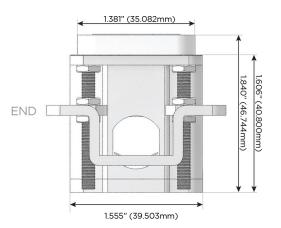

# Distributed by

Mormax Company, Inc.

914-699-0101

TOP

1.381" (35.082mm)

sales@mormax.com mormax.com

8 Westchester Plaza Elmsford, NY 10523

Switched AC (Rocker Switch)