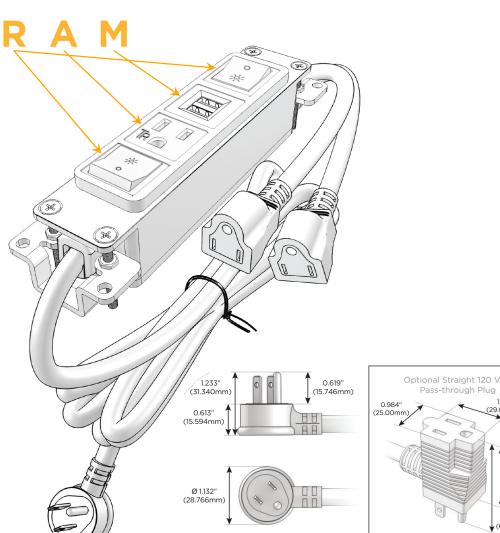

## **Module/Port Options:**

- A Tamper Resistant AC Receptacle
- E USB-A & USB-C (20W)
- M Double USB-A (Fast Charging Ports 18W)
- H HDMI
- 6 CAT 6
- 12 RJ 12
- X Switched AC
- Y 3-Way Switch (Low Voltage)
- V USB-C (45W High Speed Charging Port)
- S USB-C (25W High Speed Charging Port)
- R Switched AC (Rocker Switch)
- D Dimmer Switch

### Plug:

Supplied with Low Profile Flat 45° Angle 120 VAC Plug

Optional Standard Straight 120 VAC Plug

Optional Straight 120 VAC Pass-through Plug

- CLEAN, COMPACT DESIGN
- STREAMLINED
- LOW PROFILE
- SIDE-EXITING CORDS
- PLUG & PLAY
- 6' AC CORD & PLUG (FLAT PLUG STANDARD)
- CUSTOMIZABLE CONFIGURATIONS AND FINISHES
- UL LISTED FOR MOUNTING IN FURNITURE
- 15A

**Tamper Resistant AC Receptacle** 

Double USB-A (Fast Charging Ports - 18W)

# Distributed by

Mormax Company, Inc.

914-699-0101

TOP

1.381" (35.082mm)

sales@mormax.com mormax.com

8 Westchester Plaza Elmsford, NY 10523

Switched AC (Rocker Switch)