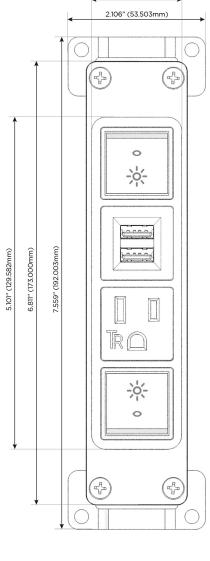

## **Module/Port Options:**

- A Tamper Resistant AC Receptacle
- E USB-A & USB-C (20W)
- M Double USB-A (Fast Charging Ports 18W)
- H HDMI
- 6 CAT 6
- 12 RJ 12
- X Switched AC
- Y 3-Way Switch (Low Voltage)
- V USB-C (45W High Speed Charging Port)
- S USB-C (25W High Speed Charging Port)
- R Switched AC (Rocker Switch)
- D Dimmer Switch

**Tamper Resistant AC Receptacle** 

Double USB-A (Fast Charging Ports - 18W)

# Distributed by

Mormax Company, Inc.

914-699-0101

TOP

1.381" (35.082mm)

sales@mormax.com mormax.com

8 Westchester Plaza Elmsford, NY 10523

Switched AC (Rocker Switch)