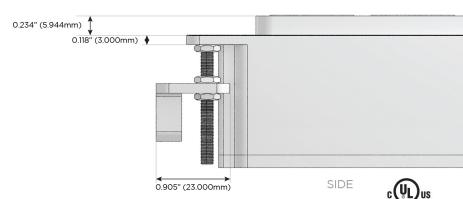

### Plug:

Supplied with Low Profile Flat 45° Angle 120 VAC Plug

Optional Standard Straight 120 VAC Plug

Optional Straight 120 VAC Pass-through Plug

- CLEAN, COMPACT DESIGN
- STREAMLINED
- LOW PROFILE
- SIDE-EXITING CORDS
- PLUG & PLAY
- 6' AC CORD & PLUG (FLAT PLUG STANDARD)
- CUSTOMIZABLE CONFIGURATIONS AND FINISHES
- UL LISTED FOR MOUNTING IN FURNITURE
- 15A