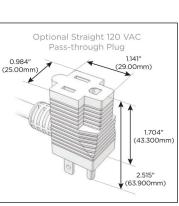

### Plug:

Supplied with Low Profile Flat 45° Angle 120 VAC Plug

Optional Standard Straight 120 VAC Plug

Optional Straight 120 VAC Pass-through Plug

- CLEAN, COMPACT DESIGN
- STREAMLINED
- LOW PROFILE
- SIDE-EXITING CORDS
- PLUG & PLAY
- 6' AC CORD & PLUG (FLAT PLUG STANDARD)
- CUSTOMIZABLE CONFIGURATIONS AND FINISHES
- UL LISTED FOR MOUNTING IN FURNITURE
- 15A