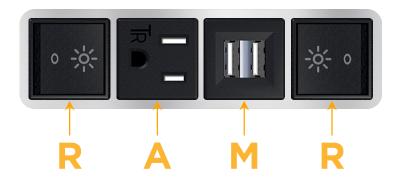

## **Module/Port Options:**

- A Tamper Resistant AC Receptacle
- E USB-A & USB-C (20W)
- M Double USB-A (Fast Charging Ports 18W)
- H HDMI
- 6 CAT 6
- 12 RJ 12
- X Switched AC
- Y 3-Way Switch (Low Voltage)
- V USB-C (45W High Speed Charging Port)
- S USB-C (25W High Speed Charging Port)
- R Switched AC (Rocker Switch)
- D Dimmer Switch

**Tamper Resistant AC Receptacle** 

Double USB-A (Fast Charging Ports - 18W)

# Distributed by

Mormax Company, Inc.

914-699-0101

TOP

1.381" (35.082mm)

sales@mormax.com mormax.com

8 Westchester Plaza Elmsford, NY 10523

Switched AC (Rocker Switch)