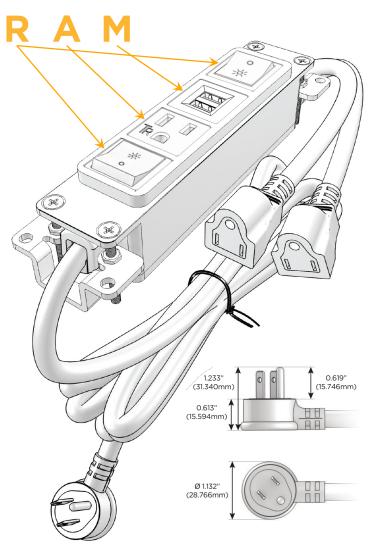

### **Module/Port Options:**

- A Tamper Resistant AC Receptacle
- E USB-A & USB-C (20W)
- M Double USB-A (Fast Charging Ports 18W)
- H HDMI
- 6 CAT 6
- 12 RJ 12
- X Switched AC
- Y 3-Way Switch (Low Voltage)
- V USB-C (45W High Speed Charging Port)
- S USB-C (25W High Speed Charging Port)
- R Switched AC (Rocker Switch)
- D Dimmer Switch

#### Plug:

Supplied with Low Profile Flat 45° Angle 120 VAC Plug

Optional Standard Straight 120 VAC Plug

Optional Straight 120 VAC Pass-through Plug

- CLEAN, COMPACT DESIGN
- STREAMLINED
- LOW PROFILE
- SIDE-EXITING CORDS
- PLUG & PLAY
- 6' AC CORD & PLUG (FLAT PLUG STANDARD)
- CUSTOMIZABLE CONFIGURATIONS AND FINISHES
- UL LISTED FOR MOUNTING IN FURNITURE
- 15A

# Specs: Modules/Ports:

R Switched AC (Rocker Switch)

A Tamper Resistant AC Receptacle

M Double USB-A (Fast Charging Ports - 18W)