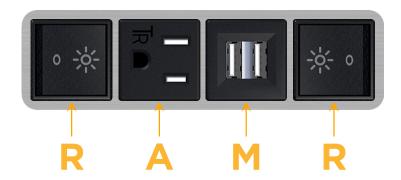

### **Module/Port Options:**

- A Tamper Resistant AC Receptacle
- E USB-A & USB-C (20W)
- M Double USB-A (Fast Charging Ports 18W)
- H HDMI
- 6 CAT 6
- 12 RJ 12
- X Switched AC
- Y 3-Way Switch (Low Voltage)
- V USB-C (45W High Speed Charging Port)
- S USB-C (25W High Speed Charging Port)
- R Switched AC (Rocker Switch)
- D Dimmer Switch

# Specs: Modules/Ports:

R Switched AC (Rocker Switch)

A Tamper Resistant AC Receptacle

M Double USB-A (Fast Charging Ports - 18W)