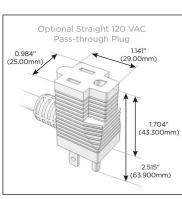

#### Plug:

Supplied with Low Profile Flat 45° Angle 120 VAC Plug

Optional Standard Straight 120 VAC Plug

Optional Straight 120 VAC Pass-through Plug

- CLEAN, COMPACT DESIGN
- STREAMLINED
- LOW PROFILE
- SIDE-EXITING CORDS
- PLUG & PLAY
- 6' AC CORD & PLUG (FLAT PLUG STANDARD)
- CUSTOMIZABLE CONFIGURATIONS AND FINISHES
- UL LISTED FOR MOUNTING IN FURNITURE
- 15A