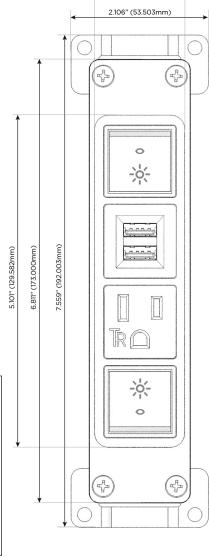

### **Module/Port Options:**

- A Tamper Resistant AC Receptacle
- E USB-A & USB-C (20W)
- M Double USB-A (Fast Charging Ports 18W)
- H HDMI
- 6 CAT 6
- 12 RJ 12
- X Switched AC
- Y 3-Way Switch (Low Voltage)
- V USB-C (45W High Speed Charging Port)
- S USB-C (25W High Speed Charging Port)
- R Switched AC (Rocker Switch)
- D Dimmer Switch

# Specs: Modules/Ports:

R Switched AC (Rocker Switch)

A Tamper Resistant AC Receptacle

M Double USB-A (Fast Charging Ports - 18W)