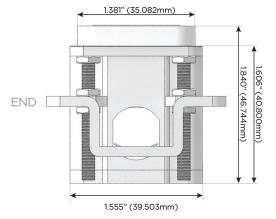

# Distributed by

Mormax Company, Inc.

<u>@</u>

914-699-0101

TOP

1.381" (35.082mm)

8 Westchester Plaza Elmsford, NY 10523 sales@mormax.com
mormax.com