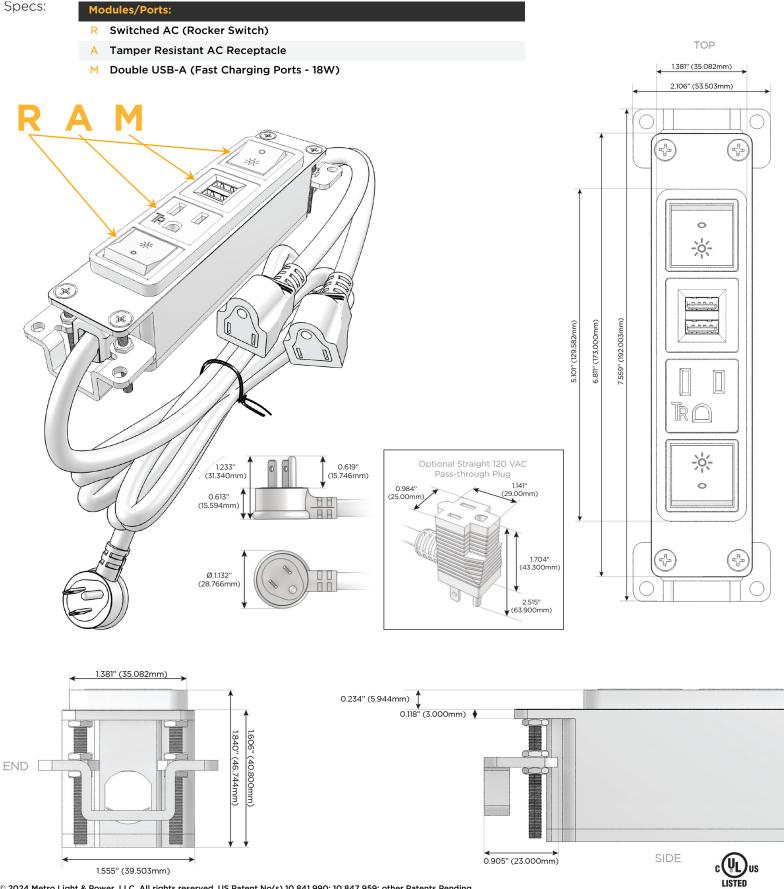

## Module/Port Options:

- A Tamper Resistant AC Receptacle
- E USB-A & USB-C (20W)
- M Double USB-A (Fast Charging Ports 18W)
- H HDMI
- 6 CAT 6
- 12 RJ 12
- X Switched AC
- Y 3-Way Switch (Low Voltage)
- V USB-C (45W High Speed Charging Port)
- S USB-C (25W High Speed Charging Port)
- R Switched AC (Rocker Switch)
- D Dimmer Switch

### Plug:

Supplied with Low Profile Flat 45° Angle 120 VAC Plug

Optional Standard Straight 120 VAC Plug

Optional Straight 120 VAC Pass-through Plug

- CLEAN, COMPACT DESIGN
- STREAMLINED
- LOW PROFILE
- SIDE-EXITING CORDS
- PLUG & PLAY
- 6' AC CORD & PLUG (FLAT PLUG STANDARD)
- CUSTOMIZABLE CONFIGURATIONS AND FINISHES
- UL LISTED FOR MOUNTING IN FURNITURE
- 15A