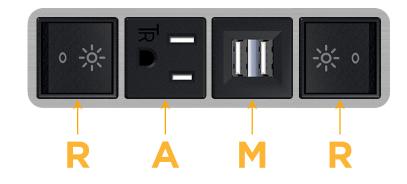

## Module/Port Options:

- A Tamper Resistant AC Receptacle
- E USB-A & USB-C (20W)
- M Double USB-A (Fast Charging Ports 18W)
- H HDMI
- 6 CAT 6
- 12 RJ 12
- X Switched AC
- Y 3-Way Switch (Low Voltage)
- V USB-C (45W High Speed Charging Port)
- S USB-C (25W High Speed Charging Port)
- R Switched AC (Rocker Switch)
- D Dimmer Switch