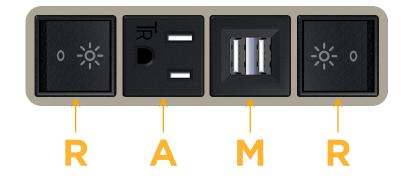

### Module/Port Options:

- A Tamper Resistant AC Receptacle
- E USB-A & USB-C (20W)
- M Double USB-A (Fast Charging Ports 18W)
- H HDMI
- 6 CAT 6
- 12 RJ 12
- X Switched AC
- Y 3-Way Switch (Low Voltage)
- V USB-C (45W High Speed Charging Port)
- S USB-C (25W High Speed Charging Port)
- R Switched AC (Rocker Switch)
- D Dimmer Switch