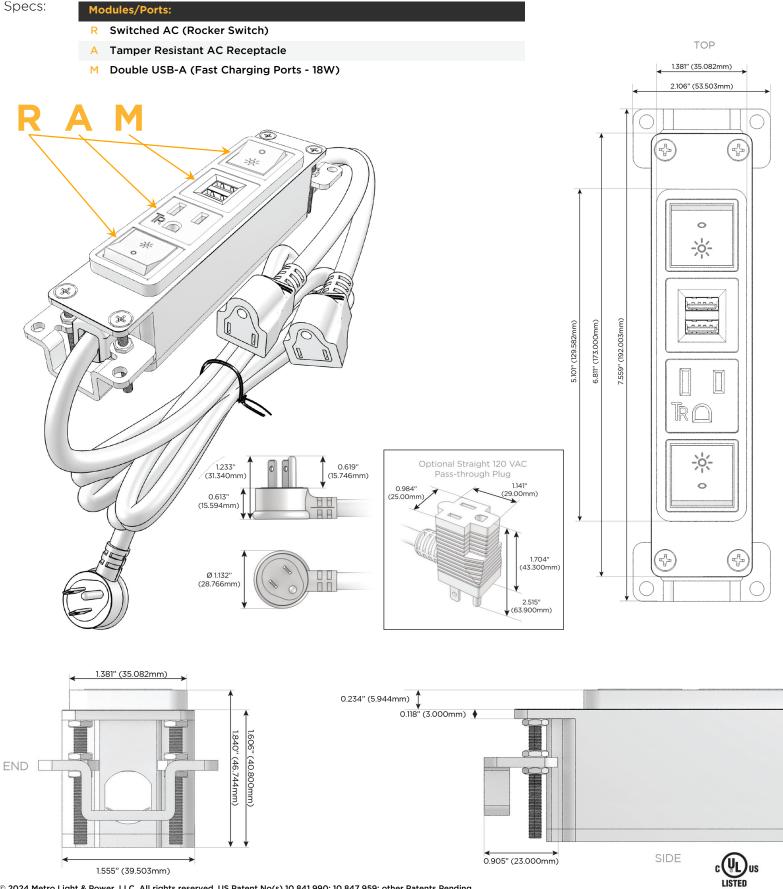

### Module/Port Options:

- A Tamper Resistant AC Receptacle
- E USB-A & USB-C (20W)
- M Double USB-A (Fast Charging Ports 18W)
- H HDMI
- 6 CAT 6
- 12 RJ 12
- X Switched AC
- Y 3-Way Switch (Low Voltage)
- V USB-C (45W High Speed Charging Port)
- S USB-C (25W High Speed Charging Port)
- R Switched AC (Rocker Switch)
- D Dimmer Switch

### Plug:

Supplied with Low Profile Flat 45° Angle 120 VAC Plug

Optional Standard Straight 120 VAC Plug

Optional Straight 120 VAC Pass-through Plug

- CLEAN, COMPACT DESIGN
- STREAMLINED
- LOW PROFILE
- SIDE-EXITING CORDS
- PLUG & PLAY
- 6' AC CORD & PLUG (FLAT PLUG STANDARD)
- CUSTOMIZABLE CONFIGURATIONS AND FINISHES
- UL LISTED FOR MOUNTING IN FURNITURE
- 15A