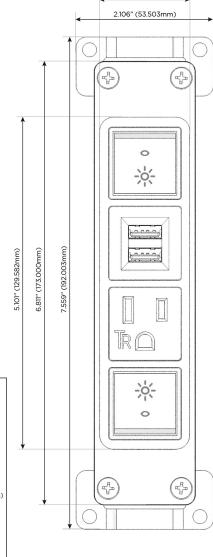

#### AC POWER & DATA CONNECTIVITY SOLUTION

M-POWER-4T-RAMR-MAB

Specs:

## Modules/Ports:

- R Switched AC (Rocker Switch)
- A Tamper Resistant AC Receptacle
- M Double USB-A (Fast Charging Ports 18W)