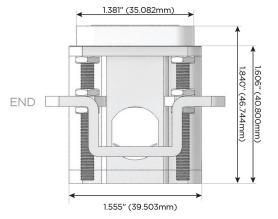

# Distributed by

Mormax Company, Inc.
8 Westchester Plaza

Elmsford, NY 10523

<u>&</u>

914-699-0101

sales@mormax.com
mormax.com

TOP

1.381" (35.082mm)