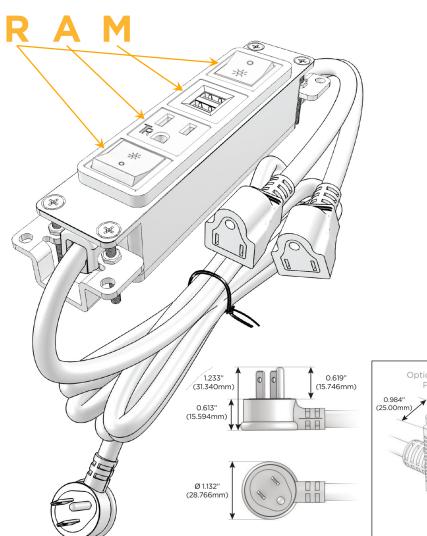

#### AC POWER & DATA CONNECTIVITY SOLUTION

M-POWER-4T-RAMR-MAB

Distributed by

Mormax Company, Inc.

8 Westchester Plaza Elmsford, NY 10523 914-699-0101 sales@mormax.com

mormax.com

Metro Light & Power's line of power & data solutions offers sophisticated design elements combined with greater ease of installation. Streamlined and low-profile, enhanced by side-exiting cords, our outlets advance the industry with their cutting edge look and feel. We believe flexibility is key, and we provide a variety of mounting options, including the ability to mount in limited spaces. Our outlets are available in many finishes and configurations, in addition to a custom color and finish capability for our clients.

#### Plug:

Supplied with Low Profile Flat 45° Angle 120 VAC Plug

Optional Standard Straight 120 VAC Plug

Optional Straight 120 VAC Pass-through Plug

- CLEAN, COMPACT DESIGN
- STREAMLINED
- LOW PROFILE
- SIDE-EXITING CORDS
- PLUG & PLAY
- 6' AC CORD & PLUG (FLAT PLUG STANDARD)
- CUSTOMIZABLE CONFIGURATIONS AND FINISHES
- UL LISTED FOR MOUNTING IN FURNITURE
- 15A