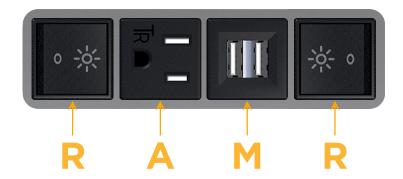

## Modules/Ports:

- R Switched AC (Rocker Switch)
- A Tamper Resistant AC Receptacle
- M Double USB-A (Fast Charging Ports 18W)