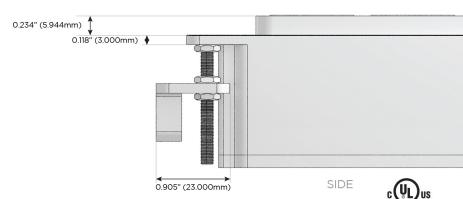

Port)
- R Switched AC (Rocker Switch)
- D Dimmer Switch

#### Plug:

Supplied with Low Profile Flat 45° Angle 120 VAC Plug

Optional Standard Straight 120 VAC Plug

Optional Straight 120 VAC Pass-through Plug

- CLEAN, COMPACT DESIGN
- STREAMLINED
- LOW PROFILE
- SIDE-EXITING CORDS
- PLUG & PLAY
- 6' AC CORD & PLUG (FLAT PLUG STANDARD)
- CUSTOMIZABLE CONFIGURATIONS AND FINISHES
- UL LISTED FOR MOUNTING IN FURNITURE
- 15A





#### AC POWER & DATA CONNECTIVITY SOLUTION

M-POWER-4T-RAMR-MAB

Specs:

# Distributed by



Mormax Company, Inc.
8 Westchester Plaza

Elmsford, NY 10523

<u>&</u>

914-699-0101

sales@mormax.com
mormax.com

TOP

1.381" (35.082mm)

## Modules/Ports:

- R Switched AC (Rocker Switch)
- A Tamper Resistant AC Receptacle
- M Double USB-A (Fast Charging Ports 18W)