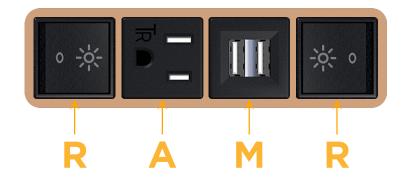

### Module/Port Options:

- A Tamper Resistant AC Receptacle
- E USB-A & USB-C (20W)
- M Double USB-A (Fast Charging Ports 18W)
- H HDMI
- 6 CAT 6
- 12 RJ 12
- X Switched AC
- Y 3-Way Switch (Low Voltage)
- V USB-C (45W High Speed Charging Port)
- S USB-C (25W High Speed Charging Port)
- R Switched AC (Rocker Switch)
- D Dimmer Switch