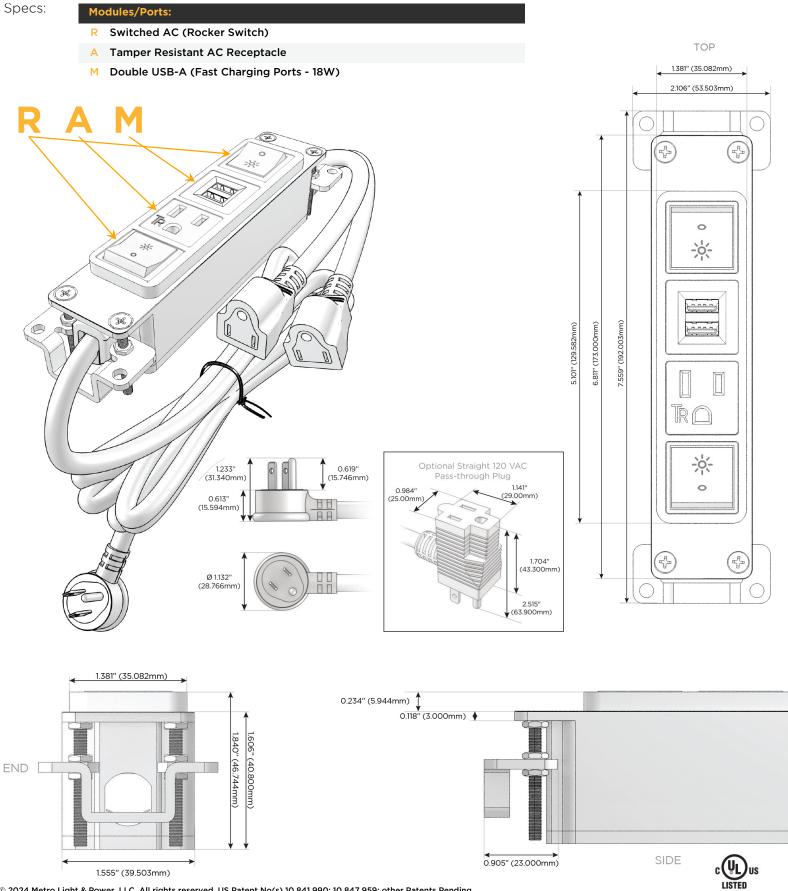

### Module/Port Options:

- A Tamper Resistant AC Receptacle
- E USB-A & USB-C (20W)
- M Double USB-A (Fast Charging Ports 18W)
- H HDMI
- 6 CAT 6
- 12 RJ 12
- X Switched AC
- Y 3-Way Switch (Low Voltage)
- V USB-C (45W High Speed Charging Port)
- S USB-C (25W High Speed Charging Port)
- R Switched AC (Rocker Switch)
- D Dimmer Switch

#### Plug:

Supplied with Low Profile Flat 45° Angle 120 VAC Plug

Optional Standard Straight 120 VAC Plug

Optional Straight 120 VAC Pass-through Plug

- CLEAN, COMPACT DESIGN
- STREAMLINED
- LOW PROFILE
- SIDE-EXITING CORDS
- PLUG & PLAY
- 6' AC CORD & PLUG (FLAT PLUG STANDARD)
- CUSTOMIZABLE CONFIGURATIONS AND FINISHES
- UL LISTED FOR MOUNTING IN FURNITURE
- 15A