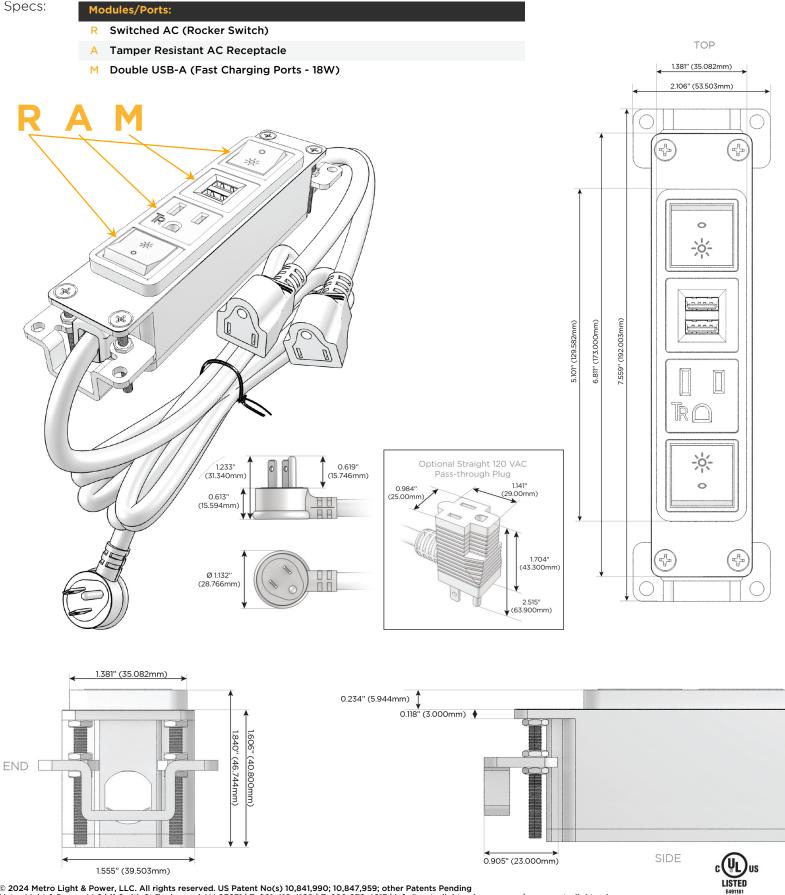

## Module/Port Options:

- A Tamper Resistant AC Receptacle
- E USB-A & USB-C (20W)
- M Double USB-A (Fast Charging Ports 18W)
- H HDMI
- 6 CAT 6
- 12 RJ 12
- X Switched AC
- Y 3-Way Switch (Low Voltage)
- V USB-C (45W High Speed Charging Port)
- S USB-C (25W High Speed Charging Port)
- R Switched AC (Rocker Switch)
- D Dimmer Switch

#### Plug:

Supplied with Low Profile Flat 45° Angle 120 VAC Plug

Optional Standard Straight 120 VAC Plug

Optional Straight 120 VAC Pass-through Plug

- CLEAN, COMPACT DESIGN
- STREAMLINED
- LOW PROFILE
- SIDE-EXITING CORDS
- PLUG & PLAY
- 6' AC CORD & PLUG (FLAT PLUG STANDARD)
- CUSTOMIZABLE CONFIGURATIONS AND FINISHES
- UL LISTED FOR MOUNTING IN FURNITURE
- 15A