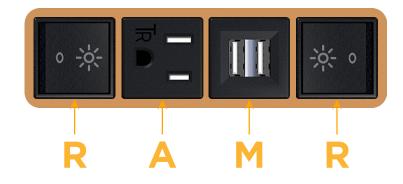

## Module/Port Options:

- A Tamper Resistant AC Receptacle
- E USB-A & USB-C (20W)
- M Double USB-A (Fast Charging Ports 18W)
- H HDMI
- 6 CAT 6
- 12 RJ 12
- X Switched AC
- Y 3-Way Switch (Low Voltage)
- V USB-C (45W High Speed Charging Port)
- S USB-C (25W High Speed Charging Port)
- R Switched AC (Rocker Switch)
- D Dimmer Switch