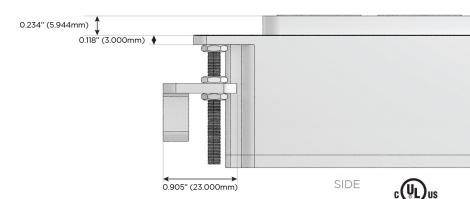

#### AC POWER & DATA CONNECTIVITY SOLUTION

M-POWER-4T-RAMR-BZB

# Distributed by

Mormax Company, Inc.

914-699-0101

TOP

8 Westchester Plaza Elmsford, NY 10523 sales@mormax.com mormax.com

R-BZB

Specs:

# **Modules/Ports:**

R Switched AC (Rocker Switch)

A Tamper Resistant AC Receptacle

M Double USB-A (Fast Charging Ports - 18W)