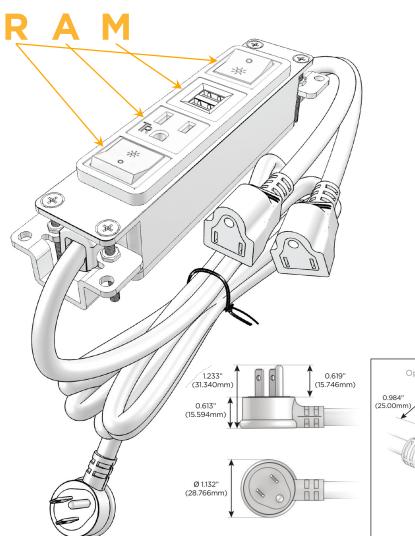

### Plug:

Supplied with Low Profile Flat 45° Angle 120 VAC Plug

Optional Standard Straight 120 VAC Plug

Optional Straight 120 VAC Pass-through Plug

- · CLEAN, COMPACT DESIGN
- STREAMLINED
- LOW PROFILE
- SIDE-EXITING CORDS
- PLUG & PLAY
- 6' AC CORD & PLUG (FLAT PLUG STANDARD)
- CUSTOMIZABLE CONFIGURATIONS AND FINISHES
- UL LISTED FOR MOUNTING IN FURNITURE
- 15A

# **Modules/Ports:**

R Switched AC (Rocker Switch)

A Tamper Resistant AC Receptacle

M Double USB-A (Fast Charging Ports - 18W)