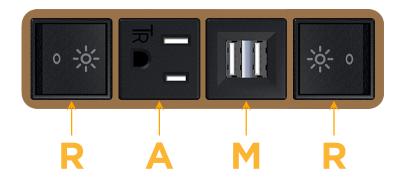

# **Modules/Ports:**

R Switched AC (Rocker Switch)

A Tamper Resistant AC Receptacle

M Double USB-A (Fast Charging Ports - 18W)