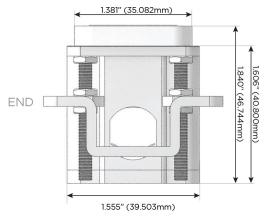

#### AC POWER & DATA CONNECTIVITY SOLUTION

M-POWER-4T-RAMR-BZB

# Distributed by

Mormax Company, Inc.

914-699-0101

TOP

8 Westchester Plaza Elmsford, NY 10523 sales@mormax.com mormax.com

R-BZB

Specs:

# **Modules/Ports:**

R Switched AC (Rocker Switch)

A Tamper Resistant AC Receptacle

M Double USB-A (Fast Charging Ports - 18W)