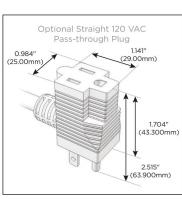

### Plug:

Supplied with Low Profile Flat 45° Angle 120 VAC Plug

Optional Standard Straight 120 VAC Plug

Optional Straight 120 VAC Pass-through Plug

- · CLEAN, COMPACT DESIGN
- STREAMLINED
- LOW PROFILE
- SIDE-EXITING CORDS
- PLUG & PLAY
- 6' AC CORD & PLUG (FLAT PLUG STANDARD)
- CUSTOMIZABLE CONFIGURATIONS AND FINISHES
- UL LISTED FOR MOUNTING IN FURNITURE
- 15A