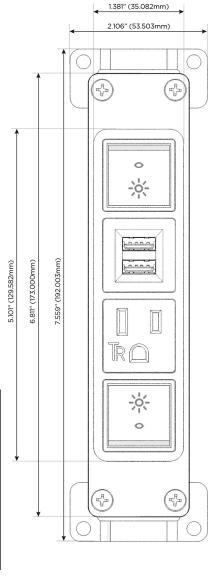

# **Modules/Ports:**

R Switched AC (Rocker Switch)

A Tamper Resistant AC Receptacle

M Double USB-A (Fast Charging Ports - 18W)