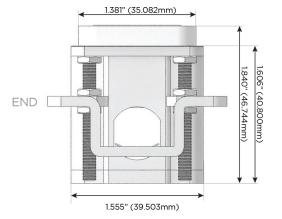

sales@mormax.com
mormax.com

TOP

1.381" (35.082mm)

Modules/Ports:

R Switched AC (Rocker Switch)

A Tamper Resistant AC Receptacle

M Double USB-A (Fast Charging Ports - 18W)