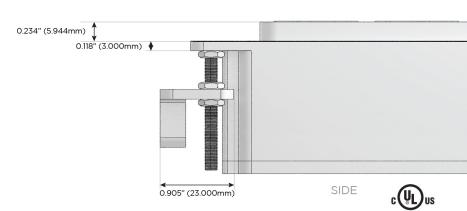

Charging Port)
- R Switched AC (Rocker Switch)
- D Dimmer Switch

### Plug:

Supplied with Low Profile Flat 45° Angle 120 VAC Plug

Optional Standard Straight 120 VAC Plug

Optional Straight 120 VAC Pass-through Plug

- · CLEAN, COMPACT DESIGN
- STREAMLINED
- LOW PROFILE
- SIDE-EXITING CORDS
- PLUG & PLAY
- 6' AC CORD & PLUG (FLAT PLUG STANDARD)
- CUSTOMIZABLE CONFIGURATIONS AND FINISHES
- UL LISTED FOR MOUNTING IN FURNITURE
- 15A





#### AC POWER & DATA CONNECTIVITY SOLUTION

M-POWER-4T-RAMR-BZ4B

Specs:

Distributed by



Mormax Company, Inc.
8 Westchester Plaza

Elmsford, NY 10523

<u>@</u>

914-699-0101

sales@mormax.com
mormax.com

TOP

1.381" (35.082mm)

Modules/Ports:

R Switched AC (Rocker Switch)

A Tamper Resistant AC Receptacle

M Double USB-A (Fast Charging Ports - 18W)