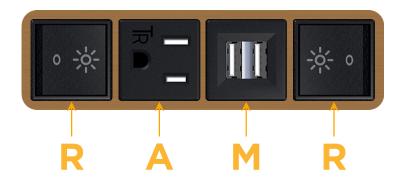

## **Module/Port Options:**

- A Tamper Resistant AC Receptacle
- E USB-A & USB-C (20W)
- M Double USB-A (Fast Charging Ports 18W)
- H HDMI
- 6 CAT 6
- 12 RJ 12
- X Switched AC
- Y 3-Way Switch (Low Voltage)
- V USB-C (45W High Speed Charging Port)
- S USB-C (25W High Speed Charging Port)
- R Switched AC (Rocker Switch)
- D Dimmer Switch

sales@mormax.com
mormax.com

TOP

1.381" (35.082mm)

Modules/Ports:

R Switched AC (Rocker Switch)

A Tamper Resistant AC Receptacle

M Double USB-A (Fast Charging Ports - 18W)