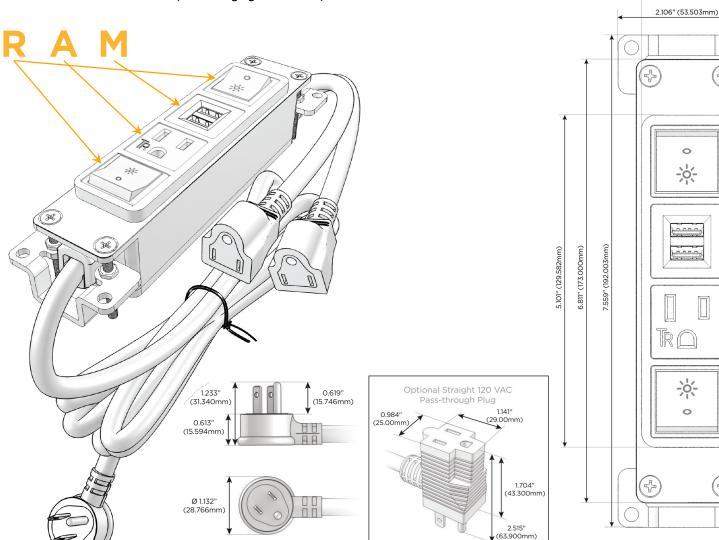

## **Module/Port Options:**

- A Tamper Resistant AC Receptacle
- E USB-A & USB-C (20W)
- M Double USB-A (Fast Charging Ports 18W)
- H HDMI
- 6 CAT 6
- 12 RJ 12
- X Switched AC
- Y 3-Way Switch (Low Voltage)
- V USB-C (45W High Speed Charging Port)
- S USB-C (25W High Speed Charging Port)
- R Switched AC (Rocker Switch)
- D Dimmer Switch

### Plug:

Supplied with Low Profile Flat 45° Angle 120 VAC Plug

Optional Standard Straight 120 VAC Plug

Optional Straight 120 VAC Pass-through Plug

- · CLEAN, COMPACT DESIGN
- STREAMLINED
- LOW PROFILE
- SIDE-EXITING CORDS
- PLUG & PLAY
- 6' AC CORD & PLUG (FLAT PLUG STANDARD)
- CUSTOMIZABLE CONFIGURATIONS AND FINISHES
- UL LISTED FOR MOUNTING IN FURNITURE
- 15A

sales@mormax.com
mormax.com

TOP

1.381" (35.082mm)

Modules/Ports:

R Switched AC (Rocker Switch)

A Tamper Resistant AC Receptacle

M Double USB-A (Fast Charging Ports - 18W)