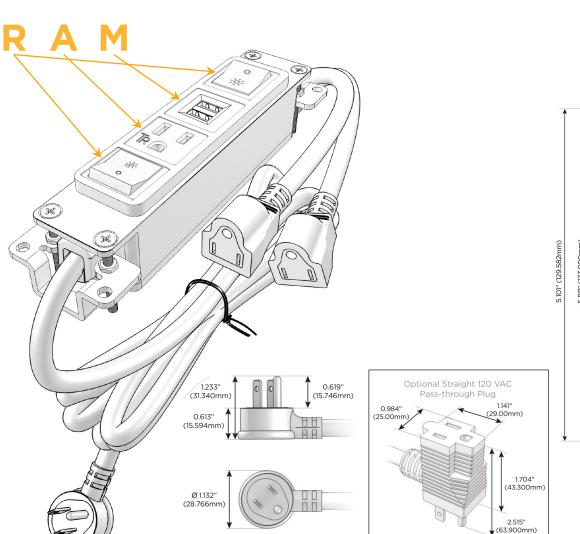

#### Plug:

Supplied with Low Profile Flat 45° Angle 120 VAC Plug

Optional Standard Straight 120 VAC Plug

Optional Straight 120 VAC Pass-through Plug

- CLEAN, COMPACT DESIGN
- **STREAMLINED**
- **LOW PROFILE**
- SIDE-EXITING CORDS
- **PLUG & PLAY**
- 6' AC CORD & PLUG (FLAT PLUG STANDARD)
- **CUSTOMIZABLE CONFIGURATIONS AND FINISHES**
- **UL LISTED FOR MOUNTING IN FURNITURE**
- 15A

R Switched AC (Rocker Switch)

A Tamper Resistant AC Receptacle

M Double USB-A (Fast Charging Ports - 18W)