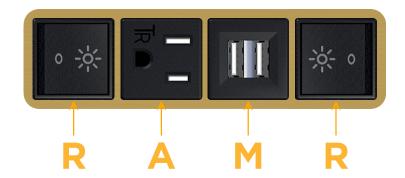

R Switched AC (Rocker Switch)

A Tamper Resistant AC Receptacle

M Double USB-A (Fast Charging Ports - 18W)