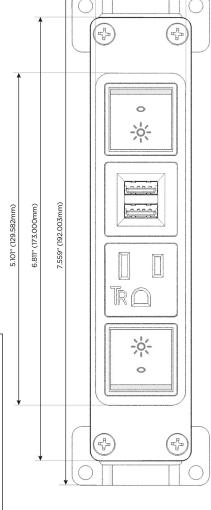

#### AC POWER & DATA CONNECTIVITY SOLUTION

M-POWER-4T-RAMR-BR4B

Specs:

R Switched AC (Rocker Switch)

A Tamper Resistant AC Receptacle

M Double USB-A (Fast Charging Ports - 18W)