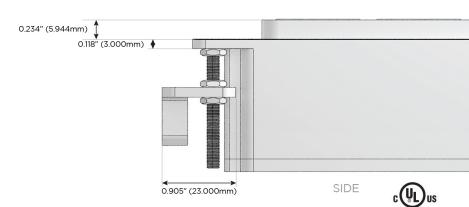

(Rocker Switch)
- D Dimmer Switch

#### Plug:

Supplied with Low Profile Flat 45° Angle 120 VAC Plug

Optional Standard Straight 120 VAC Plug

Optional Straight 120 VAC Pass-through Plug

- CLEAN, COMPACT DESIGN
- **STREAMLINED**
- **LOW PROFILE**
- SIDE-EXITING CORDS
- **PLUG & PLAY**
- 6' AC CORD & PLUG (FLAT PLUG STANDARD)
- **CUSTOMIZABLE CONFIGURATIONS AND FINISHES**
- **UL LISTED FOR MOUNTING IN FURNITURE**
- 15A





#### AC POWER & DATA CONNECTIVITY SOLUTION

M-POWER-4T-RAMR-BR4B

Specs:

# Distributed by



Mormax Company, Inc.

914-699-0101

TOP

1.381" (35.082mm)

2.106" (53.503mm)

8 Westchester Plaza Elmsford, NY 10523 sales@mormax.com
mormax.com

Modules/Ports:

R Switched AC (Rocker Switch)

A Tamper Resistant AC Receptacle

M Double USB-A (Fast Charging Ports - 18W)