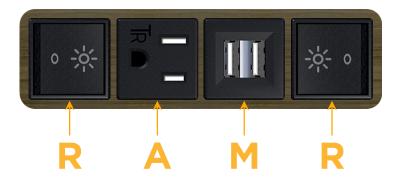

## **Module/Port Options:**

- **Tamper Resistant AC Receptacle**
- USB-A & USB-C (20W)
- Double USB-A (Fast Charging Ports 18W)
- **HDMI**
- CAT 6
- **RJ 12**
- Switched AC
- 3-Way Switch (Low Voltage)
- V USB-C (45W High Speed Charging Port)
- USB-C (25W High Speed Charging Port)
- R Switched AC (Rocker Switch)
- D Dimmer Switch

Switched AC (Rocker Switch)

**Tamper Resistant AC Receptacle** 

Double USB-A (Fast Charging Ports - 18W)