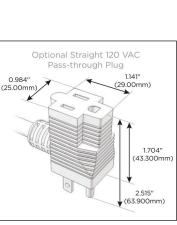

### Plug:

Supplied with Low Profile Flat 45° Angle 120 VAC Plug

Optional Standard Straight 120 VAC Plug

Optional Straight 120 VAC Pass-through Plug

- CLEAN, COMPACT DESIGN
- **STREAMLINED**
- **LOW PROFILE**
- SIDE-EXITING CORDS
- **PLUG & PLAY**
- 6' AC CORD & PLUG (FLAT PLUG STANDARD)
- **CUSTOMIZABLE CONFIGURATIONS AND FINISHES**
- **UL LISTED FOR MOUNTING IN FURNITURE**
- 15A