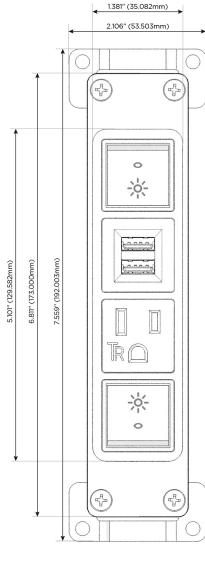

## **Module/Port Options:**

- **Tamper Resistant AC Receptacle**
- USB-A & USB-C (20W)
- Double USB-A (Fast Charging Ports 18W)
- **HDMI**
- CAT 6
- **RJ 12**
- Switched AC
- 3-Way Switch (Low Voltage)
- V USB-C (45W High Speed Charging Port)
- USB-C (25W High Speed Charging Port)
- R Switched AC (Rocker Switch)
- D Dimmer Switch

Switched AC (Rocker Switch)

**Tamper Resistant AC Receptacle** 

Double USB-A (Fast Charging Ports - 18W)