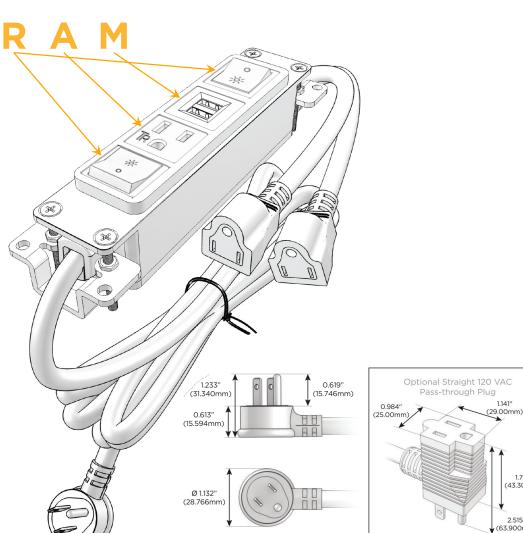

## **Module/Port Options:**

- **Tamper Resistant AC Receptacle**
- USB-A & USB-C (20W)
- Double USB-A (Fast Charging Ports 18W)
- **HDMI**
- CAT 6
- **RJ 12**
- Switched AC
- 3-Way Switch (Low Voltage)
- V USB-C (45W High Speed Charging Port)
- USB-C (25W High Speed Charging Port)
- R Switched AC (Rocker Switch)
- D Dimmer Switch

### Plug:

Supplied with Low Profile Flat 45° Angle 120 VAC Plug

Optional Standard Straight 120 VAC Plug

Optional Straight 120 VAC Pass-through Plug

- CLEAN, COMPACT DESIGN
- **STREAMLINED**
- **LOW PROFILE**
- SIDE-EXITING CORDS
- **PLUG & PLAY**
- 6' AC CORD & PLUG (FLAT PLUG STANDARD)
- **CUSTOMIZABLE CONFIGURATIONS AND FINISHES**
- **UL LISTED FOR MOUNTING IN FURNITURE**
- 15A

Switched AC (Rocker Switch)

**Tamper Resistant AC Receptacle** 

Double USB-A (Fast Charging Ports - 18W)