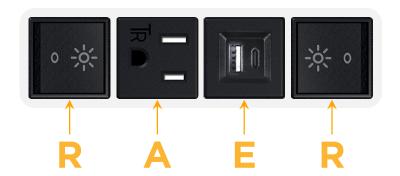

## **Module/Port Options:**

- A Tamper Resistant AC Receptacle
- E USB-A & USB-C (20W)
- M Double USB-A (Fast Charging Ports 18W)
- H HDMI
- 6 CAT 6
- 12 RJ 12
- X Switched AC
- Y 3-Way Switch (Low Voltage)
- V USB-C (45W High Speed Charging Port)
- S USB-C (25W High Speed Charging Port)
- R Switched AC (Rocker Switch)
- D Dimmer Switch

#### Specs: **Modules/Ports:**

Switched AC (Rocker Switch)

**Tamper Resistant AC Receptacle** 

USB-A & USB-C (20W)