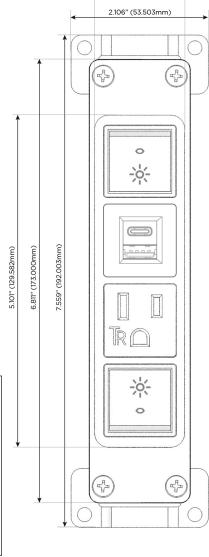

## **Module/Port Options:**

- A Tamper Resistant AC Receptacle
- E USB-A & USB-C (20W)
- M Double USB-A (Fast Charging Ports 18W)
- H HDMI
- 6 CAT 6
- 12 RJ 12
- X Switched AC
- Y 3-Way Switch (Low Voltage)
- V USB-C (45W High Speed Charging Port)
- S USB-C (25W High Speed Charging Port)
- R Switched AC (Rocker Switch)
- D Dimmer Switch

#### Specs: **Modules/Ports:**

Switched AC (Rocker Switch)

**Tamper Resistant AC Receptacle** 

USB-A & USB-C (20W)