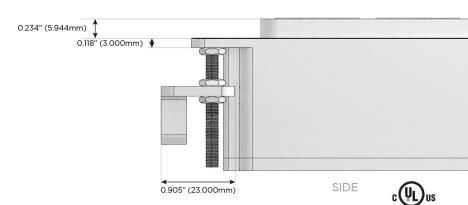

Speed Charging Port)
- R Switched AC (Rocker Switch)
- D Dimmer Switch

#### Plug:

Supplied with Low Profile Flat 45 $^{\circ}$  Angle 120 VAC Plug

Optional Standard Straight 120 VAC Plug

Optional Straight 120 VAC Pass-through Plug

- · CLEAN, COMPACT DESIGN
- STREAMLINED
- LOW PROFILE
- SIDE-EXITING CORDS
- PLUG & PLAY
- 6' AC CORD & PLUG (FLAT PLUG STANDARD)
- CUSTOMIZABLE CONFIGURATIONS AND FINISHES
- UL LISTED FOR MOUNTING IN FURNITURE
- 15A





### AC POWER & DATA CONNECTIVITY SOLUTION

M-POWER-4T-RAER-WAB

# Distributed by



Mormax Company, Inc.

914-699-0101

8 Westchester Plaza Elmsford, NY 10523

sales@mormax.com

mormax.com

TOP

1.381" (35.082mm)

#### Specs: **Modules/Ports:**

Switched AC (Rocker Switch)

**Tamper Resistant AC Receptacle** 

USB-A & USB-C (20W)