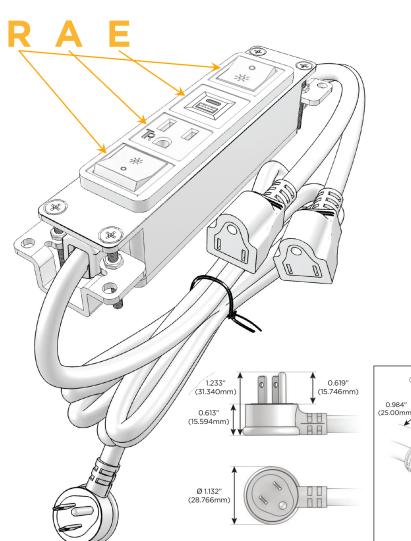

## **Module/Port Options:**

- A Tamper Resistant AC Receptacle
- E USB-A & USB-C (20W)
- M Double USB-A (Fast Charging Ports 18W)
- H HDMI
- 6 CAT 6
- 12 RJ 12
- X Switched AC
- Y 3-Way Switch (Low Voltage)
- V USB-C (45W High Speed Charging Port)
- S USB-C (25W High Speed Charging Port)
- R Switched AC (Rocker Switch)
- D Dimmer Switch

#### Plug:

Supplied with Low Profile Flat 45 $^{\circ}$  Angle 120 VAC Plug

Optional Standard Straight 120 VAC Plug

Optional Straight 120 VAC Pass-through Plug

- · CLEAN, COMPACT DESIGN
- STREAMLINED
- LOW PROFILE
- SIDE-EXITING CORDS
- PLUG & PLAY
- 6' AC CORD & PLUG (FLAT PLUG STANDARD)
- CUSTOMIZABLE CONFIGURATIONS AND FINISHES
- UL LISTED FOR MOUNTING IN FURNITURE
- 15A

#### Specs: **Modules/Ports:**

Switched AC (Rocker Switch)

**Tamper Resistant AC Receptacle** 

USB-A & USB-C (20W)