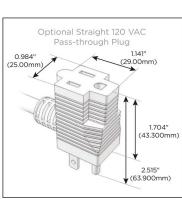

#### Plug:

Supplied with Low Profile Flat 45 $^{\circ}$  Angle 120 VAC Plug

Optional Standard Straight 120 VAC Plug

Optional Straight 120 VAC Pass-through Plug

- · CLEAN, COMPACT DESIGN
- STREAMLINED
- LOW PROFILE
- SIDE-EXITING CORDS
- PLUG & PLAY
- 6' AC CORD & PLUG (FLAT PLUG STANDARD)
- CUSTOMIZABLE CONFIGURATIONS AND FINISHES
- UL LISTED FOR MOUNTING IN FURNITURE
- 15A