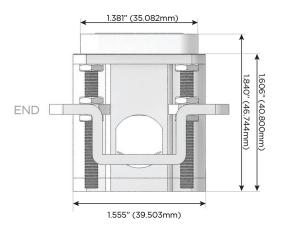

# Distributed by

Mormax Company, Inc.

914-699-0101

8 Westchester Plaza Elmsford, NY 10523

sales@mormax.com

mormax.com

TOP

1.381" (35.082mm)