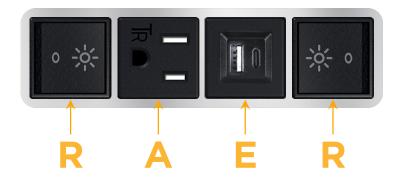

# **Module/Port Options:**

- A Tamper Resistant AC Receptacle
- E USB-A & USB-C (20W)
- M Double USB-A (Fast Charging Ports 18W)
- H HDMI
- 6 CAT 6
- 12 RJ 12
- X Switched AC
- Y 3-Way Switch (Low Voltage)
- V USB-C (45W High Speed Charging Port)
- S USB-C (25W High Speed Charging Port)
- R Switched AC (Rocker Switch)
- D Dimmer Switch

# **Modules/Ports:**

Switched AC (Rocker Switch)

**Tamper Resistant AC Receptacle** 

USB-A & USB-C (20W)