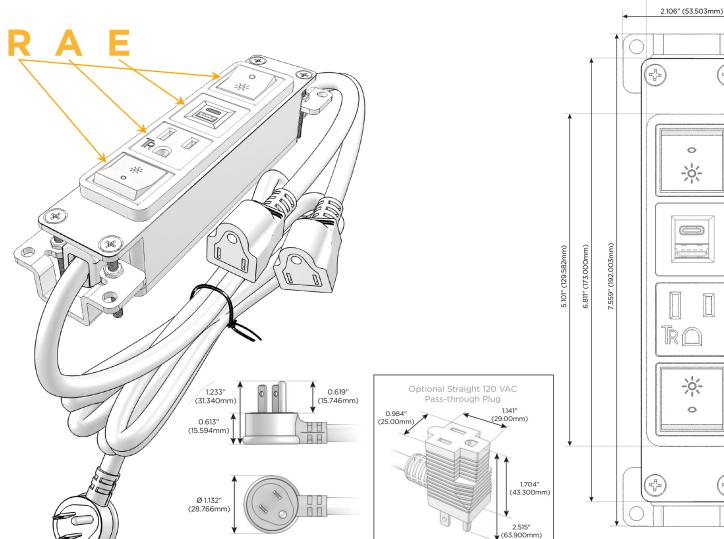

# **Module/Port Options:**

- A Tamper Resistant AC Receptacle
- E USB-A & USB-C (20W)
- M Double USB-A (Fast Charging Ports 18W)
- H HDMI
- 6 CAT 6
- 12 RJ 12
- X Switched AC
- Y 3-Way Switch (Low Voltage)
- V USB-C (45W High Speed Charging Port)
- S USB-C (25W High Speed Charging Port)
- R Switched AC (Rocker Switch)
- D Dimmer Switch

### Plug:

Supplied with Low Profile Flat 45° Angle 120 VAC Plug

Optional Standard Straight 120 VAC Plug

Optional Straight 120 VAC Pass-through Plug

- · CLEAN, COMPACT DESIGN
- STREAMLINED
- LOW PROFILE
- SIDE-EXITING CORDS
- PLUG & PLAY
- 6' AC CORD & PLUG (FLAT PLUG STANDARD)
- CUSTOMIZABLE CONFIGURATIONS AND FINISHES
- UL LISTED FOR MOUNTING IN FURNITURE
- 15A

# **Modules/Ports:**

Switched AC (Rocker Switch)

**Tamper Resistant AC Receptacle** 

USB-A & USB-C (20W)