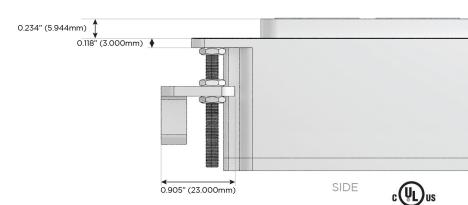

## Plug:

Supplied with Low Profile Flat 45° Angle 120 VAC Plug

Optional Standard Straight 120 VAC Plug

Optional Straight 120 VAC Pass-through Plug

- · CLEAN, COMPACT DESIGN
- STREAMLINED
- LOW PROFILE
- SIDE-EXITING CORDS
- PLUG & PLAY
- 6' AC CORD & PLUG (FLAT PLUG STANDARD)
- CUSTOMIZABLE CONFIGURATIONS AND FINISHES
- UL LISTED FOR MOUNTING IN FURNITURE
- 15A