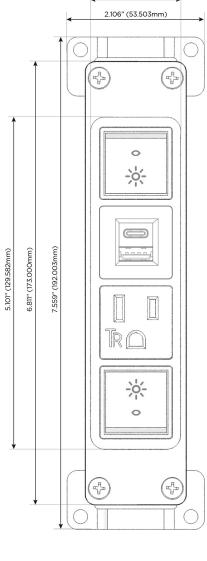

# **Module/Port Options:**

- A Tamper Resistant AC Receptacle
- E USB-A & USB-C (20W)
- M Double USB-A (Fast Charging Ports 18W)
- H HDMI
- 6 CAT 6
- 12 RJ 12
- X Switched AC
- Y 3-Way Switch (Low Voltage)
- V USB-C (45W High Speed Charging Port)
- S USB-C (25W High Speed Charging Port)
- R Switched AC (Rocker Switch)
- D Dimmer Switch

1.381" (35.082mm)

Specs:

Modules/Ports:

R Switched AC (Rocker Switch)

A Tamper Resistant AC Receptacle

E USB-A & USB-C (20W)