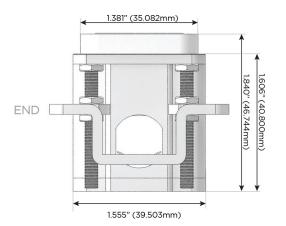

1.381" (35.082mm)

Specs:

Modules/Ports:

R Switched AC (Rocker Switch)

A Tamper Resistant AC Receptacle

E USB-A & USB-C (20W)