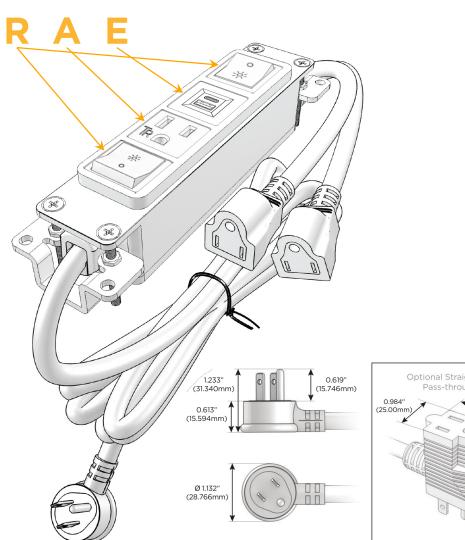

# **Module/Port Options:**

- A Tamper Resistant AC Receptacle
- E USB-A & USB-C (20W)
- M Double USB-A (Fast Charging Ports 18W)
- H HDMI
- 6 CAT 6
- 12 RJ 12
- X Switched AC
- Y 3-Way Switch (Low Voltage)
- V USB-C (45W High Speed Charging Port)
- S USB-C (25W High Speed Charging Port)
- R Switched AC (Rocker Switch)
- D Dimmer Switch

## Plug:

Supplied with Low Profile Flat 45° Angle 120 VAC Plug

Optional Standard Straight 120 VAC Plug

Optional Straight 120 VAC Pass-through Plug

- · CLEAN, COMPACT DESIGN
- STREAMLINED
- LOW PROFILE
- SIDE-EXITING CORDS
- PLUG & PLAY
- 6' AC CORD & PLUG (FLAT PLUG STANDARD)
- CUSTOMIZABLE CONFIGURATIONS AND FINISHES
- UL LISTED FOR MOUNTING IN FURNITURE
- 15A

1.381" (35.082mm)

Specs:

Modules/Ports:

R Switched AC (Rocker Switch)

A Tamper Resistant AC Receptacle

E USB-A & USB-C (20W)