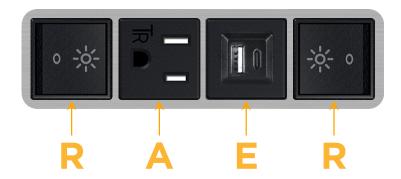

# **Module/Port Options:**

- A Tamper Resistant AC Receptacle
- E USB-A & USB-C (20W)
- M Double USB-A (Fast Charging Ports 18W)
- H HDMI
- 6 CAT 6
- 12 RJ 12
- X Switched AC
- Y 3-Way Switch (Low Voltage)
- V USB-C (45W High Speed Charging Port)
- S USB-C (25W High Speed Charging Port)
- R Switched AC (Rocker Switch)
- D Dimmer Switch

1.381" (35.082mm)

Specs:

Modules/Ports:

R Switched AC (Rocker Switch)

A Tamper Resistant AC Receptacle

E USB-A & USB-C (20W)