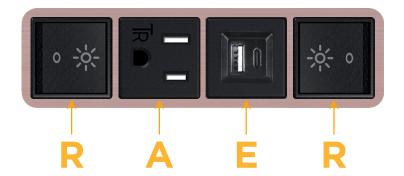

### **Module/Port Options:**

- A Tamper Resistant AC Receptacle
- E USB-A & USB-C (20W)
- M Double USB-A (Fast Charging Ports 18W)
- H HDMI
- 6 CAT 6
- 12 RJ 12
- X Switched AC
- Y 3-Way Switch (Low Voltage)
- V USB-C (45W High Speed Charging Port)
- S USB-C (25W High Speed Charging Port)
- R Switched AC (Rocker Switch)
- D Dimmer Switch

Switched AC (Rocker Switch)

**Tamper Resistant AC Receptacle** 

USB-A & USB-C (20W)