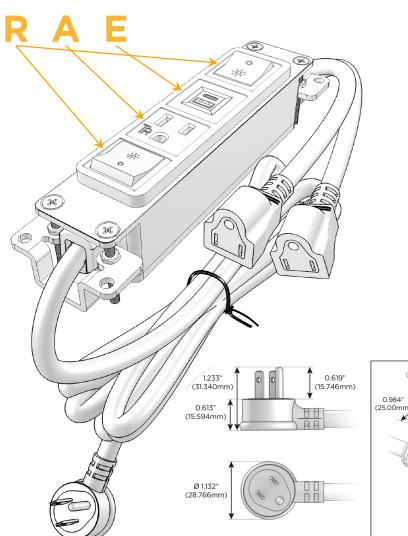

#### Plug:

Supplied with Low Profile Flat 45° Angle 120 VAC Plug

Optional Standard Straight 120 VAC Plug

Optional Straight 120 VAC Pass-through Plug

- · CLEAN, COMPACT DESIGN
- STREAMLINED
- LOW PROFILE
- SIDE-EXITING CORDS
- PLUG & PLAY
- 6' AC CORD & PLUG (FLAT PLUG STANDARD)
- CUSTOMIZABLE CONFIGURATIONS AND FINISHES
- UL LISTED FOR MOUNTING IN FURNITURE
- 15A