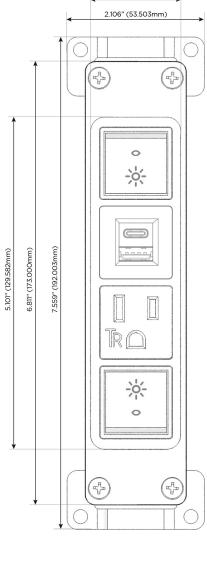

### **Module/Port Options:**

- A Tamper Resistant AC Receptacle
- E USB-A & USB-C (20W)
- M Double USB-A (Fast Charging Ports 18W)
- H HDMI
- 6 CAT 6
- 12 RJ 12
- X Switched AC
- Y 3-Way Switch (Low Voltage)
- V USB-C (45W High Speed Charging Port)
- S USB-C (25W High Speed Charging Port)
- R Switched AC (Rocker Switch)
- D Dimmer Switch

Switched AC (Rocker Switch)

**Tamper Resistant AC Receptacle** 

USB-A & USB-C (20W)