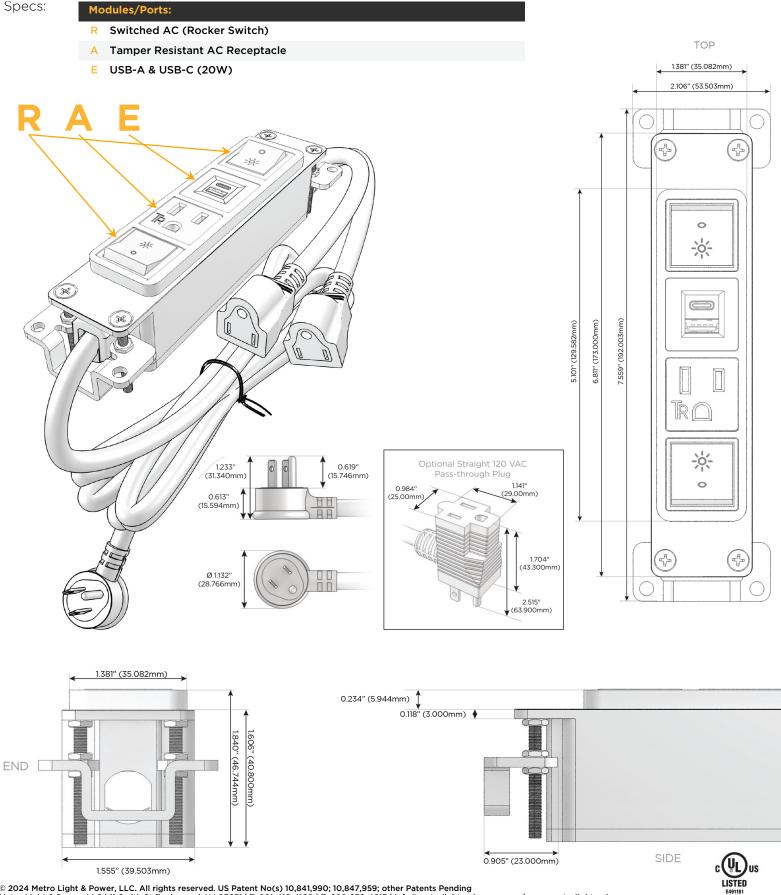

# Module/Port Options:

- **Tamper Resistant AC Receptacle** Α
- USB-A & USB-C (20W) E
- Double USB-A (Fast Charging Ports 18W) Μ
- H. HDMI
- 6 CAT 6
- 12 RJ 12
- Switched AC X
- 3-Way Switch (Low Voltage)
- V USB-C (45W High Speed Charging Port)
- USB-C (25W High Speed Charging Port)
- Switched AC (Rocker Switch) R
- D Dimmer Switch

## Plug:

Supplied with Low Profile Flat 45° Angle 120 VAC Plug

**Optional Standard Straight 120 VAC Plug** 

Optional Straight 120 VAC Pass-through Plug

- CLEAN, COMPACT DESIGN
- STREAMLINED
- LOW PROFILE
- SIDE-EXITING CORDS
- PLUG & PLAY
- 6' AC CORD & PLUG (FLAT PLUG STANDARD)
- CUSTOMIZABLE CONFIGURATIONS AND FINISHES
- UL LISTED FOR MOUNTING IN FURNITURE
- 15A