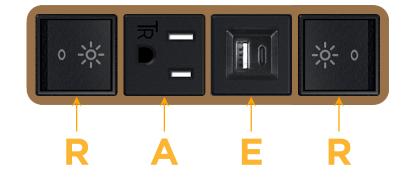

# Module/Port Options:

- **Tamper Resistant AC Receptacle** Α
- USB-A & USB-C (20W) E
- Double USB-A (Fast Charging Ports 18W) Μ
- H. HDMI
- 6 CAT 6
- 12 RJ 12
- Switched AC X
- 3-Way Switch (Low Voltage)
- V USB-C (45W High Speed Charging Port)
- USB-C (25W High Speed Charging Port)
- Switched AC (Rocker Switch) R
- D Dimmer Switch