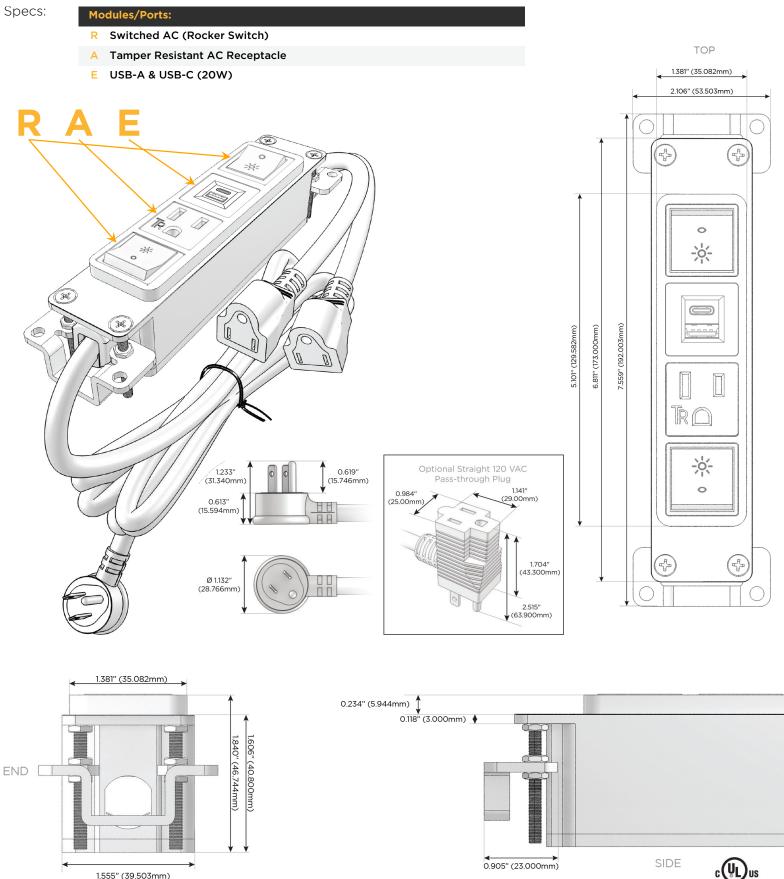

# Module/Port Options:

- A Tamper Resistant AC Receptacle
- E USB-A & USB-C (20W)
- M Double USB-A (Fast Charging Ports 18W)
- H HDMI
- 6 CAT 6
- 12 RJ 12
- X Switched AC
- Y 3-Way Switch (Low Voltage)
- V USB-C (45W High Speed Charging Port)
- S USB-C (25W High Speed Charging Port)
- R Switched AC (Rocker Switch)
- D Dimmer Switch

### Plug:

Supplied with Low Profile Flat 45° Angle 120 VAC Plug

Optional Standard Straight 120 VAC Plug

Optional Straight 120 VAC Pass-through Plug

- CLEAN, COMPACT DESIGN
- STREAMLINED
- LOW PROFILE
- SIDE-EXITING CORDS
- PLUG & PLAY
- 6' AC CORD & PLUG (FLAT PLUG STANDARD)
- CUSTOMIZABLE CONFIGURATIONS AND FINISHES
- UL LISTED FOR MOUNTING IN FURNITURE
- 15A