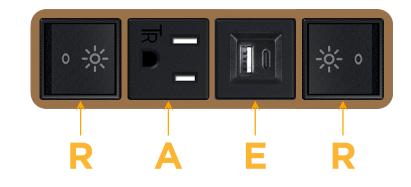

# Module/Port Options:

- A Tamper Resistant AC Receptacle
- E USB-A & USB-C (20W)
- M Double USB-A (Fast Charging Ports 18W)
- H HDMI
- 6 CAT 6
- 12 RJ 12
- X Switched AC
- Y 3-Way Switch (Low Voltage)
- V USB-C (45W High Speed Charging Port)
- S USB-C (25W High Speed Charging Port)
- R Switched AC (Rocker Switch)
- D Dimmer Switch