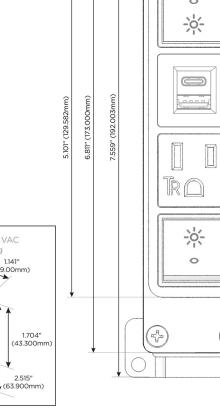

Speed Charging Port)
- R Switched AC (Rocker Switch)
- D Dimmer Switch

#### Plug:

Supplied with Low Profile Flat 45° Angle 120 VAC Plug

Optional Standard Straight 120 VAC Plug

Optional Straight 120 VAC Pass-through Plug

- · CLEAN, COMPACT DESIGN
- STREAMLINED
- LOW PROFILE
- SIDE-EXITING CORDS
- PLUG & PLAY
- 6' AC CORD & PLUG (FLAT PLUG STANDARD)
- CUSTOMIZABLE CONFIGURATIONS AND FINISHES
- UL LISTED FOR MOUNTING IN FURNITURE
- 15A





#### AC POWER & DATA CONNECTIVITY SOLUTION

M-POWER-4T-RAER-BRAB

Specs:

# Distributed by



Mormax Company, Inc.

914-699-0101

sales@mormax.com mormax.com

TOP

1.381" (35.082mm)

2.106" (53.503mm)

8 Westchester Plaza Elmsford, NY 10523

**Modules/Ports:** 

Switched AC (Rocker Switch)

**Tamper Resistant AC Receptacle** 

USB-A & USB-C (20W)