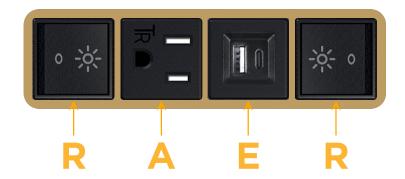

### **Module/Port Options:**

- A Tamper Resistant AC Receptacle
- E USB-A & USB-C (20W)
- M Double USB-A (Fast Charging Ports 18W)
- H HDMI
- 6 CAT 6
- 12 RJ 12
- X Switched AC
- Y 3-Way Switch (Low Voltage)
- V USB-C (45W High Speed Charging Port)
- S USB-C (25W High Speed Charging Port)
- R Switched AC (Rocker Switch)
- D Dimmer Switch

**Modules/Ports:** 

Switched AC (Rocker Switch)

**Tamper Resistant AC Receptacle** 

USB-A & USB-C (20W)