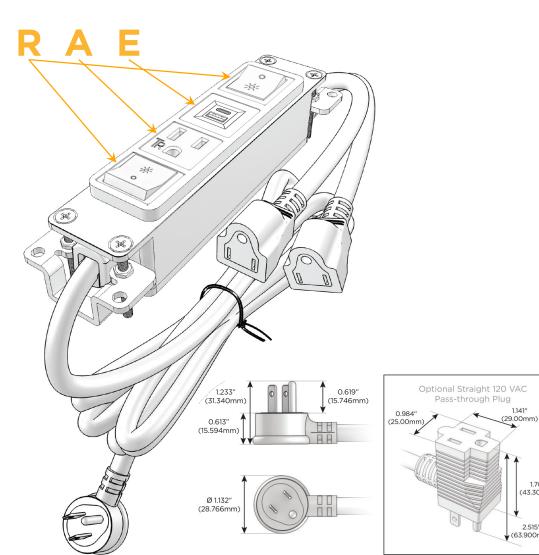

#### Plug:

Supplied with Low Profile Flat 45° Angle 120 VAC Plug

Optional Standard Straight 120 VAC Plug

Optional Straight 120 VAC Pass-through Plug

- · CLEAN, COMPACT DESIGN
- STREAMLINED
- LOW PROFILE
- SIDE-EXITING CORDS
- PLUG & PLAY
- 6' AC CORD & PLUG (FLAT PLUG STANDARD)
- CUSTOMIZABLE CONFIGURATIONS AND FINISHES
- UL LISTED FOR MOUNTING IN FURNITURE
- 15A

### **Module/Port Options:**

- A Tamper Resistant AC Receptacle
- E USB-A & USB-C (20W)
- M Double USB-A (Fast Charging Ports 18W)
- H HDMI
- 6 CAT 6
- 12 RJ 12
- X Switched AC
- Y 3-Way Switch (Low Voltage)
- V USB-C (45W High Speed Charging Port)
- S USB-C (25W High Speed Charging Port)
- R Switched AC (Rocker Switch)
- D Dimmer Switch