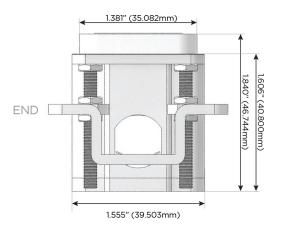

# Distributed by

Mormax Company, Inc.

914-699-0101

sales@mormax.com mormax.com

TOP

1.381" (35.082mm)

2.106" (53.503mm)

8 Westchester Plaza Elmsford, NY 10523