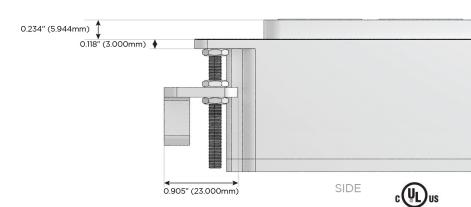

#### Plug:

Supplied with Low Profile Flat 45° Angle 120 VAC Plug

Optional Standard Straight 120 VAC Plug

Optional Straight 120 VAC Pass-through Plug

- · CLEAN, COMPACT DESIGN
- STREAMLINED
- LOW PROFILE
- SIDE-EXITING CORDS
- PLUG & PLAY
- 6' AC CORD & PLUG (FLAT PLUG STANDARD)
- CUSTOMIZABLE CONFIGURATIONS AND FINISHES
- UL LISTED FOR MOUNTING IN FURNITURE
- 15A