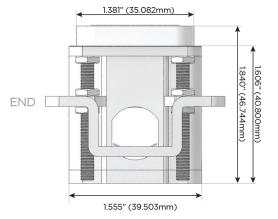

# Distributed by

Mormax Company, Inc.

8 Westchester Plaza

Elmsford, NY 10523

<u>&</u>

914-699-0101

TOP

1.381" (35.082mm)