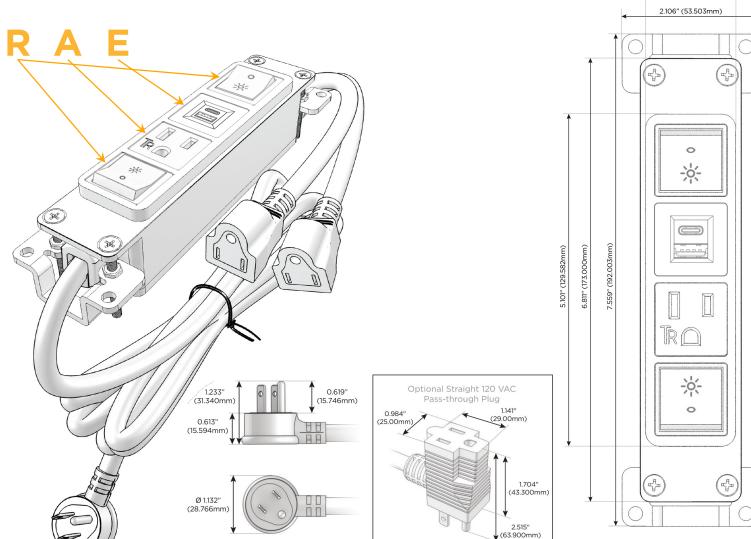

#### Plug:

Supplied with Low Profile Flat 45° Angle 120 VAC Plug

Optional Standard Straight 120 VAC Plug

Optional Straight 120 VAC Pass-through Plug

- · CLEAN, COMPACT DESIGN
- STREAMLINED
- LOW PROFILE
- SIDE-EXITING CORDS
- PLUG & PLAY
- 6' AC CORD & PLUG (FLAT PLUG STANDARD)
- CUSTOMIZABLE CONFIGURATIONS AND FINISHES
- UL LISTED FOR MOUNTING IN FURNITURE
- 15A

#### AC POWER & DATA CONNECTIVITY SOLUTION

M-POWER-4T-RAER-BR4B

Specs:

# Modules/Ports:

R Switched AC (Rocker Switch)

A Tamper Resistant AC Receptacle

E USB-A & USB-C (20W)