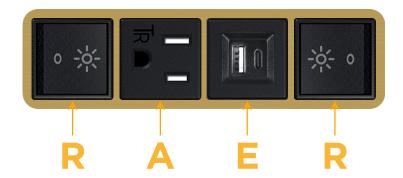

## **Module/Port Options:**

- A Tamper Resistant AC Receptacle
- E USB-A & USB-C (20W)
- M Double USB-A (Fast Charging Ports 18W)
- H HDMI
- 6 CAT 6
- 12 RJ 12
- X Switched AC
- Y 3-Way Switch (Low Voltage)
- V USB-C (45W High Speed Charging Port)
- S USB-C (25W High Speed Charging Port)
- R Switched AC (Rocker Switch)
- D Dimmer Switch

# Modules/Ports:

R Switched AC (Rocker Switch)

A Tamper Resistant AC Receptacle

E USB-A & USB-C (20W)