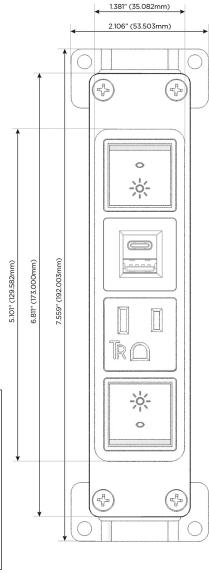

# **Modules/Ports:**

R Switched AC (Rocker Switch)

A Tamper Resistant AC Receptacle

E USB-A & USB-C (20W)