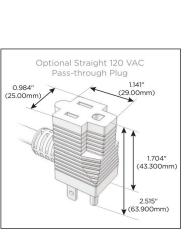

### Plug:

Supplied with Low Profile Flat 45° Angle 120 VAC Plug

Optional Standard Straight 120 VAC Plug

Optional Straight 120 VAC Pass-through Plug

- · CLEAN, COMPACT DESIGN
- STREAMLINED
- LOW PROFILE
- SIDE-EXITING CORDS
- PLUG & PLAY
- 6' AC CORD & PLUG (FLAT PLUG STANDARD)
- CUSTOMIZABLE CONFIGURATIONS AND FINISHES
- UL LISTED FOR MOUNTING IN FURNITURE
- 15A