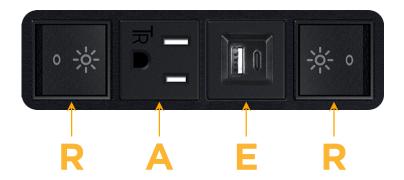

# **Modules/Ports:**

R Switched AC (Rocker Switch)

A Tamper Resistant AC Receptacle

E USB-A & USB-C (20W)