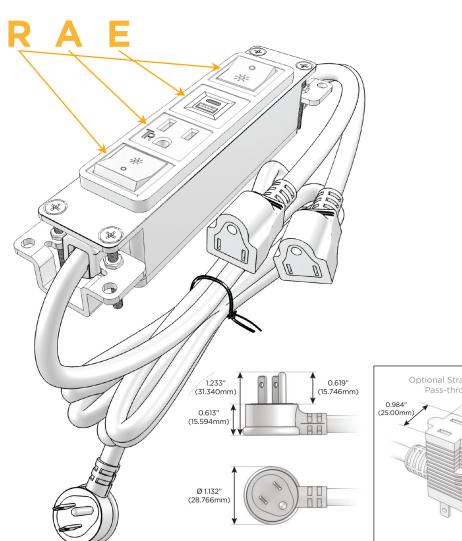

### Plug:

Supplied with Low Profile Flat 45° Angle 120 VAC Plug

Optional Standard Straight 120 VAC Plug

Optional Straight 120 VAC Pass-through Plug

- · CLEAN, COMPACT DESIGN
- STREAMLINED
- LOW PROFILE
- SIDE-EXITING CORDS
- PLUG & PLAY
- 6' AC CORD & PLUG (FLAT PLUG STANDARD)
- CUSTOMIZABLE CONFIGURATIONS AND FINISHES
- UL LISTED FOR MOUNTING IN FURNITURE
- 15A

# **Modules/Ports:**

R Switched AC (Rocker Switch)

A Tamper Resistant AC Receptacle

E USB-A & USB-C (20W)