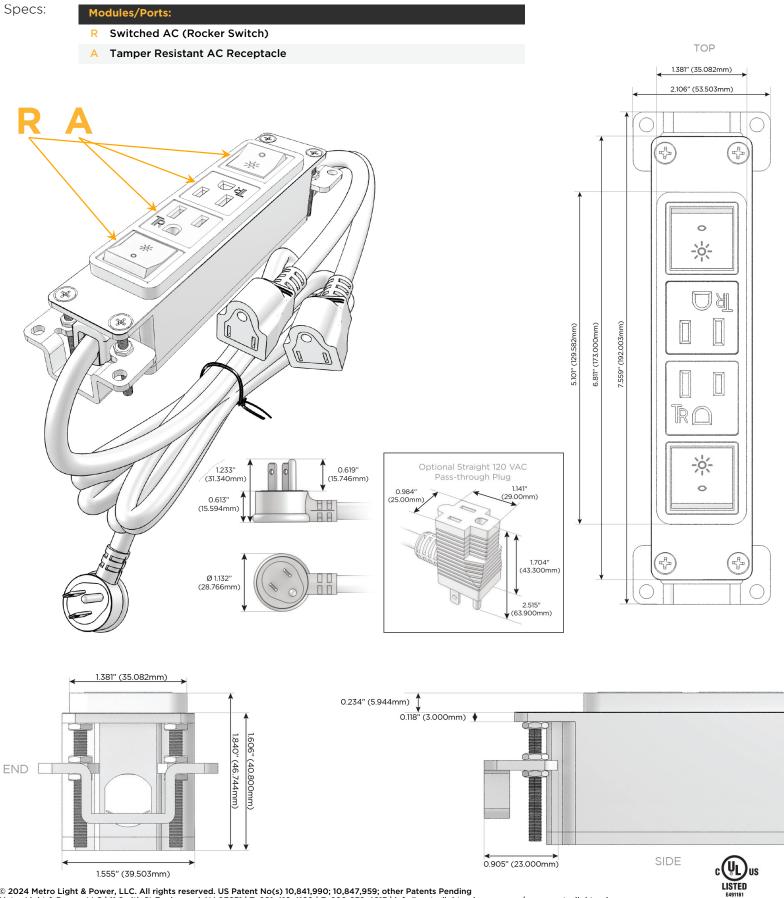

## Module/Port Options:

- **Tamper Resistant AC Receptacle** Α
- USB-A & USB-C (20W) E
- Double USB-A (Fast Charging Ports 18W) Μ
- H. HDMI
- 6 CAT 6
- 12 RJ 12
- Switched AC X
- 3-Way Switch (Low Voltage)
- V USB-C (45W High Speed Charging Port)
- USB-C (25W High Speed Charging Port)
- Switched AC (Rocker Switch) R
- D Dimmer Switch

### Plug:

Supplied with Low Profile Flat 45° Angle 120 VAC Plug

**Optional Standard Straight 120 VAC Plug** 

Optional Straight 120 VAC Pass-through Plug

- CLEAN, COMPACT DESIGN
- STREAMLINED
- LOW PROFILE
- SIDE-EXITING CORDS
- PLUG & PLAY
- 6' AC CORD & PLUG (FLAT PLUG STANDARD)
- CUSTOMIZABLE CONFIGURATIONS AND FINISHES
- UL LISTED FOR MOUNTING IN FURNITURE
- 15A