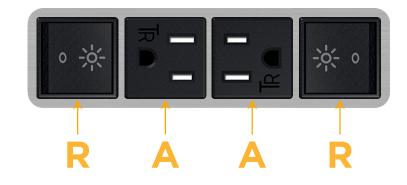

## Module/Port Options:

- **Tamper Resistant AC Receptacle** Α
- USB-A & USB-C (20W) E
- Double USB-A (Fast Charging Ports 18W) Μ
- H. HDMI
- 6 CAT 6
- 12 RJ 12
- Switched AC X
- 3-Way Switch (Low Voltage)
- V USB-C (45W High Speed Charging Port)
- USB-C (25W High Speed Charging Port)
- Switched AC (Rocker Switch) R
- D Dimmer Switch