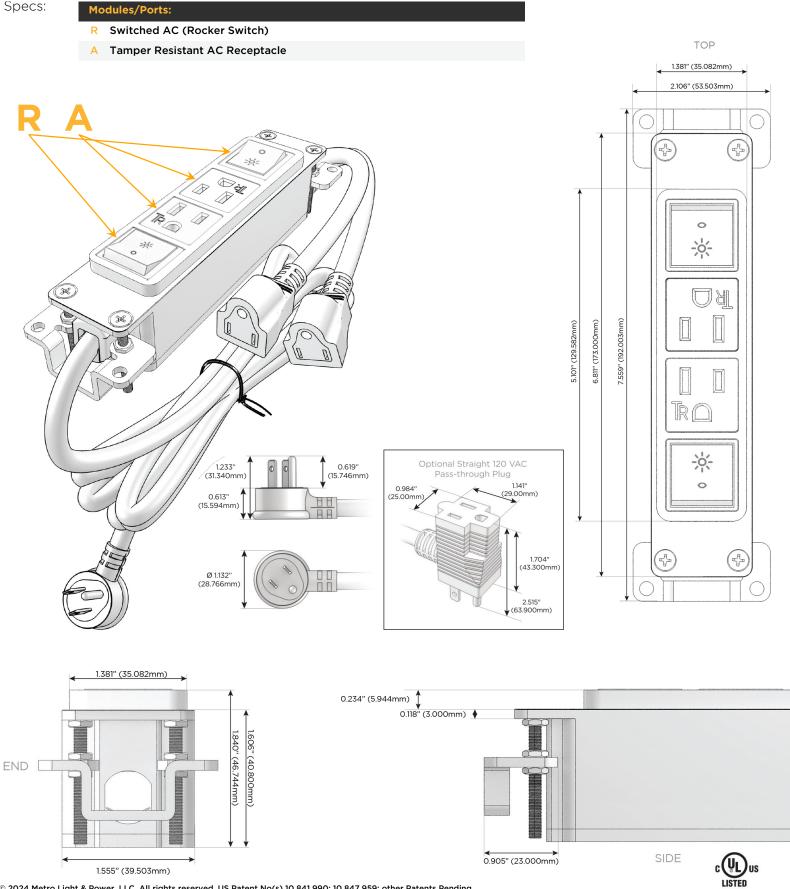

### Module/Port Options:

- A Tamper Resistant AC Receptacle
- E USB-A & USB-C (20W)
- M Double USB-A (Fast Charging Ports 18W)
- H HDMI
- 6 CAT 6
- 12 RJ 12
- X Switched AC
- Y 3-Way Switch (Low Voltage)
- V USB-C (45W High Speed Charging Port)
- S USB-C (25W High Speed Charging Port)
- R Switched AC (Rocker Switch)
- D Dimmer Switch

### Plug:

Supplied with Low Profile Flat 45° Angle 120 VAC Plug

Optional Standard Straight 120 VAC Plug

Optional Straight 120 VAC Pass-through Plug

- CLEAN, COMPACT DESIGN
- STREAMLINED
- LOW PROFILE
- SIDE-EXITING CORDS
- PLUG & PLAY
- 6' AC CORD & PLUG (FLAT PLUG STANDARD)
- CUSTOMIZABLE CONFIGURATIONS AND FINISHES
- UL LISTED FOR MOUNTING IN FURNITURE
- 15A