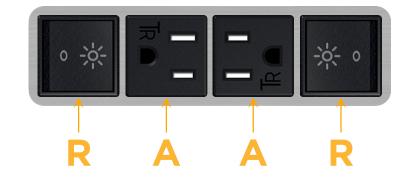

### Module/Port Options:

- A Tamper Resistant AC Receptacle
- E USB-A & USB-C (20W)
- M Double USB-A (Fast Charging Ports 18W)
- H HDMI
- 6 CAT 6
- 12 RJ 12
- X Switched AC
- Y 3-Way Switch (Low Voltage)
- V USB-C (45W High Speed Charging Port)
- S USB-C (25W High Speed Charging Port)
- R Switched AC (Rocker Switch)
- D Dimmer Switch