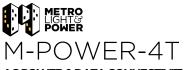

### Module/Port Options:

- A Tamper Resistant AC Receptacle
- E USB-A & USB-C (20W)
- M Double USB-A (Fast Charging Ports 18W)
- H HDMI
- 6 CAT 6
- 12 RJ 12
- X Switched AC
- Y 3-Way Switch (Low Voltage)
- V USB-C (45W High Speed Charging Port)
- S USB-C (25W High Speed Charging Port)
- R Switched AC (Rocker Switch)
- D Dimmer Switch

### Plug:

Supplied with Low Profile Flat 45° Angle 120 VAC Plug

**Optional Standard Straight 120 VAC Plug** 

Optional Straight 120 VAC Pass-through Plug

- CLEAN, COMPACT DESIGN
- STREAMLINED
- LOW PROFILE
- SIDE-EXITING CORDS
- PLUG & PLAY
- 6' AC CORD & PLUG (FLAT PLUG STANDARD)
- CUSTOMIZABLE CONFIGURATIONS AND FINISHES
- UL LISTED FOR MOUNTING IN FURNITURE
- 15A