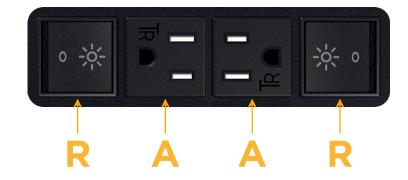

### Module/Port Options:

- A Tamper Resistant AC Receptacle
- E USB-A & USB-C (20W)
- M Double USB-A (Fast Charging Ports 18W)
- H HDMI
- 6 CAT 6
- 12 RJ 12
- X Switched AC
- Y 3-Way Switch (Low Voltage)
- V USB-C (45W High Speed Charging Port)
- S USB-C (25W High Speed Charging Port)
- R Switched AC (Rocker Switch)
- D Dimmer Switch