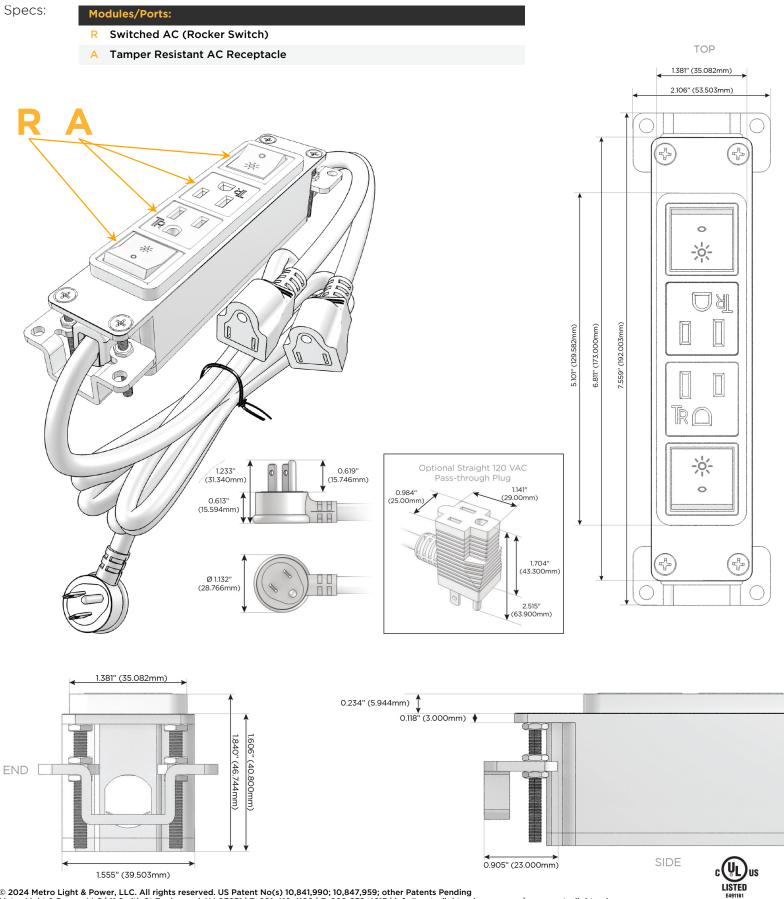

### Module/Port Options:

- A Tamper Resistant AC Receptacle
- E USB-A & USB-C (20W)
- M Double USB-A (Fast Charging Ports 18W)
- H HDMI
- 6 CAT 6
- 12 RJ 12
- X Switched AC
- Y 3-Way Switch (Low Voltage)
- V USB-C (45W High Speed Charging Port)
- S USB-C (25W High Speed Charging Port)
- R Switched AC (Rocker Switch)
- D Dimmer Switch

#### Plug:

Supplied with Low Profile Flat 45° Angle 120 VAC Plug

Optional Standard Straight 120 VAC Plug

Optional Straight 120 VAC Pass-through Plug

- CLEAN, COMPACT DESIGN
- STREAMLINED
- LOW PROFILE
- SIDE-EXITING CORDS
- PLUG & PLAY
- 6' AC CORD & PLUG (FLAT PLUG STANDARD)
- CUSTOMIZABLE CONFIGURATIONS AND FINISHES
- UL LISTED FOR MOUNTING IN FURNITURE
- 15A