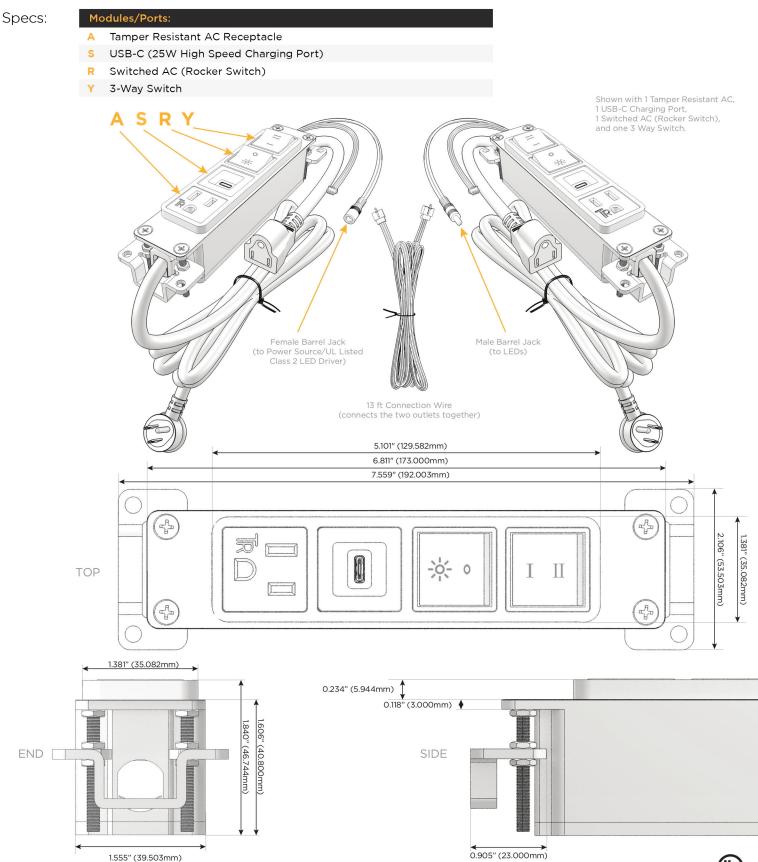

### Module/Port Options:

- **Tamper Resistant AC Receptacle** Α
- E USB-A & USB-C (20W)
- Double USB-A (Fast Charging Ports 18W) M
- H HDMI
- CAT 6 6
- 12 RJ 12
- Switched AC Х
- 3-Way Switch (Low Voltage) Y
- USB-C (45W High Speed Charging Port) V
- USB-C (25W High Speed Charging Port) S
- Switched AC (Rocker Switch) D
- **Dimmer Switch** D

#### Plug:

Supplied with Low Profile Flat 45° Angle 120 VAC Plug

**Optional Standard Straight 120 VAC Plug** 

**Optional Straight 120 VAC Pass-through Plug** 

- CLEAN, COMPACT DESIGN
- STREAMLINED
- LOW PROFILE
- SIDE-EXITING CORDS
- **PLUG & PLAY**
- 6' AC CORD & PLUG (FLAT PLUG STANDARD)
- CUSTOMIZABLE CONFIGURATIONS AND FINISHES
- UL LISTED FOR MOUNTING IN FURNITURE
- 15A

UL LISTED AND APPROVED FOR USE ONLY WITH METRO LIGHT & POWER'S UL LISTED LEDS & CLASS 2 UL LISTED LED DRIVERS