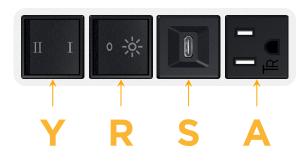

### Module/Port Options:

- **Tamper Resistant AC Receptacle** Α
- E USB-A & USB-C (20W)
- Double USB-A (Fast Charging Ports 18W) M
- H HDMI
- CAT 6 6
- 12 RJ 12
- Switched AC Х
- 3-Way Switch (Low Voltage) Y
- USB-C (45W High Speed Charging Port) V
- USB-C (25W High Speed Charging Port) S
- Switched AC (Rocker Switch) D
- **Dimmer Switch** D