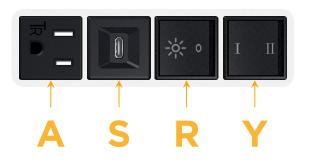

### Module/Port Options:

- **Tamper Resistant AC Receptacle** Α
- E USB-A & USB-C (20W)
- Double USB-A (Fast Charging Ports 18W) M
- H HDMI
- CAT 6 6
- 12 RJ 12
- Switched AC Х
- 3-Way Switch (Low Voltage) Y
- USB-C (45W High Speed Charging Port) V
- USB-C (25W High Speed Charging Port) S
- Switched AC (Rocker Switch) D
- **Dimmer Switch** D