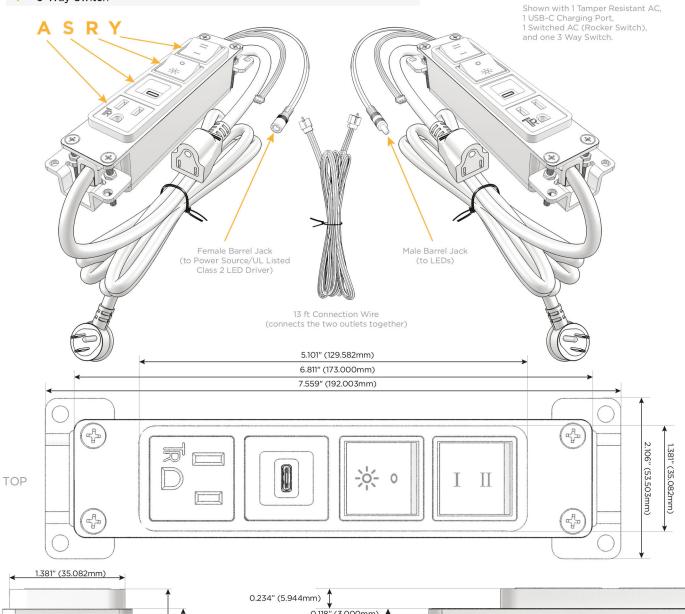

# **Module/Port Options:**

- A Tamper Resistant AC Receptacle
- E USB-A & USB-C (20W)
- M Double USB-A (Fast Charging Ports 18W)
- H HDMI
- 6 CAT 6
- 12 RJ 12
- X Switched AC
- Y 3-Way Switch (Low Voltage)
- V USB-C (45W High Speed Charging Port)
- S USB-C (25W High Speed Charging Port)
- R Switched AC (Rocker Switch)
- Dimmer Switch

### Plug:

Supplied with Low Profile Flat 45° Angle 120 VAC Plug

Optional Standard Straight 120 VAC Plug

Optional Straight 120 VAC Pass-through Plug

- CLEAN, COMPACT DESIGN
- STREAMLINED
- LOW PROFILE
- SIDE-EXITING CORDS
- PLUG & PLAY
- 6' AC CORD & PLUG (FLAT PLUG STANDARD)
- CUSTOMIZABLE CONFIGURATIONS AND FINISHES
- UL LISTED FOR MOUNTING IN FURNITURE
- 15A

#### Specs: Modules/Ports:

- Tamper Resistant AC Receptacle
- USB-C (25W High Speed Charging Port)
- Switched AC (Rocker Switch)
- 3-Way Switch