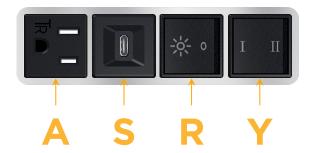

# **Module/Port Options:**

- A Tamper Resistant AC Receptacle
- E USB-A & USB-C (20W)
- M Double USB-A (Fast Charging Ports 18W)
- H HDMI
- 6 CAT 6
- 12 RJ 12
- X Switched AC
- Y 3-Way Switch (Low Voltage)
- V USB-C (45W High Speed Charging Port)
- S USB-C (25W High Speed Charging Port)
- R Switched AC (Rocker Switch)
- Dimmer Switch

#### Specs: Modules/Ports:

- Tamper Resistant AC Receptacle
- USB-C (25W High Speed Charging Port)
- Switched AC (Rocker Switch)
- 3-Way Switch