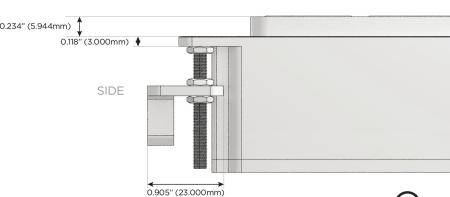

### Plug:

Supplied with Low Profile Flat 45° Angle 120 VAC Plug

Optional Standard Straight 120 VAC Plug

Optional Straight 120 VAC Pass-through Plug

- CLEAN, COMPACT DESIGN
- STREAMLINED
- LOW PROFILE
- SIDE-EXITING CORDS
- PLUG & PLAY
- 6' AC CORD & PLUG (FLAT PLUG STANDARD)
- CUSTOMIZABLE CONFIGURATIONS AND FINISHES
- UL LISTED FOR MOUNTING IN FURNITURE
- 15A