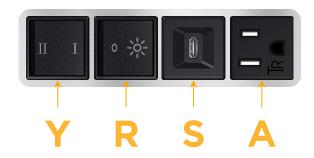

# **Module/Port Options:**

- A Tamper Resistant AC Receptacle
- E USB-A & USB-C (20W)
- M Double USB-A (Fast Charging Ports 18W)
- H HDMI
- 6 CAT 6
- 12 RJ 12
- X Switched AC
- Y 3-Way Switch (Low Voltage)
- V USB-C (45W High Speed Charging Port)
- S USB-C (25W High Speed Charging Port)
- R Switched AC (Rocker Switch)
- Dimmer Switch

#### Specs: Modules/Ports:

- Tamper Resistant AC Receptacle
- USB-C (25W High Speed Charging Port)
- Switched AC (Rocker Switch)
- 3-Way Switch