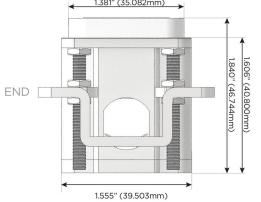

### Plug:

Supplied with Low Profile Flat 45° Angle 120 VAC Plug

Optional Standard Straight 120 VAC Plug

Optional Straight 120 VAC Pass-through Plug

- CLEAN, COMPACT DESIGN
- STREAMLINED
- LOW PROFILE
- SIDE-EXITING CORDS
- PLUG & PLAY
- 6' AC CORD & PLUG (FLAT PLUG STANDARD)
- CUSTOMIZABLE CONFIGURATIONS AND FINISHES
- UL LISTED FOR MOUNTING IN FURNITURE
- 15A