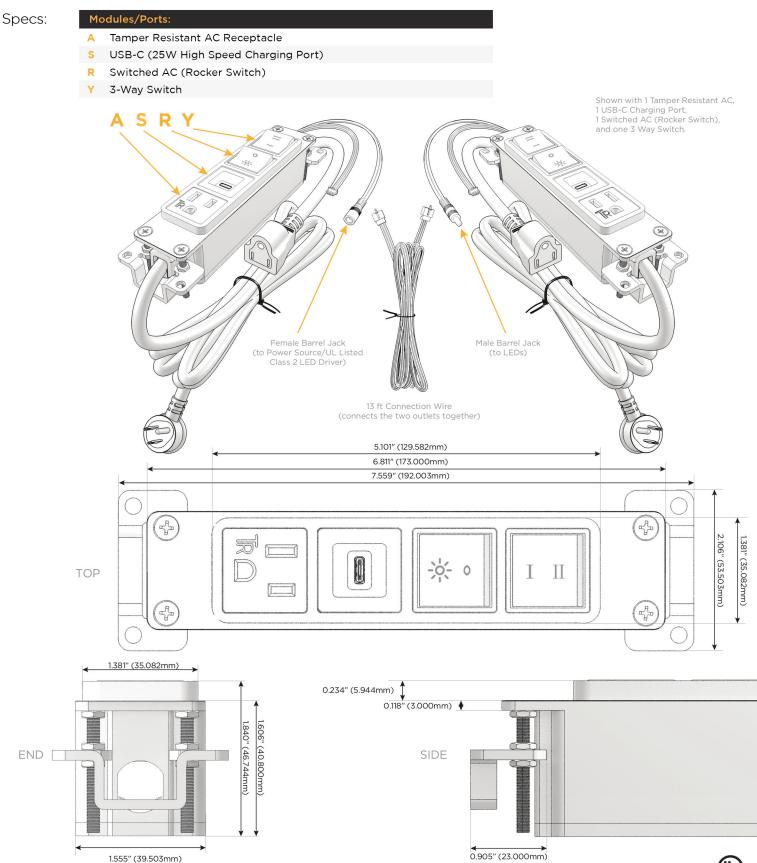

M-POWER-4T-ASRY-S3AB(2)

Distributed by

Mormax Company, Inc. 8 Westchester Plaza Elmsford, NY 10523 Section 14-699-0101 🕓 Section 2010

sales@mormax.com

🔗 mormax.com

Metro Light & Power's line of power & data solutions offers sophisticated design elements combined with greater ease of installation. Streamlined and low-profile, enhanced by side-exiting cords, our outlets advance the industry with their cutting edge look and feel. We believe flexibility is key, and we provide a variety of mounting options, including the ability to mount in limited spaces. Our outlets are available in many finishes and configurations, in addition to a custom color and finish capability for our clients.