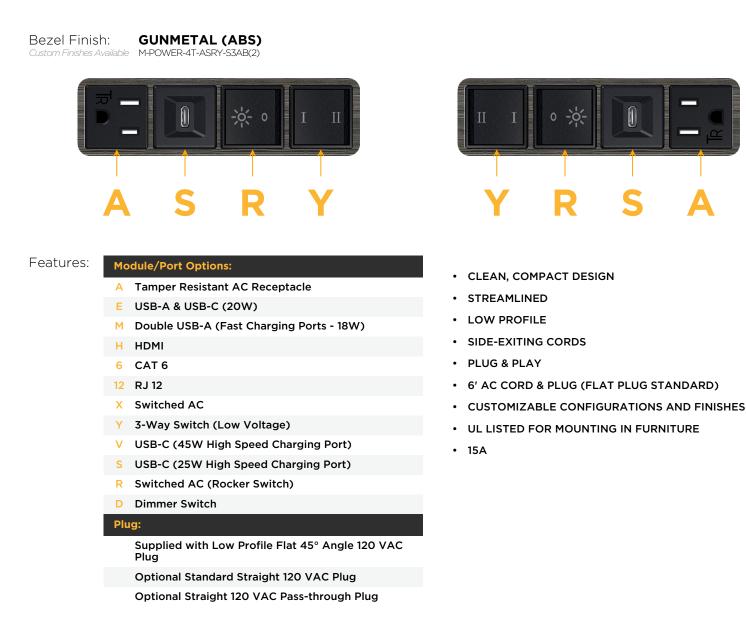

M-POWER-4T-ASRY-S3AB(2)

Distributed by

Mormax Company, Inc. 8 Westchester Plaza Elmsford, NY 10523 Section 14-699-0101 🕓 Section 2010

sales@mormax.com

🔗 mormax.com

Metro Light & Power's line of power & data solutions offers sophisticated design elements combined with greater ease of installation. Streamlined and low-profile, enhanced by side-exiting cords, our outlets advance the industry with their cutting edge look and feel. We believe flexibility is key, and we provide a variety of mounting options, including the ability to mount in limited spaces. Our outlets are available in many finishes and configurations, in addition to a custom color and finish capability for our clients.