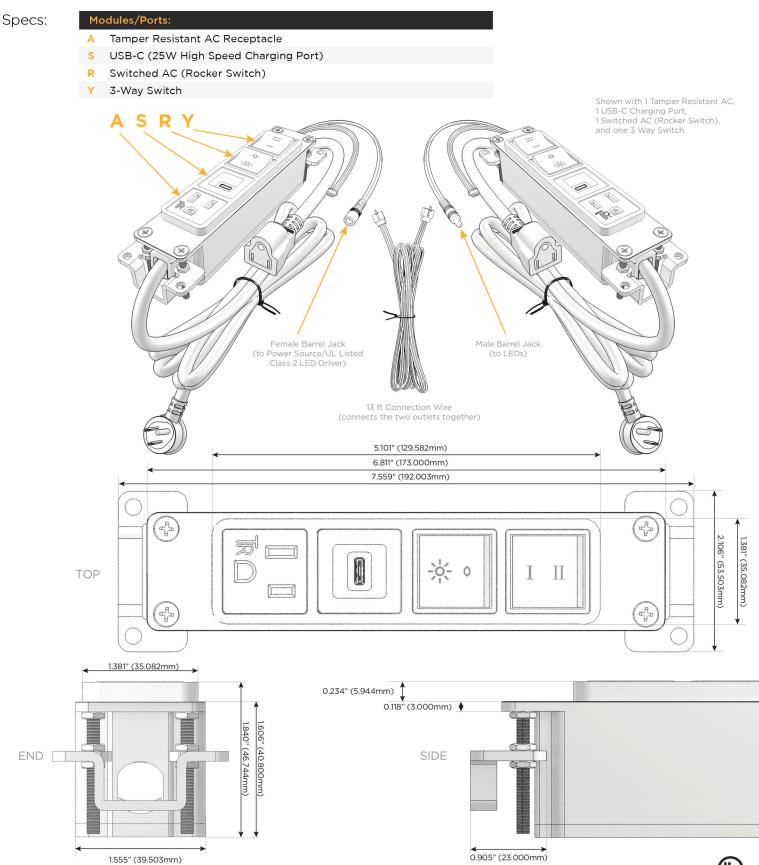

M-POWER-4T-ASRY-CUAB(2)

Distributed by

Mormax Company, Inc. 8 Westchester Plaza Elmsford, NY 10523 914-699-0101 🕓

sales@mormax.com

23 🔗 mormax.com

Metro Light & Power's line of power & data solutions offers sophisticated design elements combined with greater ease of installation. Streamlined and low-profile, enhanced by side-exiting cords, our outlets advance the industry with their cutting edge look and feel. We believe flexibility is key, and we provide a variety of mounting options, including the ability to mount in limited spaces. Our outlets are available in many finishes and configurations, in addition to a custom color and finish capability for our clients.