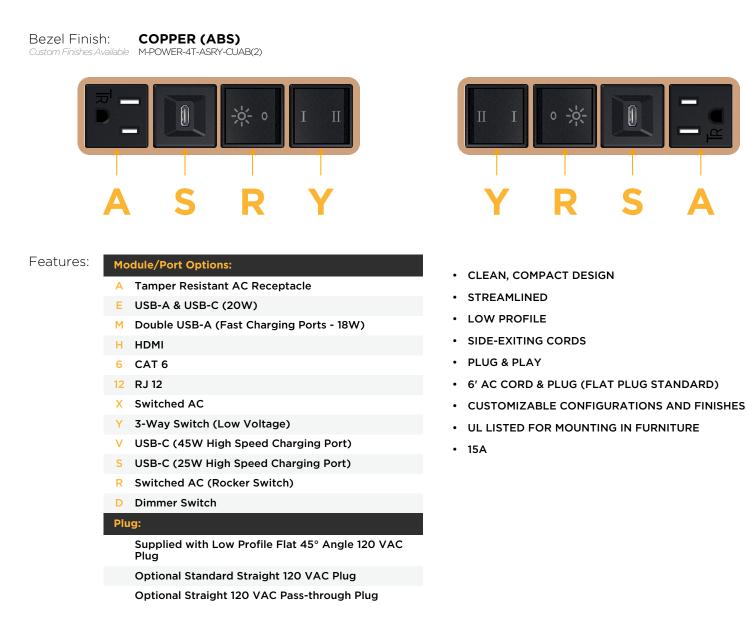

M-POWER-4T-ASRY-CUAB(2)

Distributed by

Mormax Company, Inc. 8 Westchester Plaza Elmsford, NY 10523 914-699-0101 🕓

sales@mormax.com

23 🔗 mormax.com

Metro Light & Power's line of power & data solutions offers sophisticated design elements combined with greater ease of installation. Streamlined and low-profile, enhanced by side-exiting cords, our outlets advance the industry with their cutting edge look and feel. We believe flexibility is key, and we provide a variety of mounting options, including the ability to mount in limited spaces. Our outlets are available in many finishes and configurations, in addition to a custom color and finish capability for our clients.