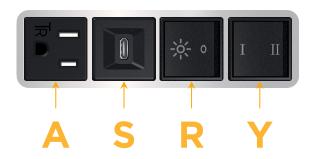

## **Module/Port Options:**

- A Tamper Resistant AC Receptacle
- E USB-A & USB-C (20W)
- M Double USB-A (Fast Charging Ports 18W)
- H HDMI
- 6 CAT 6
- 12 RJ 12
- X Switched AC
- Y 3-Way Switch (Low Voltage)
- V USB-C (45W High Speed Charging Port)
- S USB-C (25W High Speed Charging Port)
- R Switched AC (Rocker Switch)
- Dimmer Switch

## Modules/Ports:

- A Tamper Resistant AC Receptacle
- S USB-C (25W High Speed Charging Port)
- R Switched AC (Rocker Switch)
- Y 3-Way Switch