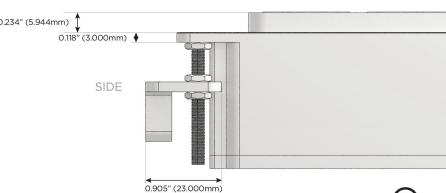

Plug

Optional Standard Straight 120 VAC Plug

Optional Straight 120 VAC Pass-through Plug

- CLEAN, COMPACT DESIGN
- STREAMLINED
- LOW PROFILE
- SIDE-EXITING CORDS
- PLUG & PLAY
- 6' AC CORD & PLUG (FLAT PLUG STANDARD)
- CUSTOMIZABLE CONFIGURATIONS AND FINISHES
- UL LISTED FOR MOUNTING IN FURNITURE
- 15A

 $\wedge$ 

UL LISTED AND APPROVED FOR USE ONLY WITH METRO LIGHT & POWER'S UL LISTED LEDS & CLASS 2 UL LISTED LED DRIVERS





## AC POWER & DATA CONNECTIVITY SOLUTION

M-POWER-4T-ASRY-CRAB(2)

Specs:

# Distributed by



Mormax Company, Inc.
8 Westchester Plaza

Elmsford, NY 10523

914-699-0101

mormax.com

 $\searrow$ 

sales@mormax.com

## Modules/Ports:

- A Tamper Resistant AC Receptacle
- S USB-C (25W High Speed Charging Port)
- R Switched AC (Rocker Switch)
- Y 3-Way Switch