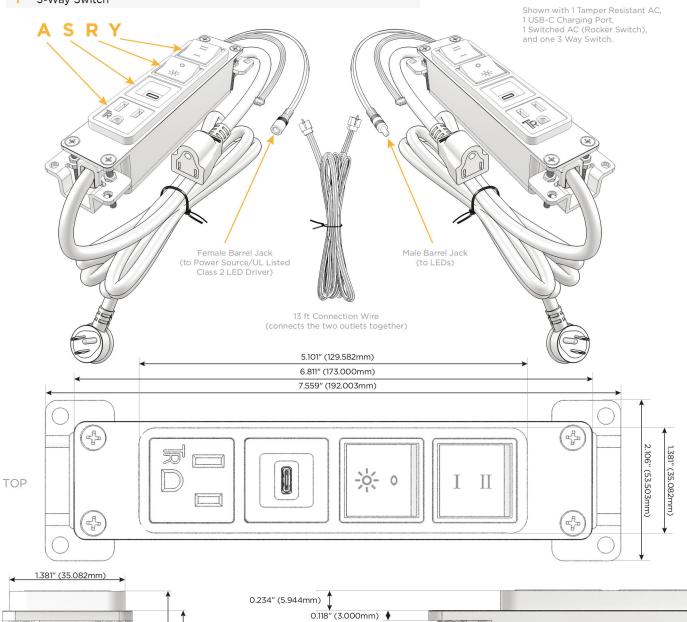

## Modules/Ports:

- A Tamper Resistant AC Receptacle
- S USB-C (25W High Speed Charging Port)
- R Switched AC (Rocker Switch)
- Y 3-Way Switch

 $\wedge$ 

UL LISTED AND APPROVED FOR USE ONLY WITH METRO LIGHT & POWER'S UL LISTED LEDS & CLASS 2 UL LISTED LED DRIVERS