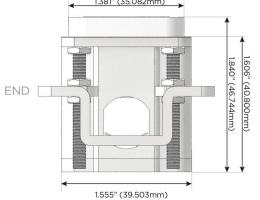

AC Plug

Optional Standard Straight 120 VAC Plug

Optional Straight 120 VAC Pass-through Plug

- CLEAN, COMPACT DESIGN
- STREAMLINED
- LOW PROFILE
- SIDE-EXITING CORDS
- PLUG & PLAY
- 6' AC CORD & PLUG (FLAT PLUG STANDARD)
- CUSTOMIZABLE CONFIGURATIONS AND FINISHES
- UL LISTED FOR MOUNTING IN FURNITURE
- 15A

 $\wedge$ 

UL LISTED AND APPROVED FOR USE ONLY WITH METRO LIGHT & POWER'S UL LISTED LEDS & CLASS 2 UL LISTED LED DRIVERS





## AC POWER & DATA CONNECTIVITY SOLUTION

M-POWER-4T-ASRY-CRAB(2)

Specs:

# Distributed by



Mormax Company, Inc.
8 Westchester Plaza

Elmsford, NY 10523

914-699-0101

mormax.com

 $\searrow$ 

sales@mormax.com

## Modules/Ports:

- A Tamper Resistant AC Receptacle
- S USB-C (25W High Speed Charging Port)
- R Switched AC (Rocker Switch)
- Y 3-Way Switch