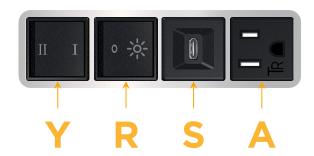

## **Module/Port Options:**

- A Tamper Resistant AC Receptacle
- E USB-A & USB-C (20W)
- M Double USB-A (Fast Charging Ports 18W)
- H HDMI
- 6 CAT 6
- 12 RJ 12
- X Switched AC
- Y 3-Way Switch (Low Voltage)
- V USB-C (45W High Speed Charging Port)
- S USB-C (25W High Speed Charging Port)
- R Switched AC (Rocker Switch)
- Dimmer Switch

## Modules/Ports:

- A Tamper Resistant AC Receptacle
- S USB-C (25W High Speed Charging Port)
- R Switched AC (Rocker Switch)
- Y 3-Way Switch