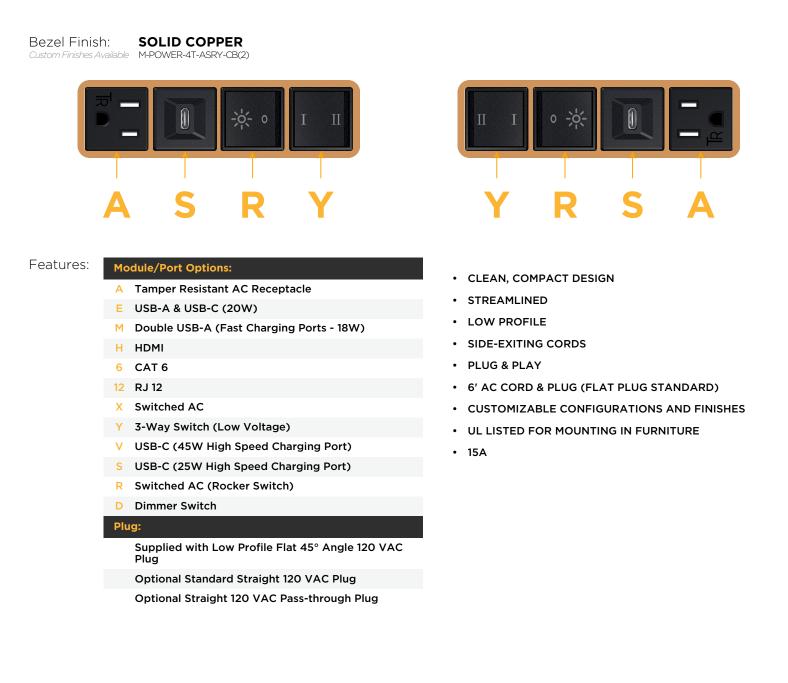

M-POWER-4T-ASRY-CB(2)

Distributed by

Mormax Company, Inc. 8 Westchester Plaza Elmsford, NY 10523 Section 14-699-0101

] sales@mormax.com

🔗 mormax.com

Metro Light & Power's line of power & data solutions offers sophisticated design elements combined with greater ease of installation. Streamlined and low-profile, enhanced by side-exiting cords, our outlets advance the industry with their cutting edge look and feel. We believe flexibility is key, and we provide a variety of mounting options, including the ability to mount in limited spaces. Our outlets are available in many finishes and configurations, in addition to a custom color and finish capability for our clients.