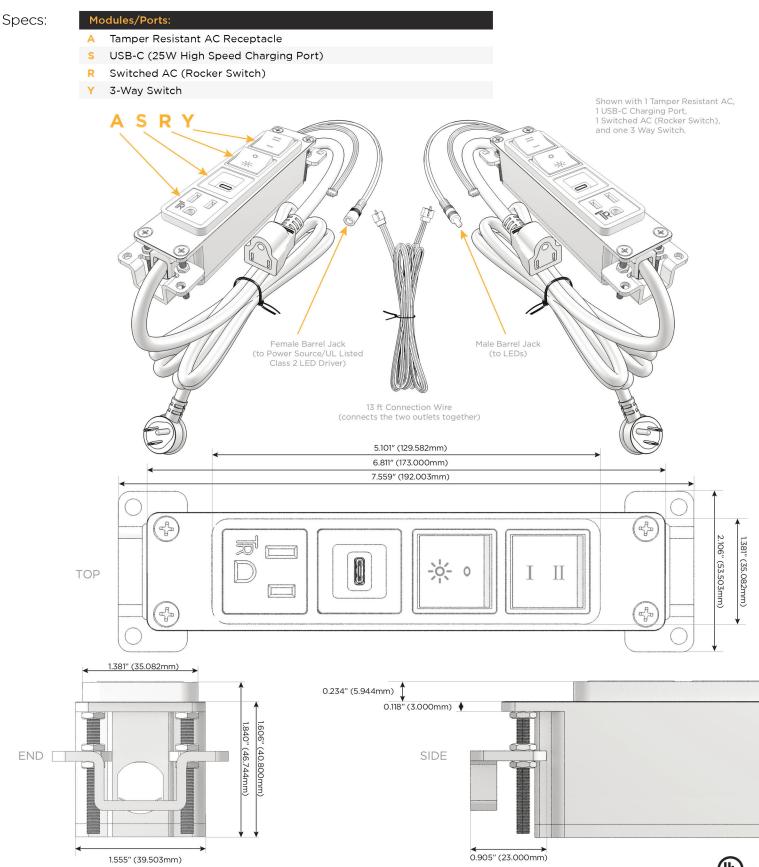

M-POWER-4T-ASRY-CB(2)

Distributed by

Mormax Company, Inc. 8 Westchester Plaza Elmsford, NY 10523 Section 14-699-0101

] sales@mormax.com

🔗 mormax.com

Metro Light & Power's line of power & data solutions offers sophisticated design elements combined with greater ease of installation. Streamlined and low-profile, enhanced by side-exiting cords, our outlets advance the industry with their cutting edge look and feel. We believe flexibility is key, and we provide a variety of mounting options, including the ability to mount in limited spaces. Our outlets are available in many finishes and configurations, in addition to a custom color and finish capability for our clients.